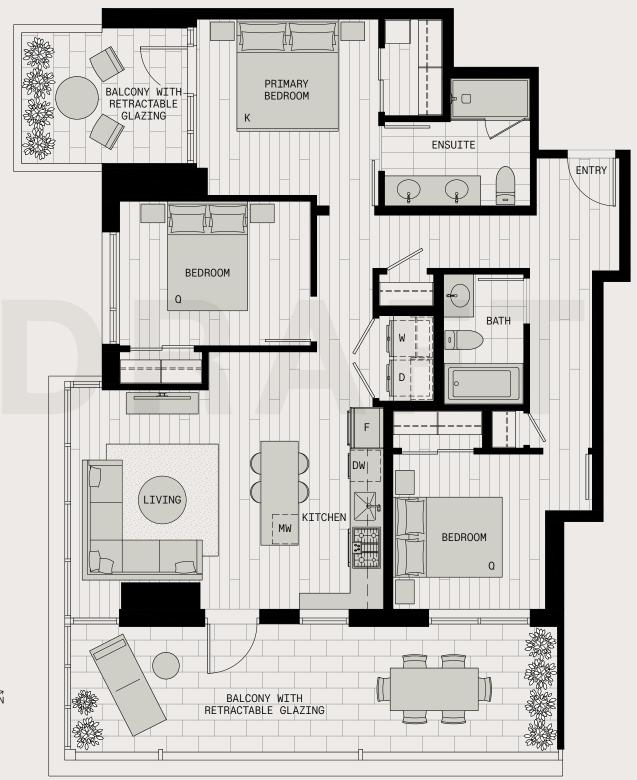

PLAN D2

| BEDROOMS<br>BATHROOMS | 2<br>2 |
|-----------------------|--------|
| INTERIOR              | 850 SF |
| EXTERIOR              | 262 SF |

F2

| BEDROOMS 3<br>BATHROOMS 2 |  |
|---------------------------|--|
|---------------------------|--|

| INTERIOR | 1,117 SF |
|----------|----------|
| EXTERIOR | 262 SF   |
| TOTAL    | 1,379 SF |