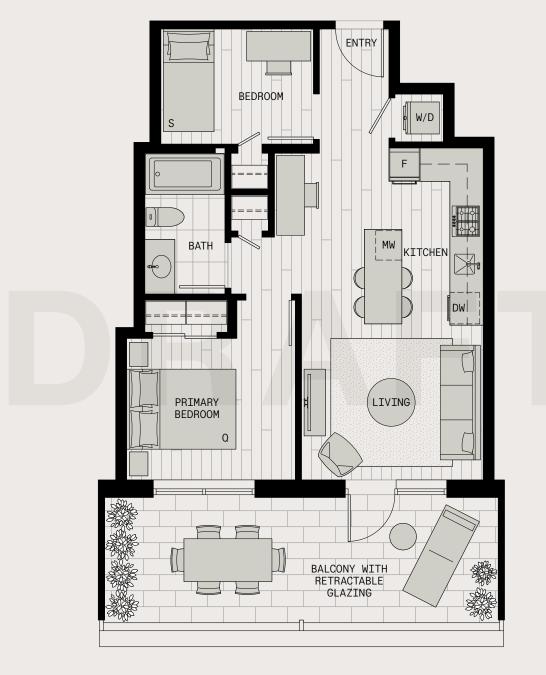

PLAN B4

| BEDROOMS<br>BATHROOMS | 1<br>1 |  |
|-----------------------|--------|--|
| INTERIOR              | 495 SF |  |
| EXTERIOR              | 51 SF  |  |
| TOTAL                 | 546 SF |  |

PLAN D5