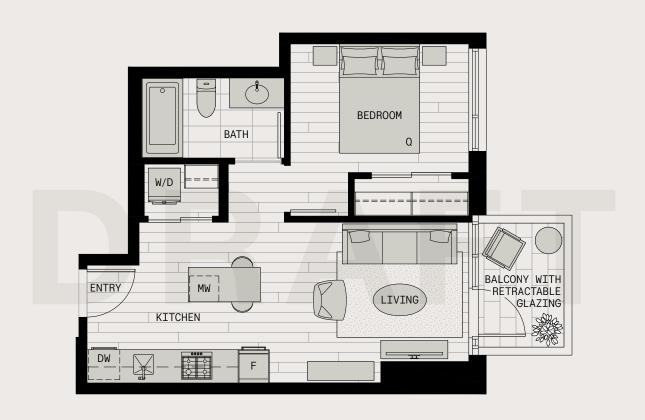

PLAN B4

| BEDROOMS<br>BATHROOMS | 1<br>1 |  |
|-----------------------|--------|--|
| INTERIOR              | 495 SF |  |
| EXTERIOR              | 51 SF  |  |
| TOTAL                 | 546 SF |  |

PLAN D5