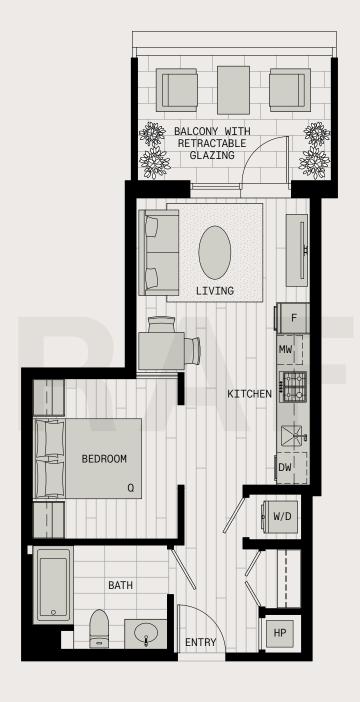

PLAN

**A1** 

| BEDROOMS<br>BATHROOMS     | STUDIO<br>1 |
|---------------------------|-------------|
| INTERIOR                  | 457 SF      |
| EXTERIOR (WITH ENCLOSURE) | 105 SF      |
| TOTAL                     | 562 SF      |