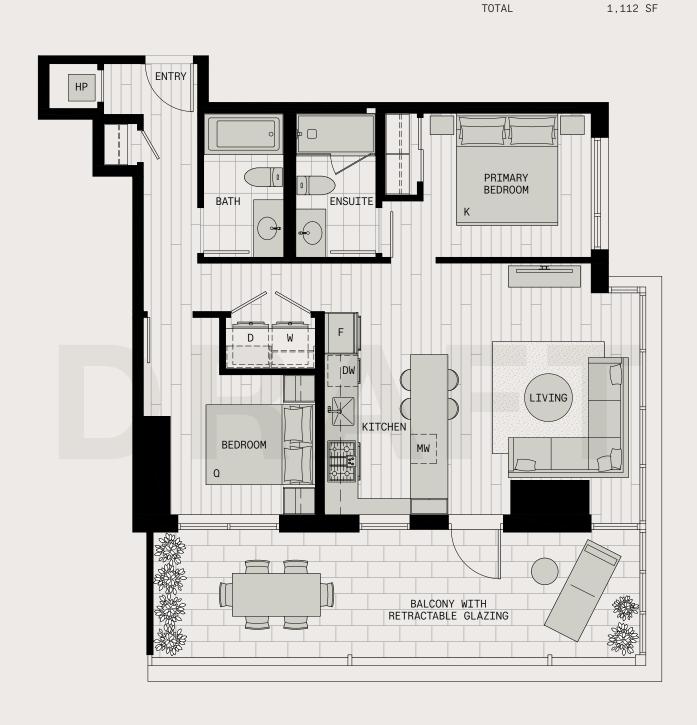

PLAN D2

| BEDROOMS<br>BATHROOMS | 2<br>2 |
|-----------------------|--------|
| INTERIOR              | 850 SF |
| EXTERIOR              | 262 SF |

F2

| BEDROOMS 3<br>BATHROOMS 2 |  |
|---------------------------|--|
|---------------------------|--|

| INTERIOR | 1,117 SF |
|----------|----------|
| EXTERIOR | 262 SF   |
| TOTAL    | 1,379 SF |