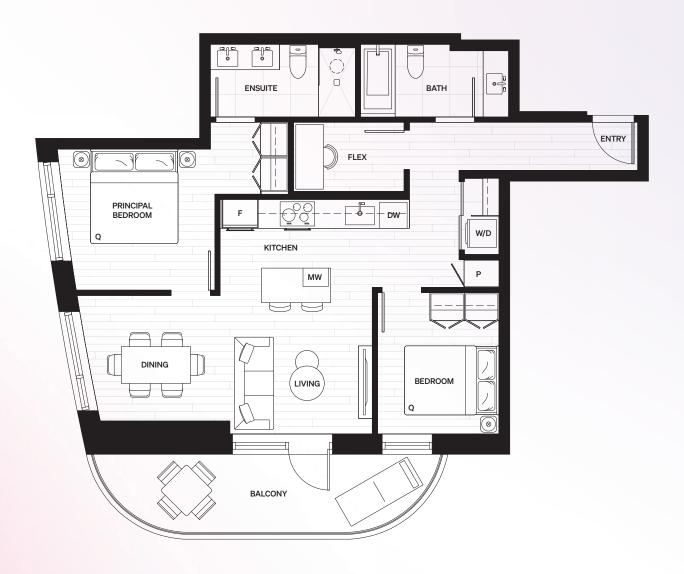

D3 1Bedroom + Flex

2803, 2808

Total Area 636 sq ft

Interior 541 sq ft

Exterior 95 sq ft

Floor 28

G5

2 Bedroom + Flex