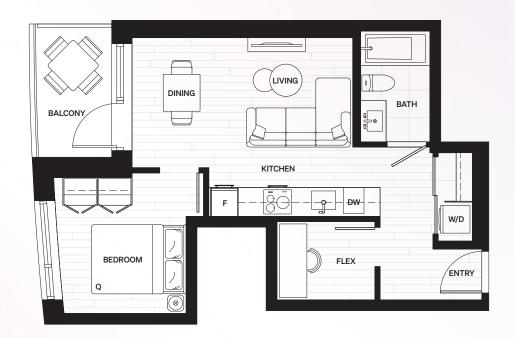

**B3** 

1 Bedroom + Flex

3801, 3805, 3806, 3810 4201, 4205, 4206, 4210

Total Area 610 sq ft

Interior 551 sq ft

Exterior 59 sq ft