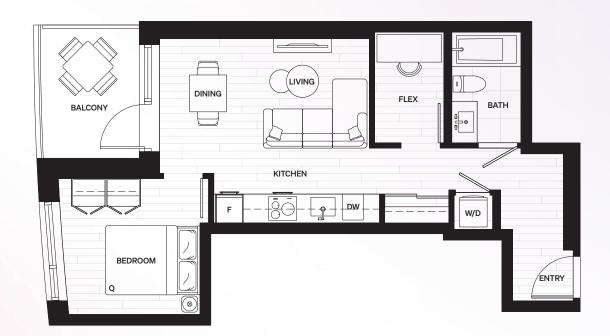

## Floors 38, 42

C3

1 Bedroom + Flex

2501, 2505, 2506, 2510 3101, 3105, 3106, 3110 4901, 4905, 4906, 4910

Total Area 656 sq ft

Interior 580 sq ft

Exterior 76 sq ft

Floors 25, 31, 49