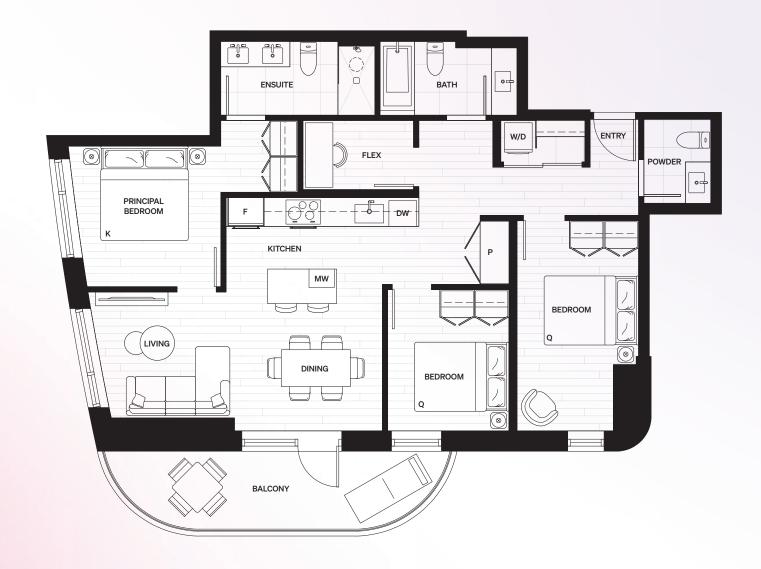

2704, 2707, 2904, 2907, 5102, 5104, 5107, 5109

Total Area 1,076 sq ft

Interior 939 sq ft

Exterior 137 sq ft

## Floors 27, 29

## Floor 51

2802, 2809

Total Area 1,298 sq ft

Interior 1,161 sq ft

Exterior 137 sq ft

Floor 28