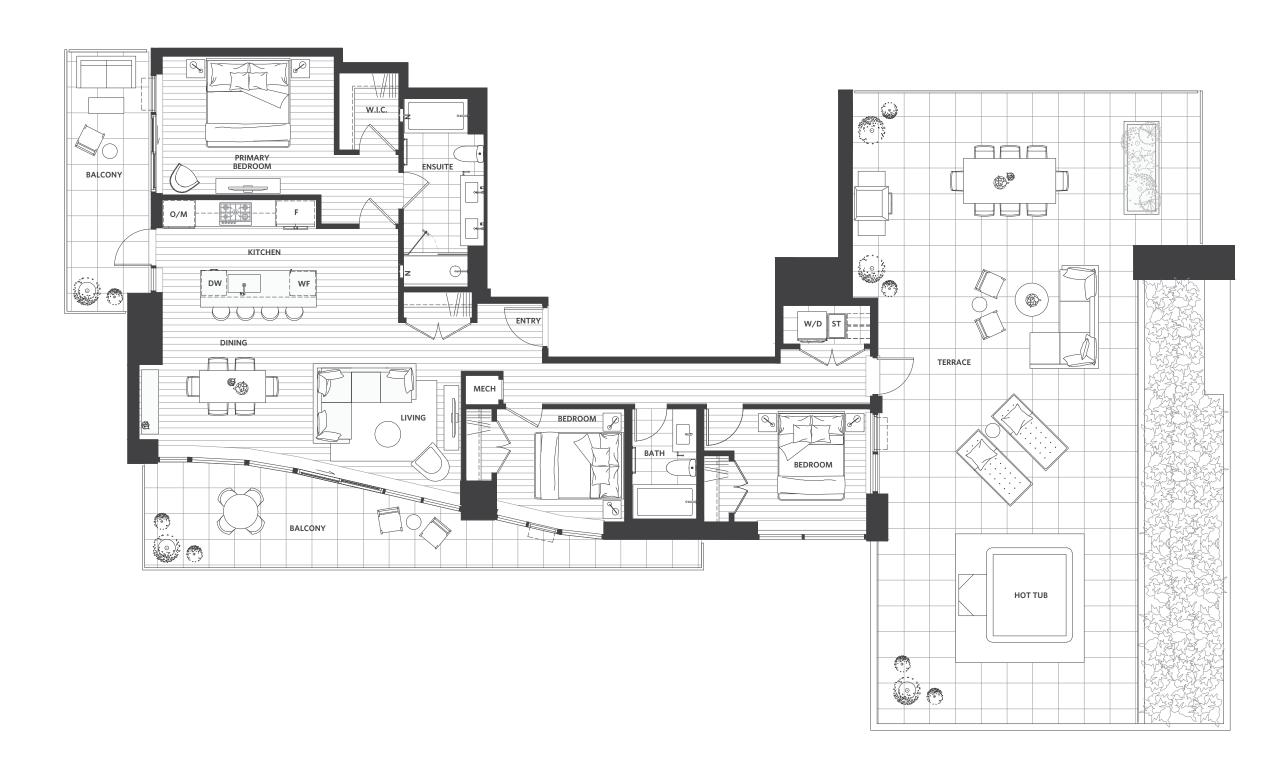

## Sub Penthouse 1

3 BED + 3 BATH

INTERIOR: 1,556 SQ FT EXTERIOR: 1,368 SQ FT

LEVEL

45 -45 Sub Penthouse 2

3 BED + 2 BATH

INTERIOR: 1,366 SQ FT EXTERIOR: 1,561 SQ FT

3 BED + 3 BATH

INTERIOR: 1,556 SQ FT EXTERIOR: 1,368 SQ FT