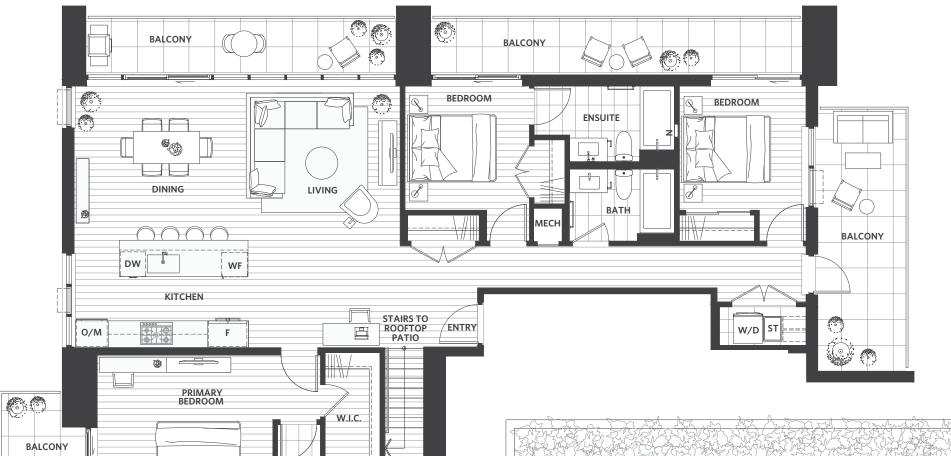

## Sub Penthouse 1

3 BED + 3 BATH

INTERIOR: 1,556 SQ FT EXTERIOR: 1,368 SQ FT

LEVEL

45 -45 Sub Penthouse 2

3 BED + 2 BATH

INTERIOR: 1,366 SQ FT EXTERIOR: 1,561 SQ FT

3 BED + 3 BATH

INTERIOR: 1,556 SQ FT EXTERIOR: 1,368 SQ FT

## Sub Penthouse 2

3 BED + 2 BATH

INTERIOR: 1,366 SQ FT EXTERIOR: 1,561 SQ FT