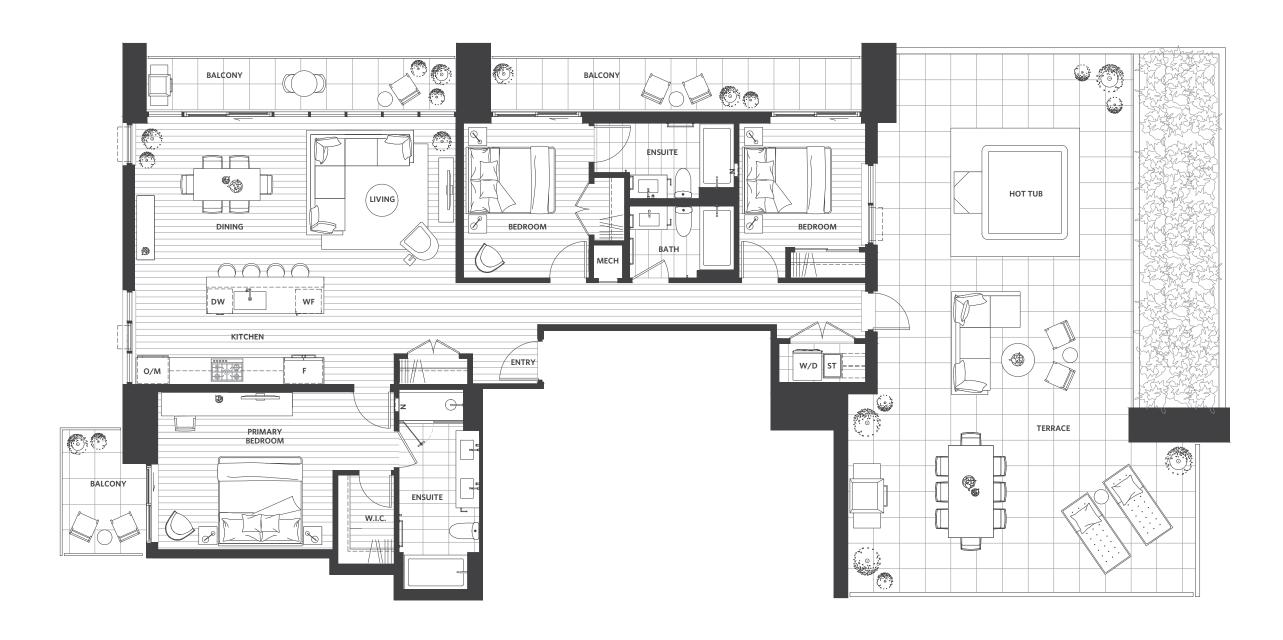

## Penthouse 2

3 BED + 2 BATH

INTERIOR: 1,455 SQ FT EXTERIOR: 1,038 SQ FT

Forty-Five Storeys. Designed With Purpose.

A mastery of simplicity and intention emerge in a collection of homes by Beedie Living. Every inch is designed to be functional and to endure as you evolve, with elements throughout that make life easier. Bringing it all together is Beedie by Design — a promise to go above and beyond the ordinary to make your home truly special.