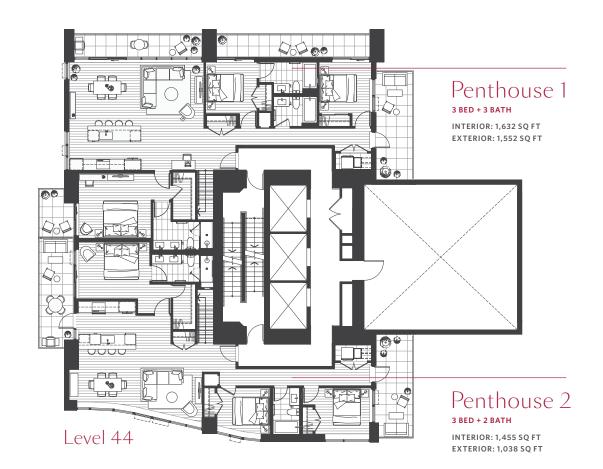

## Penthouse 1

3 BED + 3 BATH

INTERIOR: 1,632 SQ FT EXTERIOR: 1,552 SQ FT

ENSUITE

TO MAIN LEVEL

## Penthouse 2

3 BED + 2 BATH

INTERIOR: 1,455 SQ FT EXTERIOR: 1,038 SQ FT

Forty-Five Storeys. Designed With Purpose.

A mastery of simplicity and intention emerge in a collection of homes by Beedie Living. Every inch is designed to be functional and to endure as you evolve, with elements throughout that make life easier. Bringing it all together is Beedie by Design — a promise to go above and beyond the ordinary to make your home truly special.