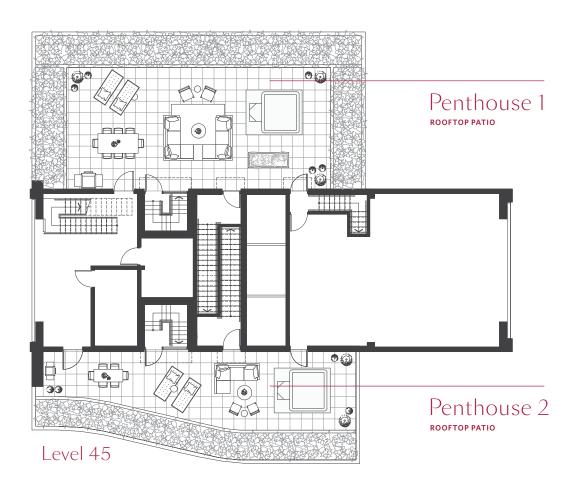

LEVEL

43 -45

THE PENTHOUSE COLLECTION

S L A T E

By Beedie/Living

Floorplans

## Penthouse 1

3 BED + 3 BATH

INTERIOR: 1,632 SQ FT EXTERIOR: 1,552 SQ FT

ENSUITE

TO MAIN LEVEL

## Penthouse 2

3 BED + 2 BATH

INTERIOR: 1,455 SQ FT EXTERIOR: 1,038 SQ FT

Forty-Five Storeys. Designed With Purpose.

A mastery of simplicity and intention emerge in a collection of homes by Beedie Living. Every inch is designed to be functional and to endure as you evolve, with elements throughout that make life easier. Bringing it all together is Beedie by Design — a promise to go above and beyond the ordinary to make your home truly special.