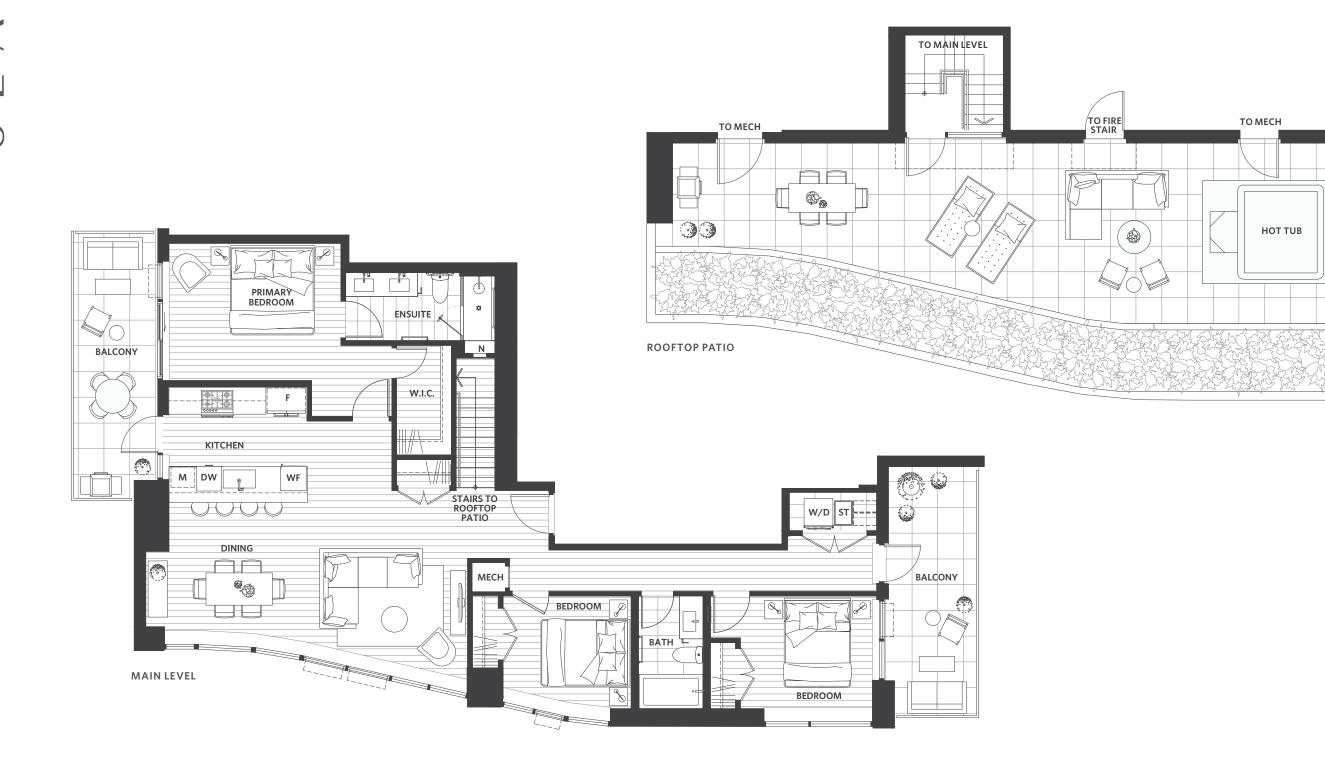

## Penthouse 2

3 BED + 2 BATH

INTERIOR: 1,455 SQ FT EXTERIOR: 1,038 SQ FT

Forty-Five Storeys. Designed With Purpose.

A mastery of simplicity and intention emerge in a collection of homes by Beedie Living. Every inch is designed to be functional and to endure as you evolve, with elements throughout that make life easier. Bringing it all together is Beedie by Design — a promise to go above and beyond the ordinary to make your home truly special.