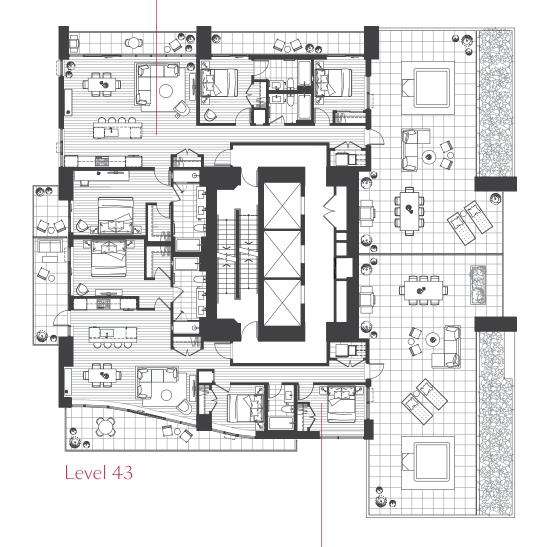

## Sub Penthouse 1

3 BED + 3 BATH

INTERIOR: 1,556 SQ FT EXTERIOR: 1,368 SQ FT

LEVEL

45 -45 Sub Penthouse 2

3 BED + 2 BATH

INTERIOR: 1,366 SQ FT EXTERIOR: 1,561 SQ FT

3 BED + 3 BATH

INTERIOR: 1,556 SQ FT EXTERIOR: 1,368 SQ FT

## Sub Penthouse 2

3 BED + 2 BATH

INTERIOR: 1,366 SQ FT EXTERIOR: 1,561 SQ FT