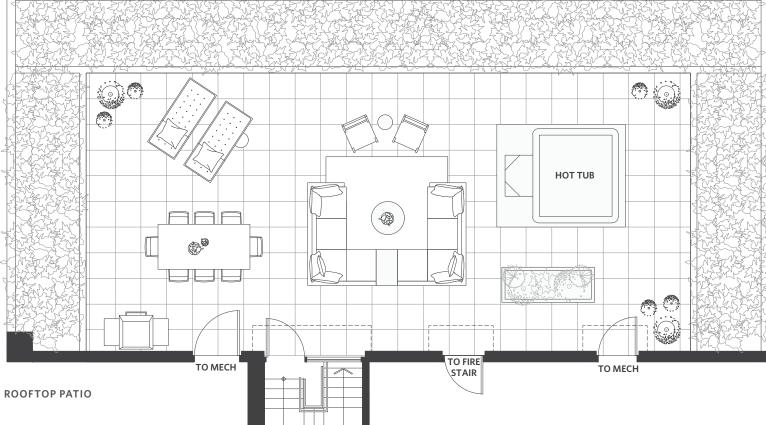

#### Outdoors

- · Spacious balconies extend living to the outdoors
- · Stunning private patios for versatile entertaining and lounging:
- Beautiful landscaping with lush plantings creates a heightened sense of privacy and escape PH

- Gas and water hookups for convenience PH
- 360 Hybrid Beachcomber hot tub with seating for seven takes relaxation to another level PH

SIATF

- Fitted for an outdoor kitchen of your choosing, or available as an upgrade PH
- · Lighting provides ambience at night /
- · Overheight screens between homes maintain privacy
- · Electrical outlets for additional convenience /