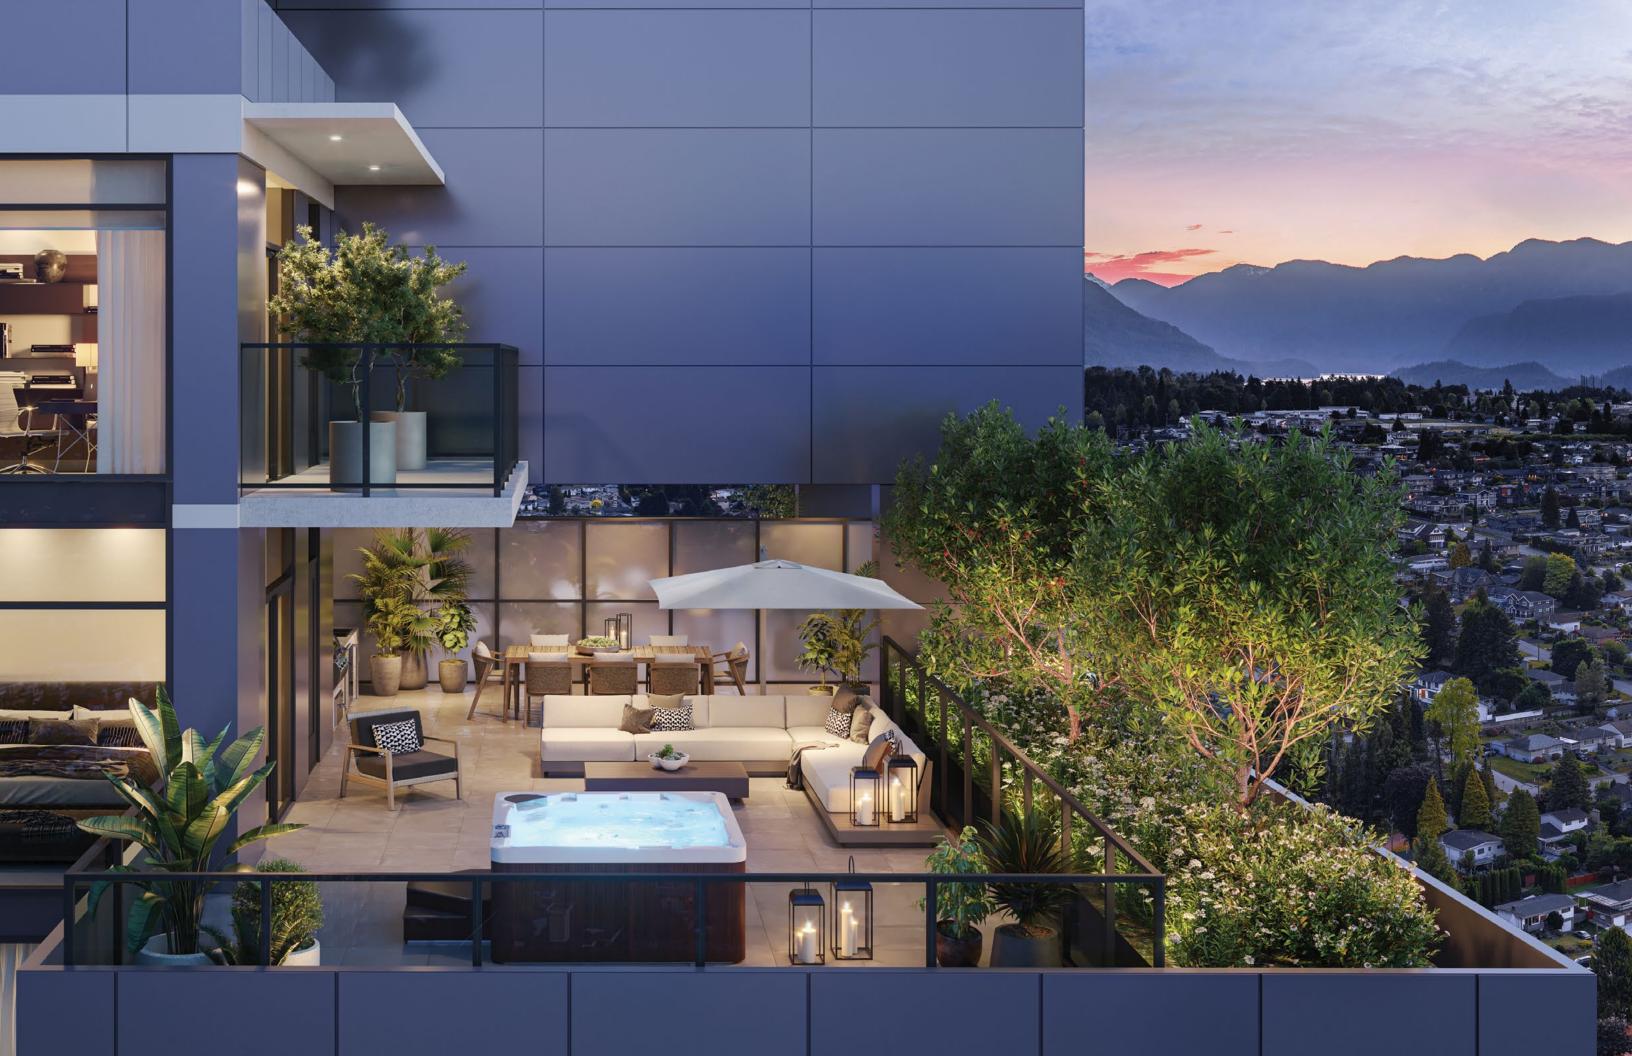

#### Outdoors

- · Spacious balconies extend living to the outdoors
- · Stunning private patios for versatile entertaining and lounging:
- Beautiful landscaping with lush plantings creates a heightened sense of privacy and escape PH

- Gas and water hookups for convenience PH
- 360 Hybrid Beachcomber hot tub with seating for seven takes relaxation to another level PH

SIATF

- Fitted for an outdoor kitchen of your choosing, or available as an upgrade PH
- · Lighting provides ambience at night /
- · Overheight screens between homes maintain privacy
- · Electrical outlets for additional convenience /