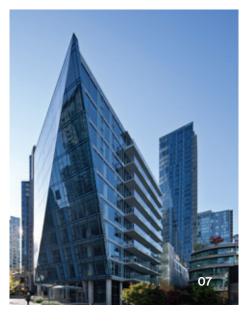

2 BURRARD PLACE is a bold yet playful addition to Vancouver's skyline. The newest boutique tower at Burrard Place is designed to have a presence of its own by featuring distinctive elements that set it apart as a unique luxury destination. A black ceramic frit rising 36 stories into the sky is used as a kind of graphic tailoring. It is a striking architectural statement, expressive of the vibrant pulse of the city below and the graceful fluidity of life within.

**C** Like cells in an analogue film strip, the striking architectural detail tracks up the building in four bays, each slipping past one another, suggesting motion and revealing the "action" within each module."

NEIL DENARI | Principal, Neil M. Denari Architects

Created for a life worth capturing. The fluid movement of the dark grey supergrid against the silver glazing makes a bold statement of flawless, modern luxury. However there's more to this statement design than meets the eye. This dualistic feature innovatively increases open floorspace, unobstructed views and natural light.

#### Bingham + Hill Architects

With over 50 years of experience as a multidisciplinary architecture firm in the city, Bingham + Hill brings a highly technical approach to their work on the construction of 2 BURRARD PLACE. The firm's diverse team offers a broad range of skill sets needed for today's complex and challenging construction asks such as the extensive ceramic frit glazed edge patterning, silver spandrel glass and black metal frames that form such a prominent feature.