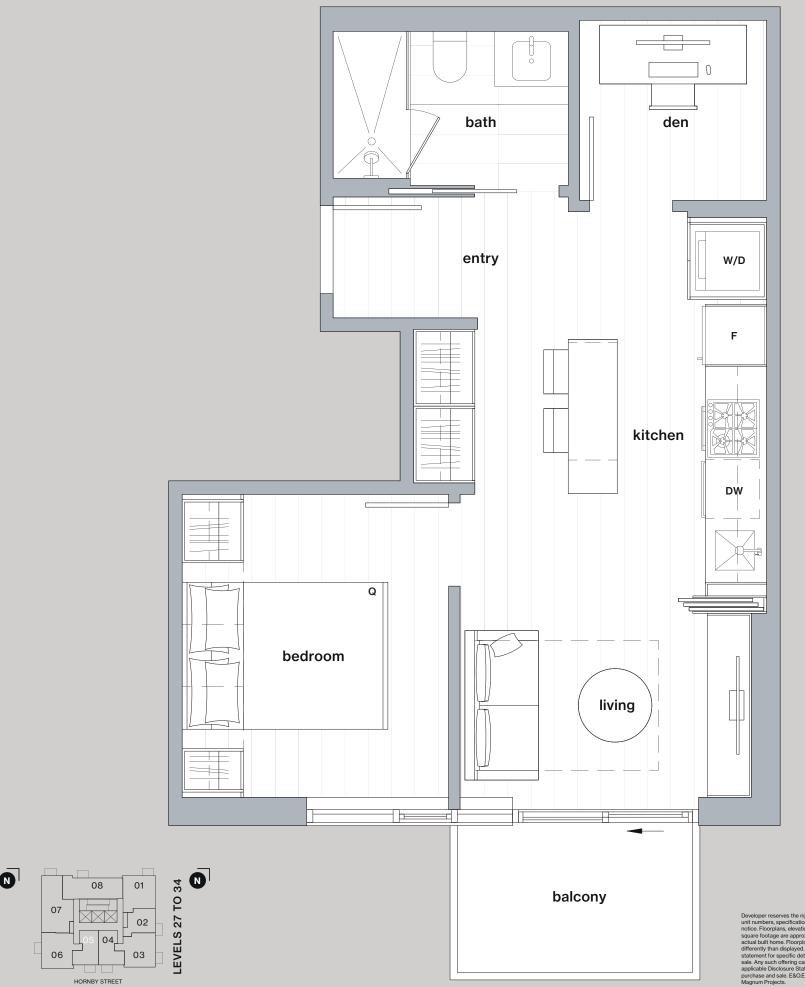

# One Bed +Den

| INTERIOR: | 505 | sf |
|-----------|-----|----|
| EXTERIOR: | 40  | sf |
| TOTAL:    | 545 | sf |

# One Bed +Den

 INTERIOR:
 502 sf

 EXTERIOR:
 40 sf

 TOTAL:
 542 sf

Developer reserves the right to modify or change plans, unit numbers, specifications, and/or features without notice. Floorplans, elevations, room sizes, decks, and square footage are approximate and may vary from the actual built home. Floorplans may be oriented differently than displayed. Refer to the disclosure statement for specific details. This is not an offering for sale. Any such offening can only be made with the applicable Disclosure Statement and agreement of purchase and sale. EASC E. Sales and marketing by Magnum Projects.