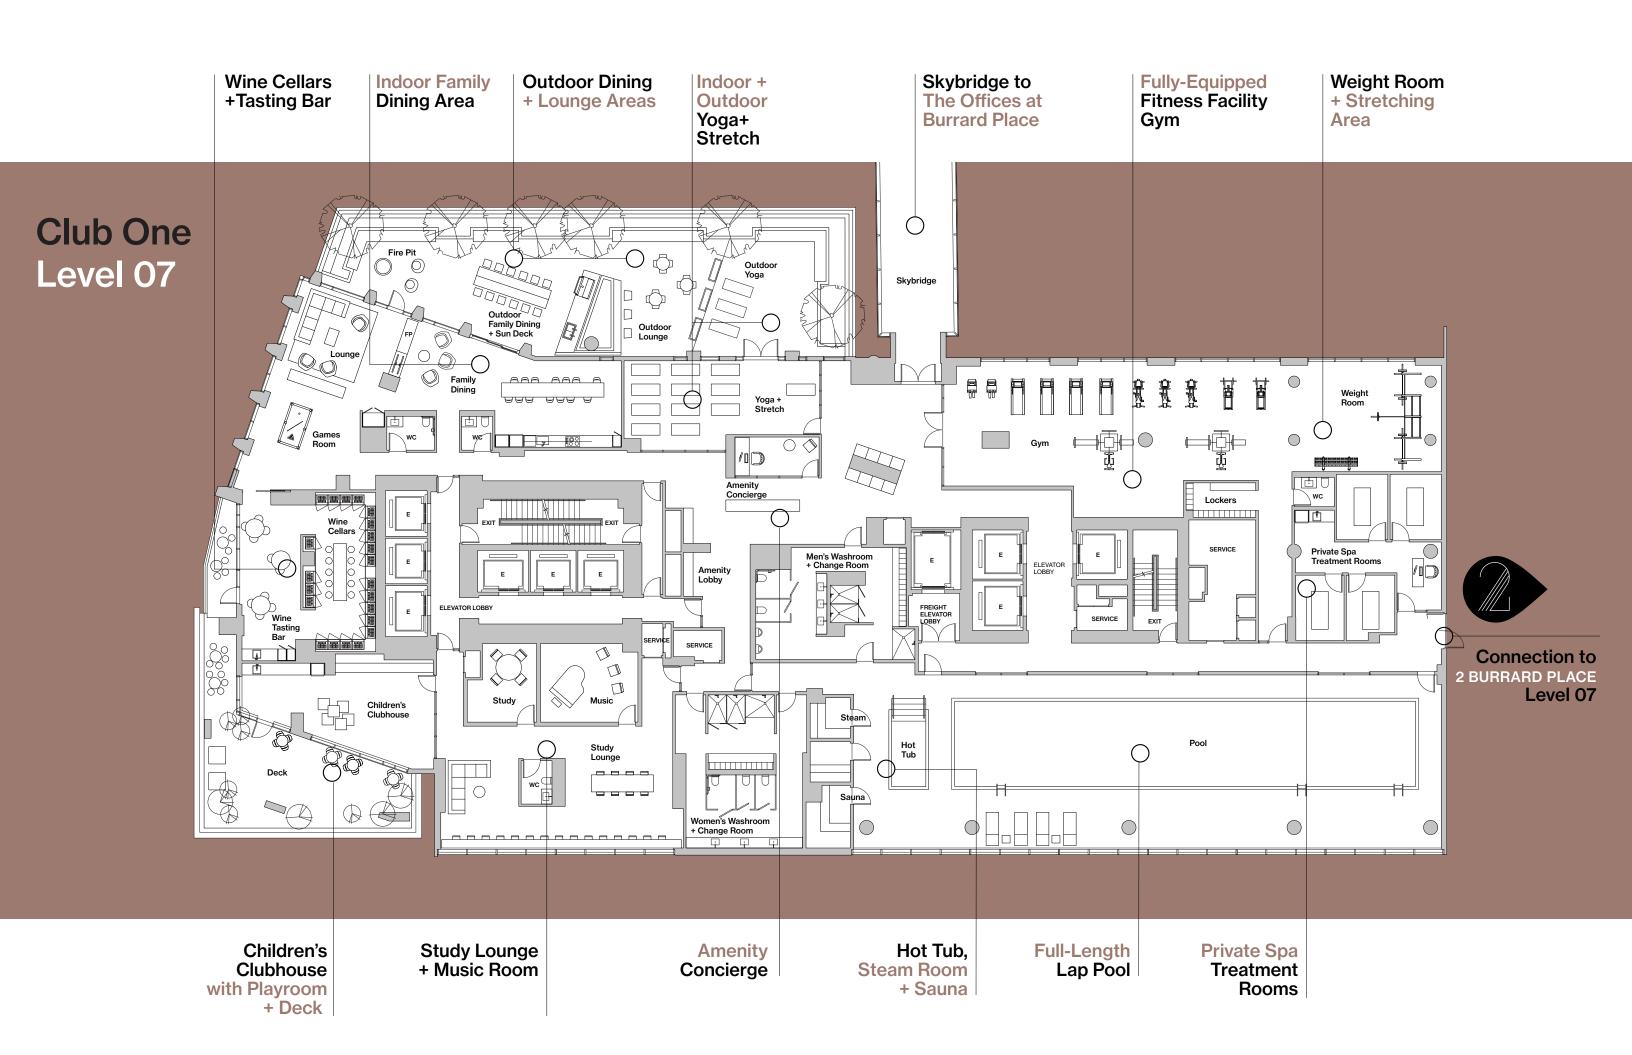

#### Library Lounge

Come home to 2 BURRARD PLACE'S comfortable Library Lounge. Offering a cozy fireside lounge, you can wait in style for your Uber driver, or book the entire lounge for a Ladurée-catered cozy night in with friends.

### Club One

Experience the new lifestyle transformation. Where quality prevails over quantity. Where style has substance. Where details matter. At 2 BURRARD PLACE, you'll come home to the finest design-led fixtures and finishes devised for innovative spaces and flexible living. If you have a passion for style and an expectation of the highest quality, this is the space for you.