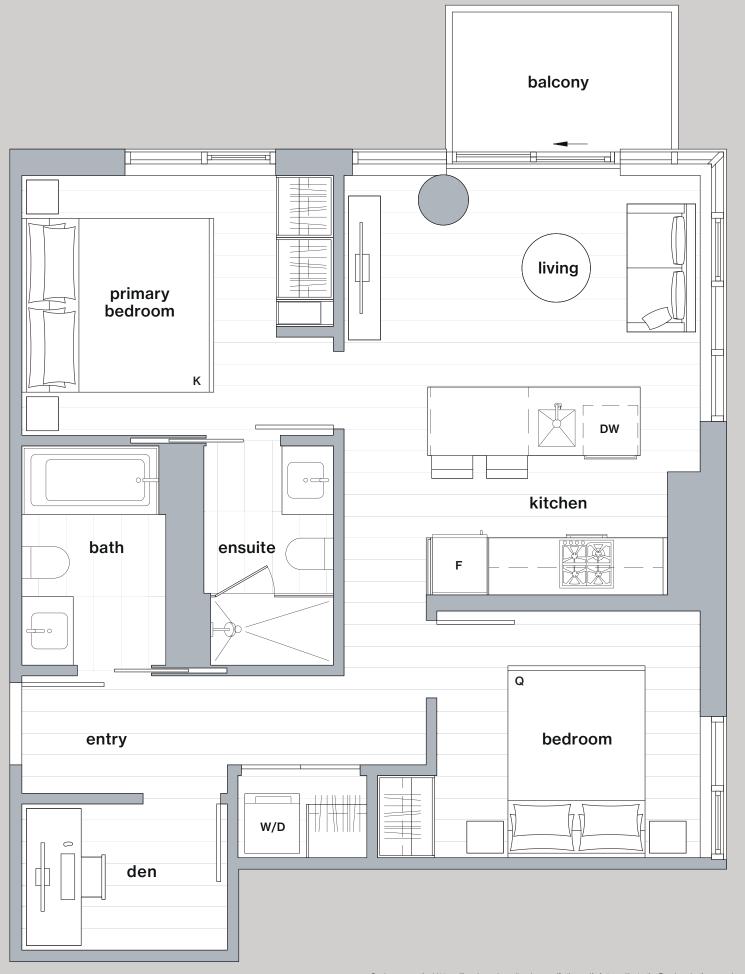

# Two Bed + Den

| INTERIOR: | 715 sf |
|-----------|--------|
| EXTERIOR: | 40 sf  |
| TOTAL:    | 755 sf |

# Two Bed + Den

| INTERIOR: | 765 sf |
|-----------|--------|
| EXTERIOR: | 40 sf  |
| TOTAL:    | 805 sf |