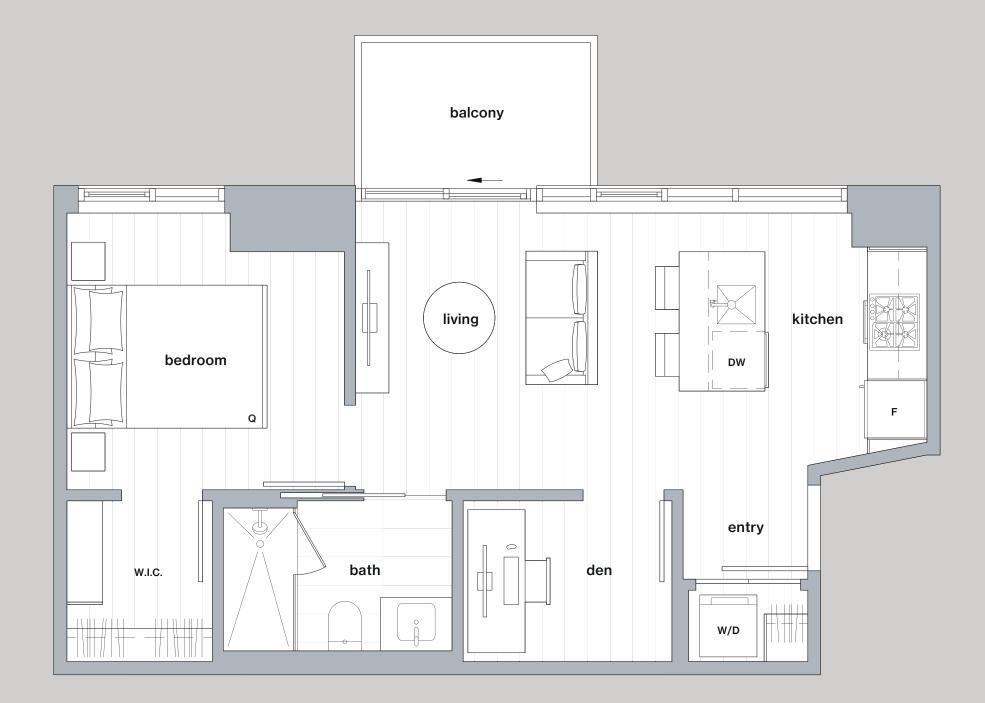

# One Bed +Den

| INTERIOR: | 505 | sf |
|-----------|-----|----|
| EXTERIOR: | 40  | sf |
| TOTAL:    | 545 | sf |