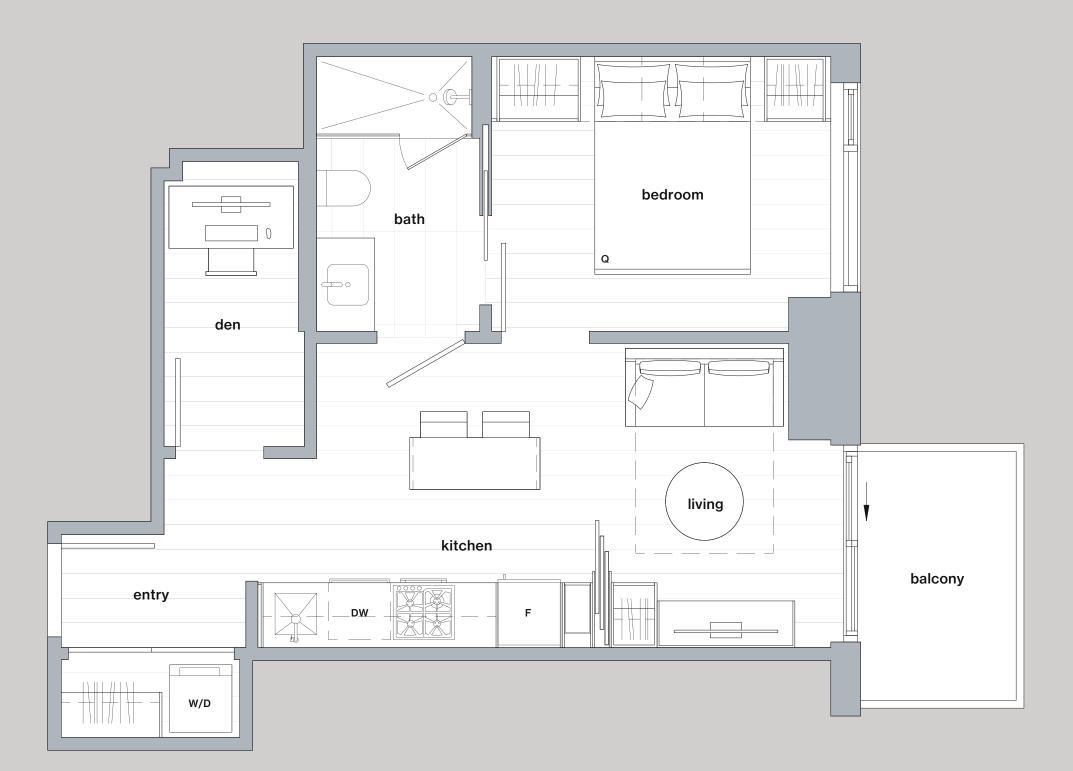

# One Bed +Den

| INTERIOR: | 505 | sf |
|-----------|-----|----|
| EXTERIOR: | 40  | sf |
| TOTAL:    | 545 | sf |