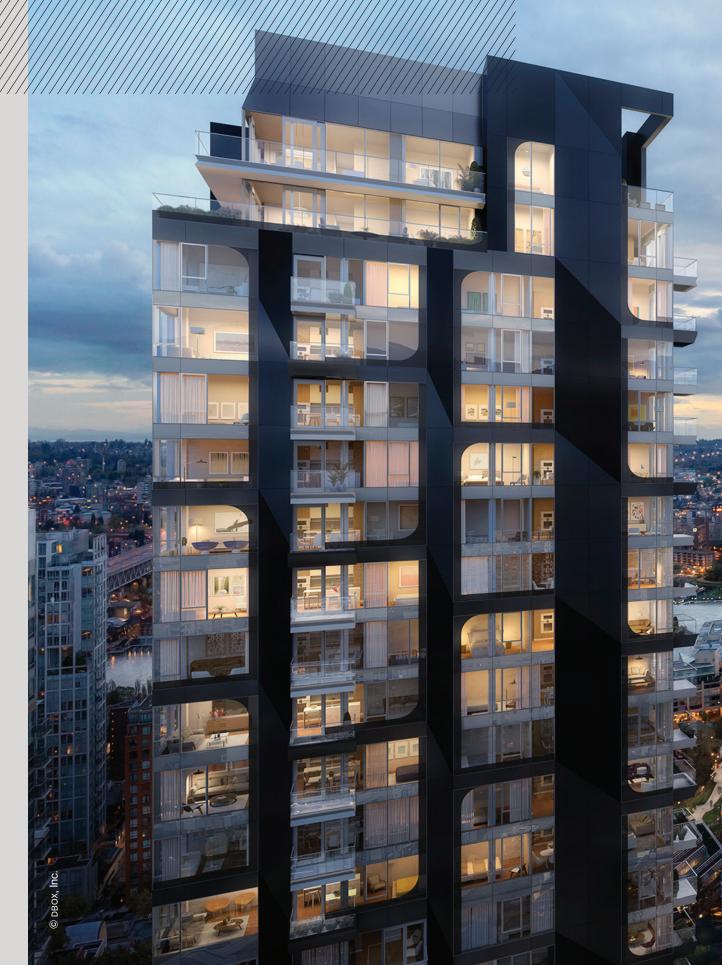

2 BURRARD PLACE is a bold yet playful addition to Vancouver's skyline. The newest boutique tower at Burrard Place is designed to have a presence of its own by featuring distinctive elements that set it apart as a unique luxury destination. A black ceramic frit rising 36 stories into the sky is used as a kind of graphic tailoring. It is a striking architectural statement, expressive of the vibrant pulse of the city below and the graceful fluidity of life within.

**C** Like cells in an analogue film strip, the striking architectural detail tracks up the building in four bays, each slipping past one another, suggesting motion and revealing the "action" within each module."

NEIL DENARI | Principal, Neil M. Denari Architects

Created for a life worth capturing. The fluid movement of the dark grey supergrid against the silver glazing makes a bold statement of flawless, modern luxury. However there's more to this statement design than meets the eye. This dualistic feature innovatively increases open floorspace, unobstructed views and natural light.

#### Bingham + Hill Architects

With over 50 years of experience as a multidisciplinary architecture firm in the city, Bingham + Hill brings a highly technical approach to their work on the construction of 2 BURRARD PLACE. The firm's diverse team offers a broad range of skill sets needed for today's complex and challenging construction asks such as the extensive ceramic frit glazed edge patterning, silver spandrel glass and black metal frames that form such a prominent feature.