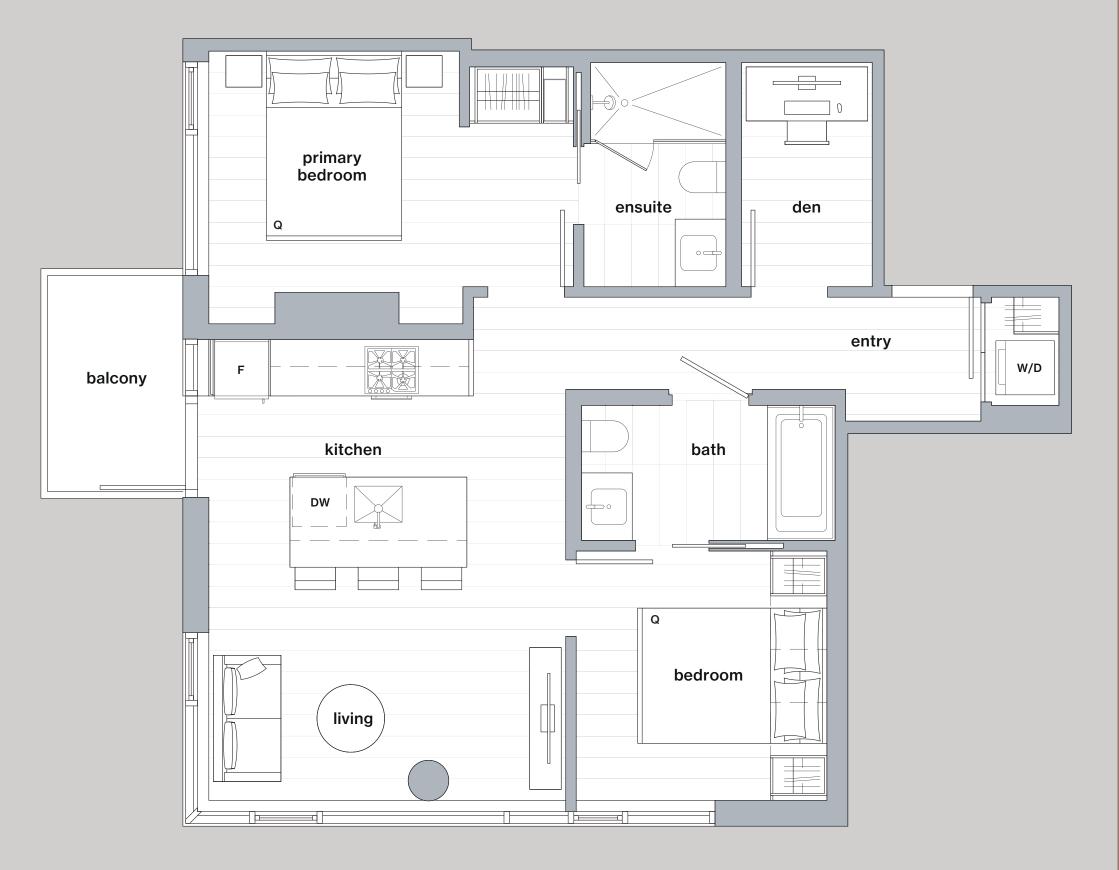

# Two Bed + Den

| INTERIOR: | 715 sf |
|-----------|--------|
| EXTERIOR: | 40 sf  |
| TOTAL:    | 755 sf |

# Two Bed + Den

| INTERIOR: | 765 sf |
|-----------|--------|
| EXTERIOR: | 40 sf  |
| TOTAL:    | 805 sf |