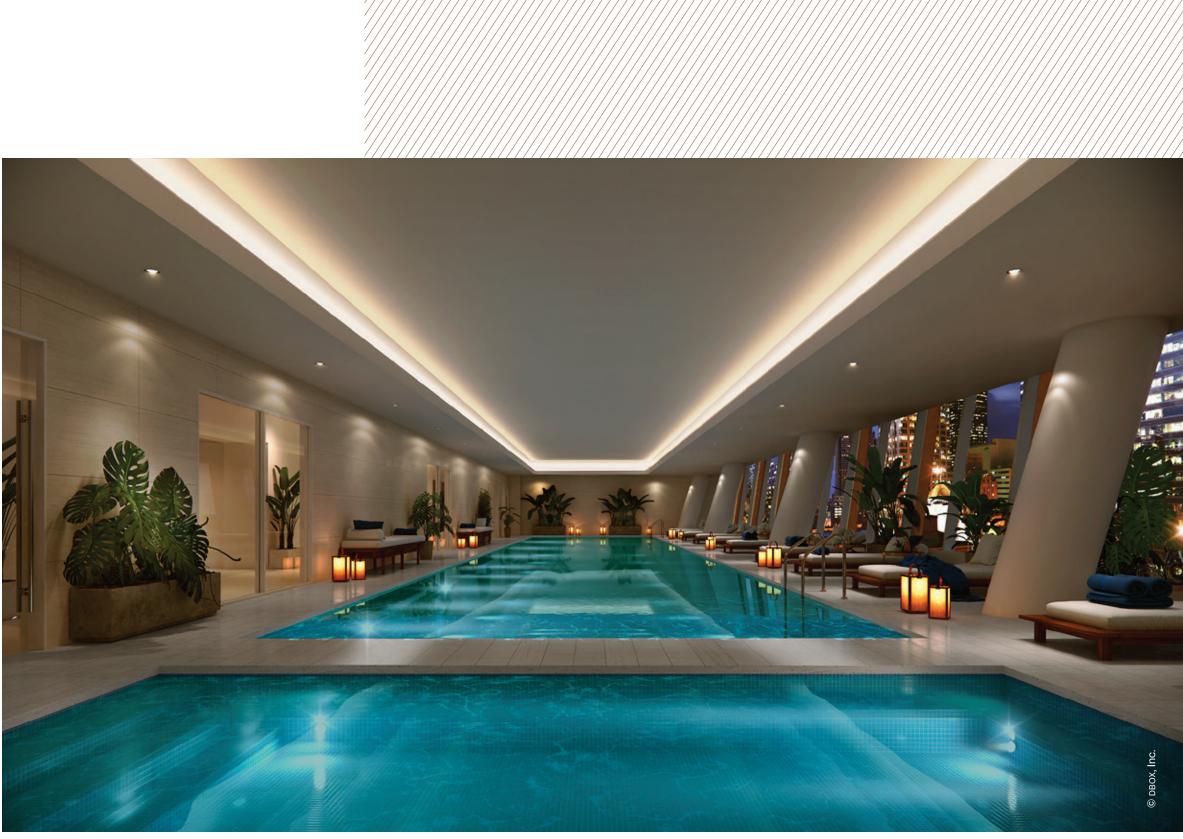

#### Fitness + Wellness

Indoor/Outdoor Yoga Space Yoga / Stretch Area Gym Weight Room Lockers Spa Treatment Rooms Full-Length Lap Pool Hot Tub, Sauna + Steam Room Change Rooms

#### **Full-Length Lap Pool**

A perfect way to start the day, or wind down for the evening. Enjoy a few laps in the pool and then relax in the hot tub, or stretch out on a poolside lounger in the sun-filled aquatic area.

#### Sauna and Steam Rooms

Relax and rejuvenate at your leisure in the spacious sauna and steam rooms adjacent to the fitness area.