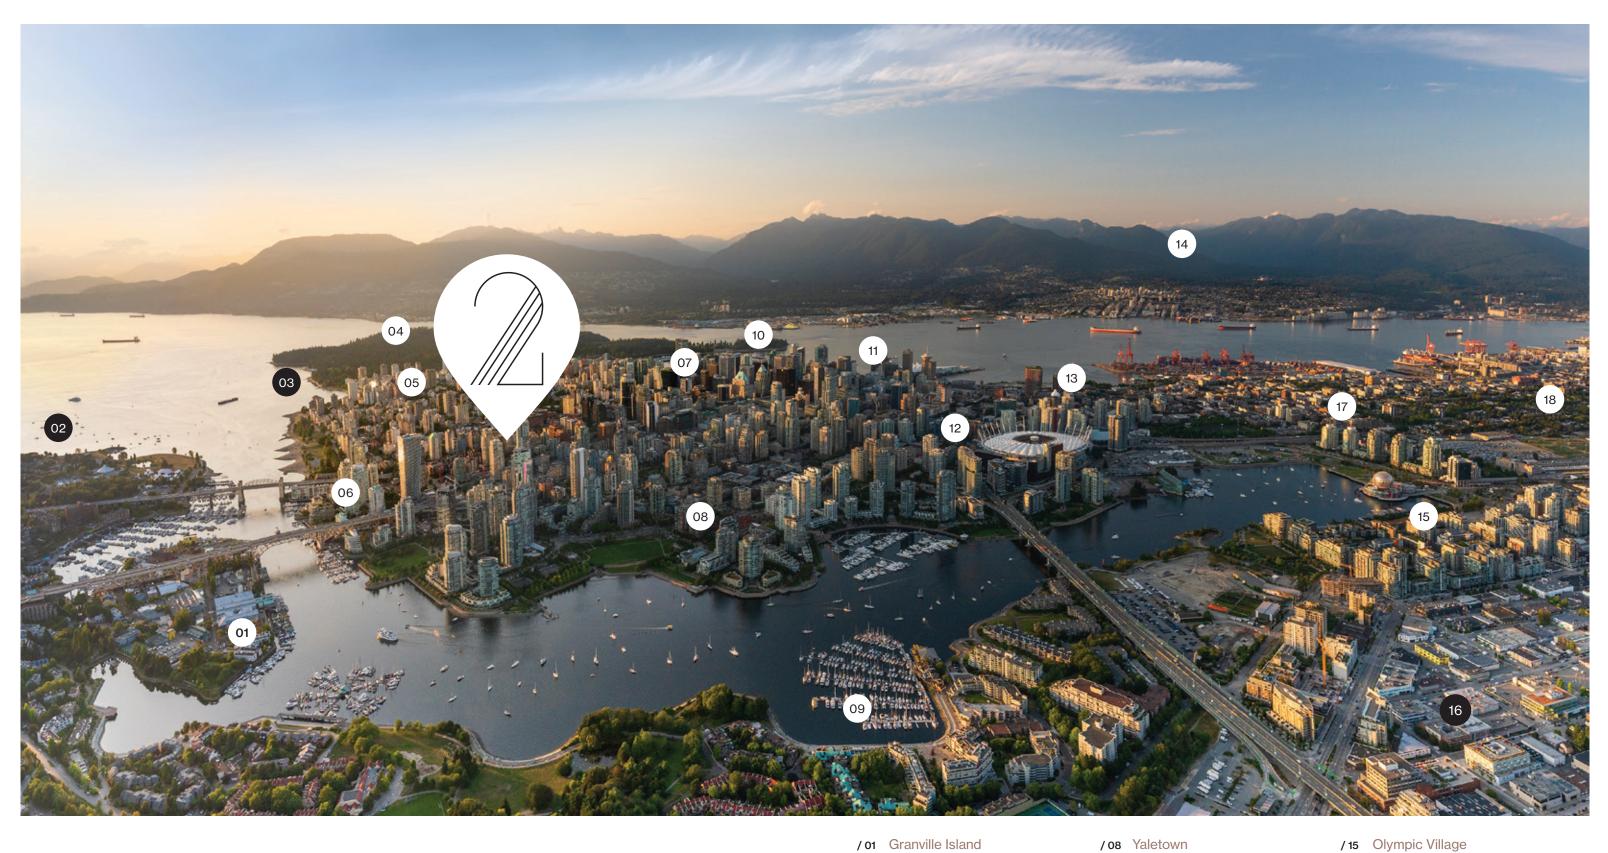

### Neighbourhood

- ek Marina
  / 16 Tech Hub
  bour
  / 17 Chinatown
  lace
  / 18 Future St. Paul's Health Campus
- ore Mountains

**Downtown Vancouver** 

2 BURRARD PLACE is more than a place to live, it's a way to live. Every luxury is simply part of your everyday. From sommelier services to relaxing spas and saunas, from party planning to private dining, here the exceptional is made possible.

#### LEVEL 10

Coworking Space Business Centre

HORNBY STREET

DAVIE STREET

Vancouver. One of the most desirable cities on earth. The Beach District. Now the most desirable location in Vancouver. Where space meets style. Where nature meets culture. Where freedom meets opportunity. And now, where luxury is taken to a whole new level. Savour the parks, beaches and open spaces of this truly remarkable setting. Relish in the boutiques, galleries and bars in the city below. This is everything. And this is your home.

| Granville Island | / 08                                                                                                            | Yaletown                                                                       |
|------------------|-----------------------------------------------------------------------------------------------------------------|--------------------------------------------------------------------------------|
| Kitsilano        | / 09                                                                                                            | False Creek                                                                    |
| English Bay      | / 10                                                                                                            | Coal Harbo                                                                     |
| Stanley Park     | / 11                                                                                                            | Canada Pla                                                                     |
| West Village     | / 12                                                                                                            | Crosstown                                                                      |
| Beach District   | / 13                                                                                                            | Gastown                                                                        |
| Robson Street    | / 14                                                                                                            | North Shore                                                                    |
|                  | Granville Island<br>Kitsilano<br>English Bay<br>Stanley Park<br>West Village<br>Beach District<br>Robson Street | Kitsilano/ 09English Bay/ 10Stanley Park/ 11West Village/ 12Beach District/ 13 |