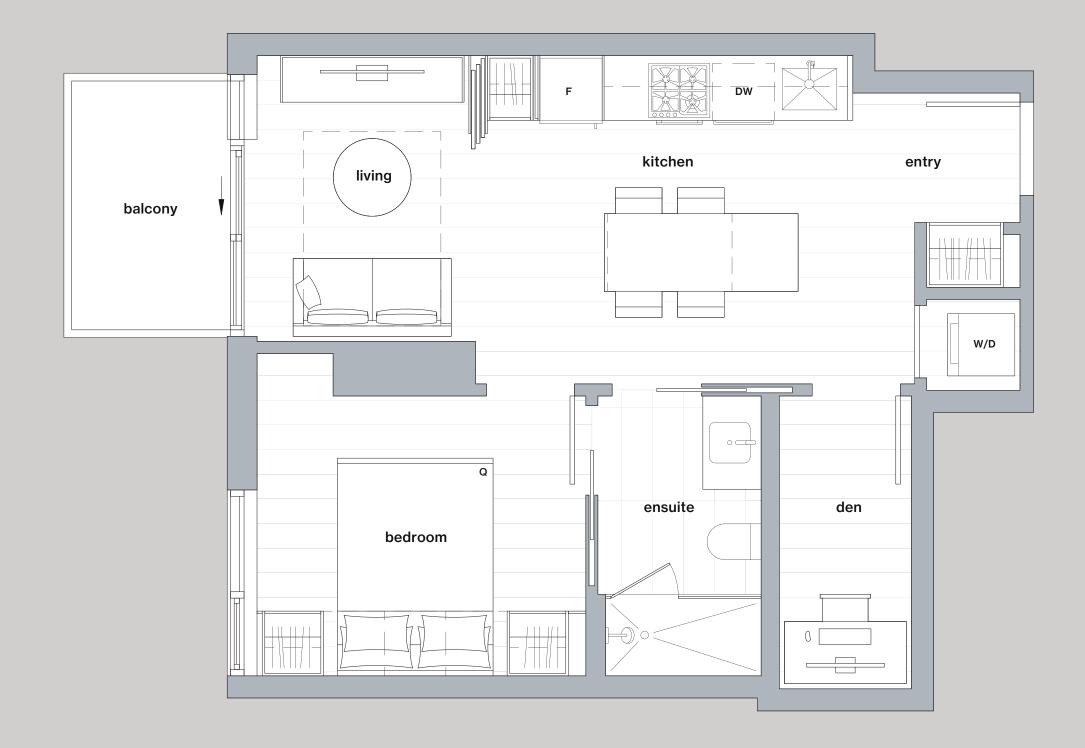

# One Bed +Den

| INTERIOR: | 505 | sf |
|-----------|-----|----|
| EXTERIOR: | 40  | sf |
| TOTAL:    | 545 | sf |