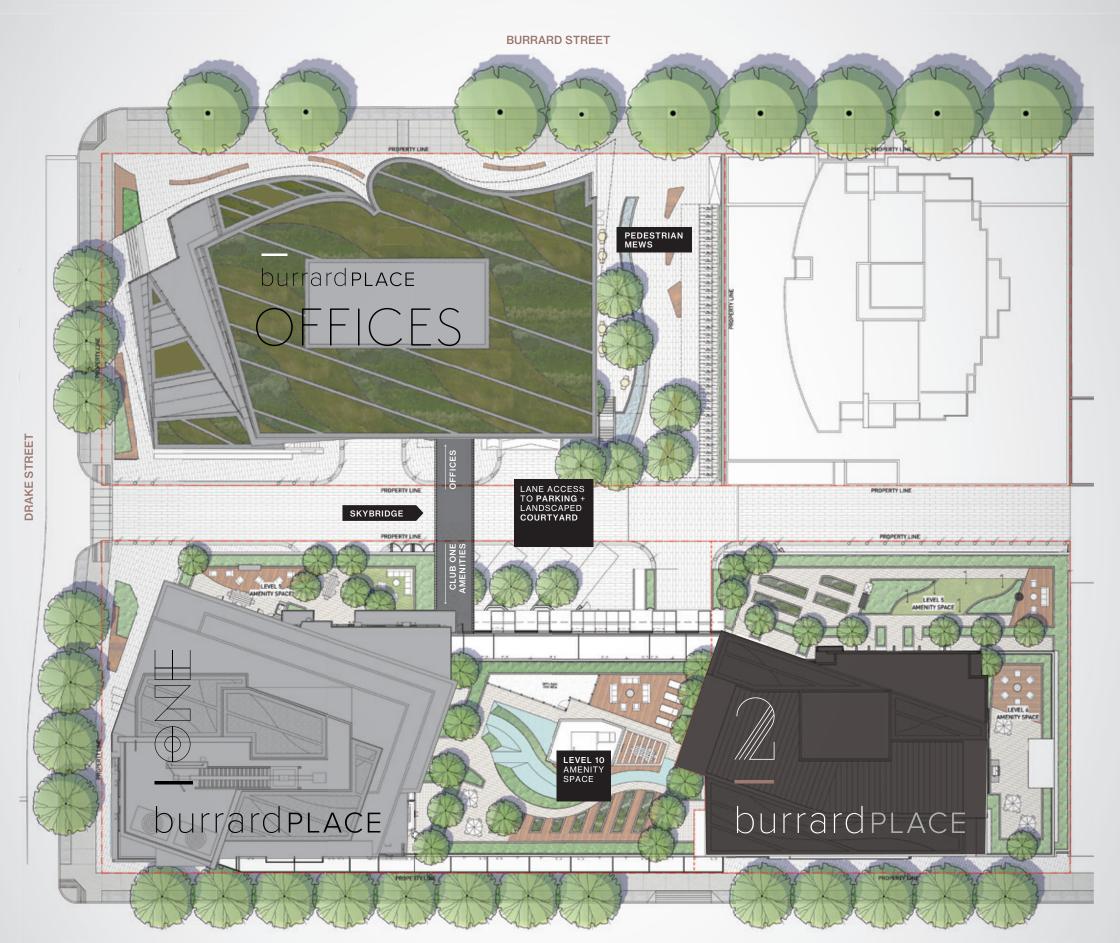

#### Club One

#### LEVEL 07

#### Dining

Private Dining Facilities Wine Cellars + Tasting Bar Games Room Outdoor Dining + Lounge

#### Recreation

Children's Clubhouse Children's Deck Study Lounge Music Rooms

#### Fitness + Wellness

Indoor/Outdoor Yoga Space Yoga / Stretch Area Gym Weight Room Lockers Spa Treatment Rooms Full-Length Lap Pool Hot Tub, Sauna + Steam Room Change Rooms

#### Skybridge access to Offices

#### LEVEL 10

Outdoor Terrace Outdoor Lounge Outdoor Dining Garden Plots Outdoor BBQ + Kitchen

#### **2 Burrard Place**

#### GROUND

Library Lounge Concierge Parcel Delivery Storage

#### LEVEL 10

Coworking Space Business Centre

HORNBY STREET

DAVIE STREET

Vancouver. One of the most desirable cities on earth. The Beach District. Now the most desirable location in Vancouver. Where space meets style. Where nature meets culture. Where freedom meets opportunity. And now, where luxury is taken to a whole new level. Savour the parks, beaches and open spaces of this truly remarkable setting. Relish in the boutiques, galleries and bars in the city below. This is everything. And this is your home.