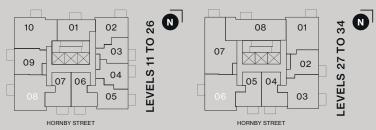

n +

INTERIOR: 484 sf EXTERIOR: 40 sf 524 sf TOTAL:









# One Bed +Den

 INTERIOR:
 502 sf

 EXTERIOR:
 40 sf

 TOTAL:
 542 sf









Developer reserves the right to modify or change plans, unit numbers, specifications, and/or features without notice. Floorplans, elevations, room sizes, decks, and square footage are approximate and may vary from the actual built home. Floorplans may be oriented differently than displayed. Refer to the disclosure statement for specific details. This is not an offering for sale. Any such offening can only be made with the applicable Disclosure Statement and agreement of purchase and sale. EASC E. Sales and marketing by Magnum Projects.

# Two Bed + Den

| INTERIOR: | 715 sf |
|-----------|--------|
| EXTERIOR: | 40 sf  |
| TOTAL:    | 755 sf |









# Two Bed + Den

| INTERIOR: | 765 sf |
|-----------|--------|
| EXTERIOR: | 40 sf  |
| TOTAL:    | 805 sf |













# burrard PLACE

E info@2burrardplace.ca