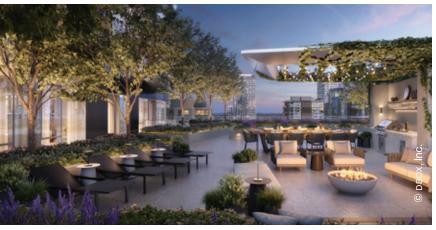

#### Seventh-floor Outdoor Lounge

Dining, relaxing, or simply having a drink under the stars, the outdoor lounge puts you under the stars and above the street.