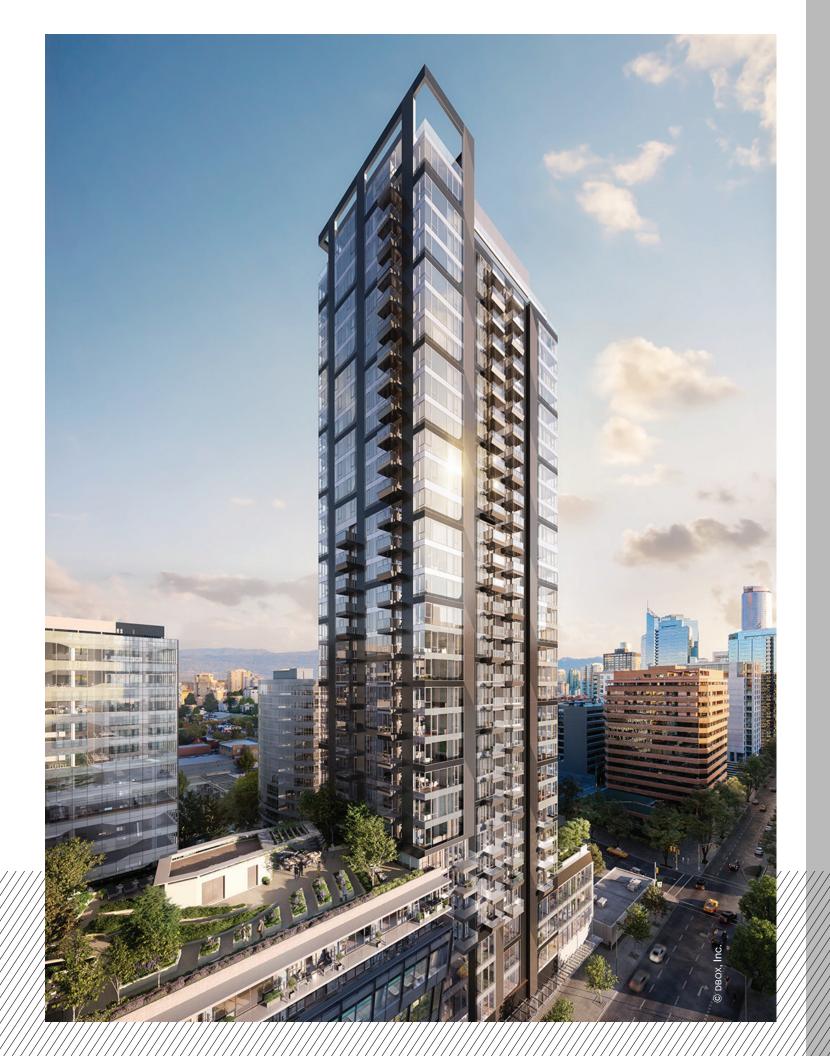

2 BURRARD PLACE is a bold yet playful addition to Vancouver's skyline. The newest boutique tower at Burrard Place is designed to have a presence of its own by featuring distinctive elements that set it apart as a unique luxury destination. A black ceramic frit rising 36 stories into the sky is used as a kind of graphic tailoring. It is a striking architectural statement, expressive of the vibrant pulse of the city below and the graceful fluidity of life within.

**C** Like cells in an analogue film strip, the striking architectural detail tracks up the building in four bays, each slipping past one another, suggesting motion and revealing the "action" within each module."

NEIL DENARI | Principal, Neil M. Denari Architects

Created for a life worth capturing. The fluid movement of the dark grey supergrid against the silver glazing makes a bold statement of flawless, modern luxury. However there's more to this statement design than meets the eye. This dualistic feature innovatively increases open floorspace, unobstructed views and natural light.