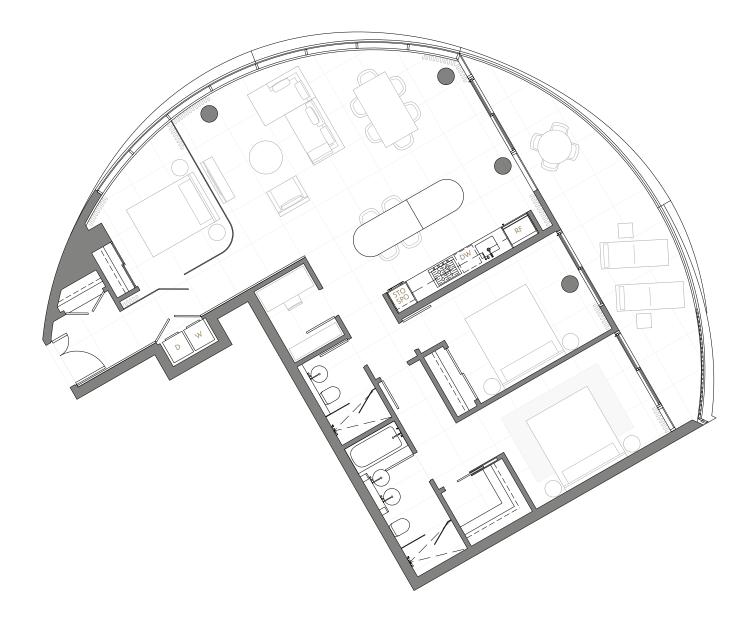

## ESTATE 04

Three Bedroom & Atelier 1,753 square feet

NELSON STREET

40<sup>th</sup> to 52<sup>nd</sup> Floors ( $\overline{\kappa}$ ) North

DIMENSIONS, SIZES, SPECIFICATIONS, LAYOUTS AND MATERIALS ARE APPROXIMATE ONLY AND SUBJECT TO CHANGE WITHOUT NOTICE. INTERIOR SQUARE FOOTAGE IS COMBINED WITH BALCONY SQUARE FOOTAGE AND INCLUDED IN TOTAL ADVERTISED SQUARE FOOTAGE OF THE HOMES. EXTERIOR WALLS AND GLAZING, BALCONY CONFIGURATIONS, FASCIA, GUARDRAILS, SCREENS AND FAÇADE PANEL LOCATIONS ARE APPROXIMATE AND VARY IN AREA AND EXTENT DEPENDING ON THE HOME. PLEASE ASK SALES REPRESENTATIVE FOR DETAILS. E.G. O. E.