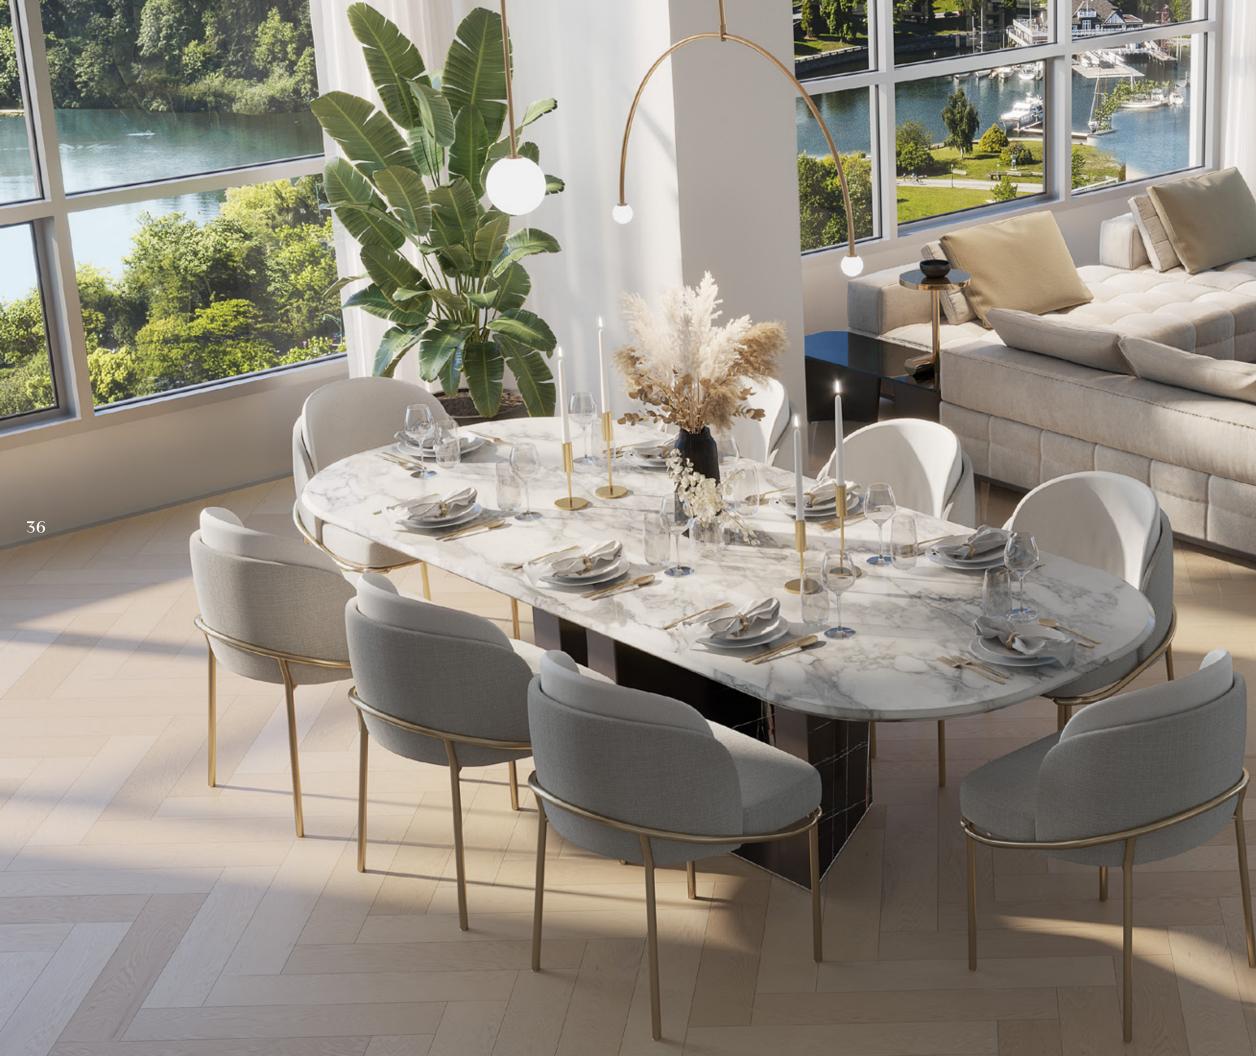

# BESPOKE INTERIORS

37

The building's distinct contemporary architecture and refined aesthetic are further evident throughout the interiors of every residence. Premium materials and finishes of the highest quality adorn every space, while carefully planned layouts create exceptionally expansive living environments ideal for any occasion.

## EYE-OPENING VIEWS

The views from 1818 Alberni are simply magical—in every season and any time of year. Select residences offer views in three directions, providing a rare perspective on the spectacular cityside and parkside setting. To the north lies Stanley Park, with the majestic North Shore Mountains framing the vivid panorama. To the southwest is English Bay, where the sunset creates a spectacular crescendo of colours over the ocean. To the south, the cityscape sparkles across the horizon, offering a taste of the electrifying cultural, culinary and creative experiences within.