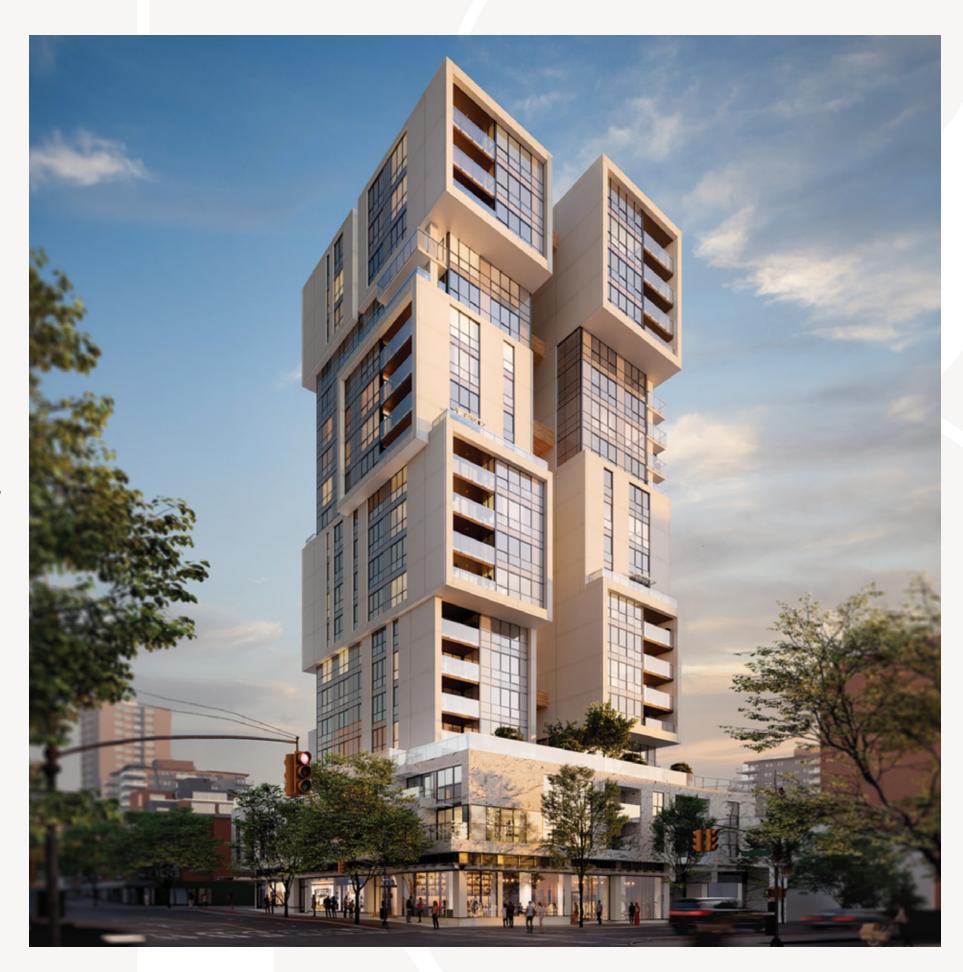

# A STRIKING SILHOUETTE

The collection is designed by acclaimed architect Foad Rafii, known worldwide for his refined contemporary aesthetic. 1818 Alberni is poised to be a landmark addition to Vancouver's celebrated cityskyline, serving as a gateway that seamlessly connects the scintillating city and Stanley Park.

# AN INSPIRING IMPRESSION

19

Composed of a series of geometric cubes assembled over an open central volume, the building's elegantly articulated silhouette highlights the unique character of its 54 spacious residences. Expansive windows and private patios offer a glimpse of the bright and inviting living experience inside, and every thoughtful design detail is carefully composed to craft a collection of exceptional elegance.