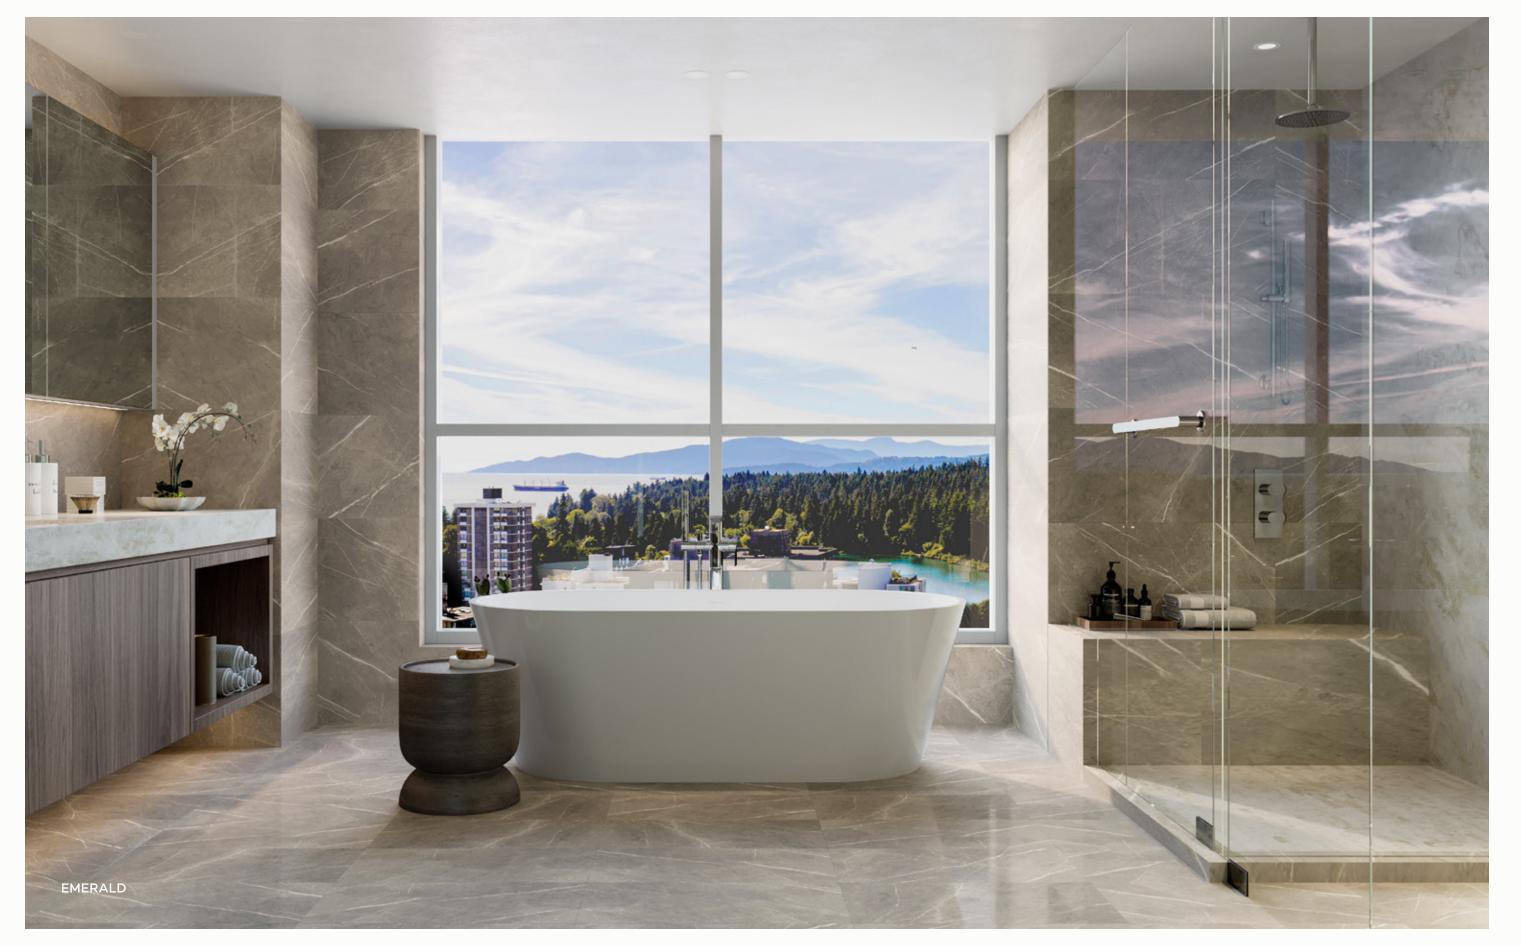

## SOOTHING SPACES

The primary ensuites are designed to create a relaxed spa-like atmosphere within the comforts of home, where premium Italian floating vanities and natural stone counters enhance the elevated interiors. In three-bedroom residences, a luxurious steam shower and freestanding stone tub provide space for serious self-care. In-floor heating delivers cozy comfort no matter the season.

The bedrooms are designed to ensure restorative sleep while offering ample space for personal effects. All bedroom and main entrance closets feature a custom Italian organization system with integrated LED lighting and ample space for curated wardrobes. Three-bedroom homes feature a built-in safe for treasured possessions, conveniently located in the primary bedroom's walk-in closet.