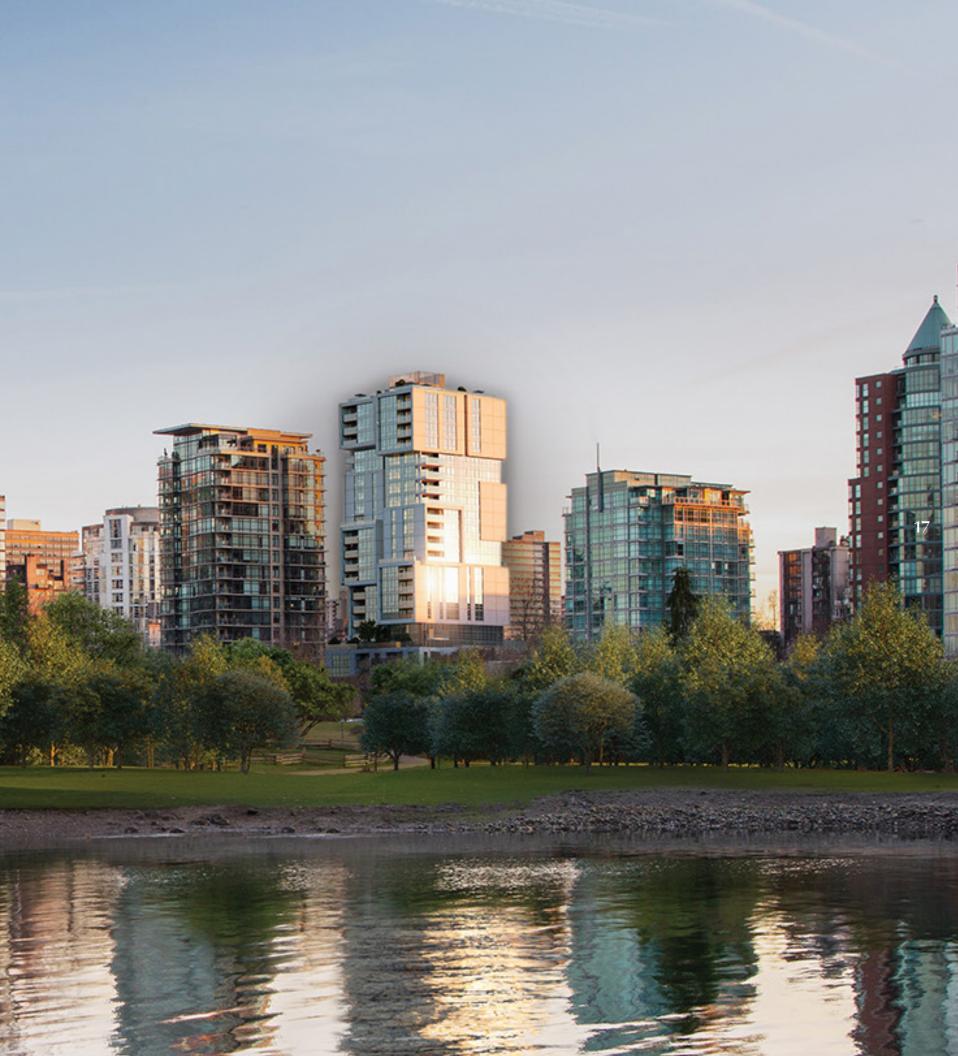

# A STRIKING SILHOUETTE

The collection is designed by acclaimed architect Foad Rafii, known worldwide for his refined contemporary aesthetic. 1818 Alberni is poised to be a landmark addition to Vancouver's celebrated cityskyline, serving as a gateway that seamlessly connects the scintillating city and Stanley Park.

# AN INSPIRING IMPRESSION

19

Composed of a series of geometric cubes assembled over an open central volume, the building's elegantly articulated silhouette highlights the unique character of its 54 spacious residences. Expansive windows and private patios offer a glimpse of the bright and inviting living experience inside, and every thoughtful design detail is carefully composed to craft a collection of exceptional elegance.