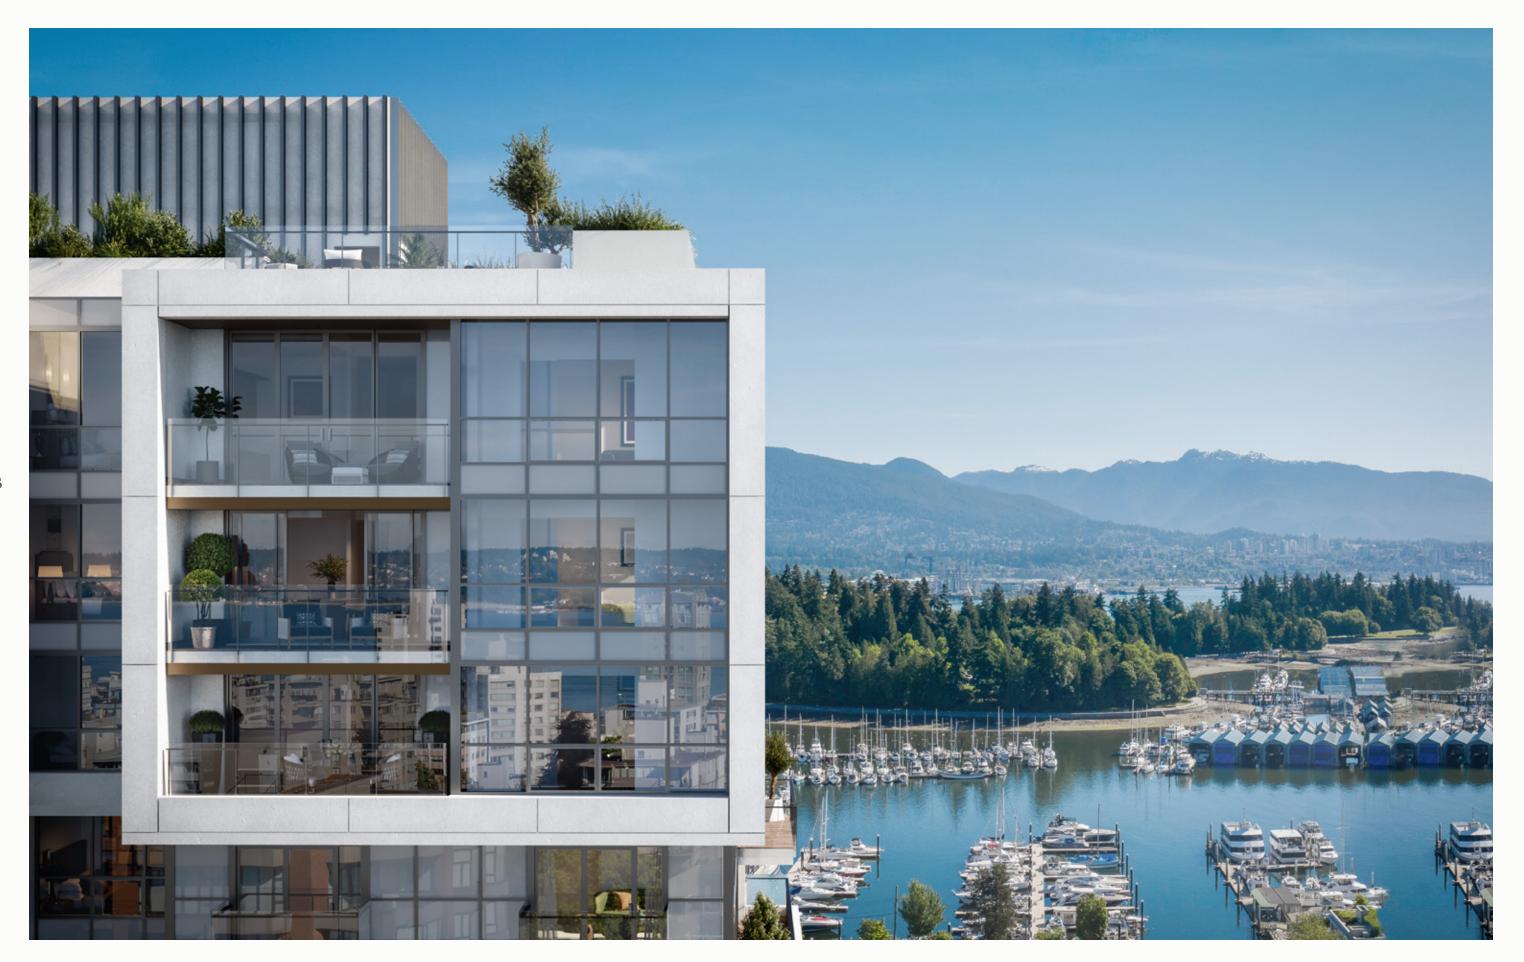

# A STRIKING SILHOUETTE

The collection is designed by acclaimed architect Foad Rafii, known worldwide for his refined contemporary aesthetic. 1818 Alberni is poised to be a landmark addition to Vancouver's celebrated cityskyline, serving as a gateway that seamlessly connects the scintillating city and Stanley Park.

# AN INSPIRING IMPRESSION

19

Composed of a series of geometric cubes assembled over an open central volume, the building's elegantly articulated silhouette highlights the unique character of its 54 spacious residences. Expansive windows and private patios offer a glimpse of the bright and inviting living experience inside, and every thoughtful design detail is carefully composed to craft a collection of exceptional elegance.

## EYE-OPENING VIEWS

The views from 1818 Alberni are simply magical—in every season and any time of year. Select residences offer views in three directions, providing a rare perspective on the spectacular cityside and parkside setting. To the north lies Stanley Park, with the majestic North Shore Mountains framing the vivid panorama. To the southwest is English Bay, where the sunset creates a spectacular crescendo of colours over the ocean. To the south, the cityscape sparkles across the horizon, offering a taste of the electrifying cultural, culinary and creative experiences within.