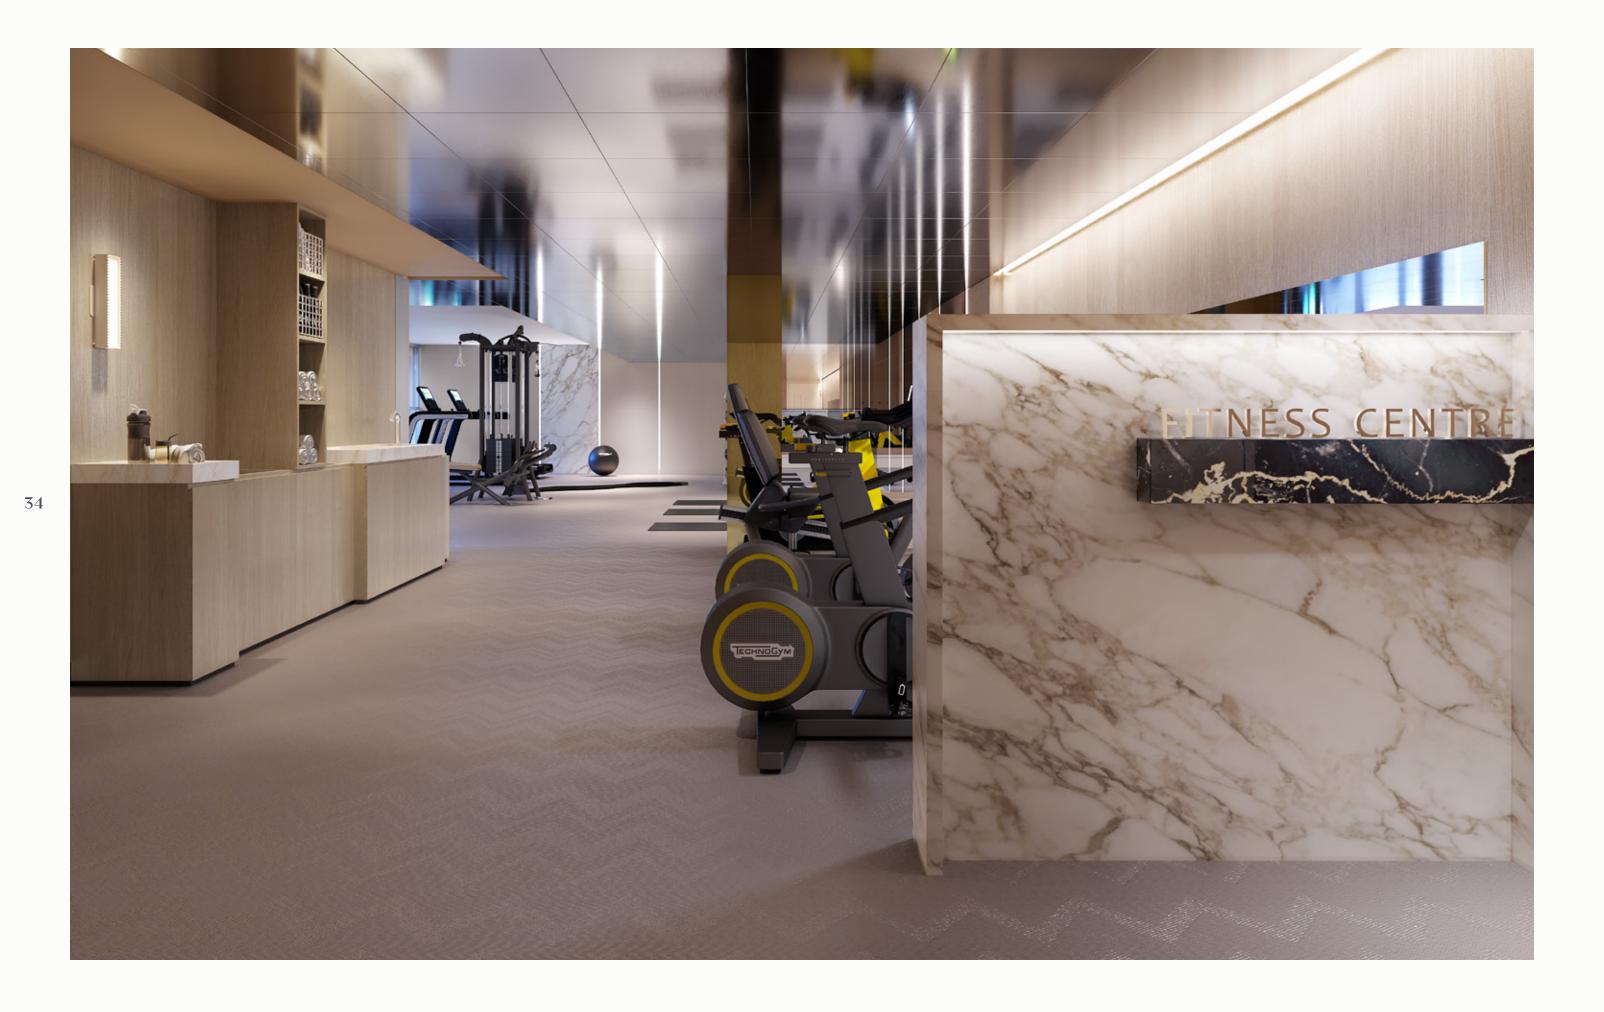

## UNCOMPROMISING SERVICES AND THOUGHTFUL AMENITIES

Carefully detailed amenities offer added spaces for all the essential elements of a healthy lifestyle, and you'll find ample room to explore every aspect of self-care and personal wellbeing. Enjoy an invigorating workout in the fitness facility, featuring state-ofthe-art Technogym equipment, or relax with a book or a friend in the library social lounge. On-demand services, accessible via high-touch concierge, offer a rarely enjoyed degree of convenience and comfort to complement your lifestyle. 24

# **PRIME FITNESS**

Owners enjoy exclusive access to a fitness facility featuring state-of-the-art equipment by Technogym—including weighttraining, cardio, spin bikes and yoga space—that enables you to personalize your workout and track your progress. Elevate your heart rate or enjoy a relaxing and restorative stretching session in a bright, comfortable and well-appointed space without ever setting foot outside.