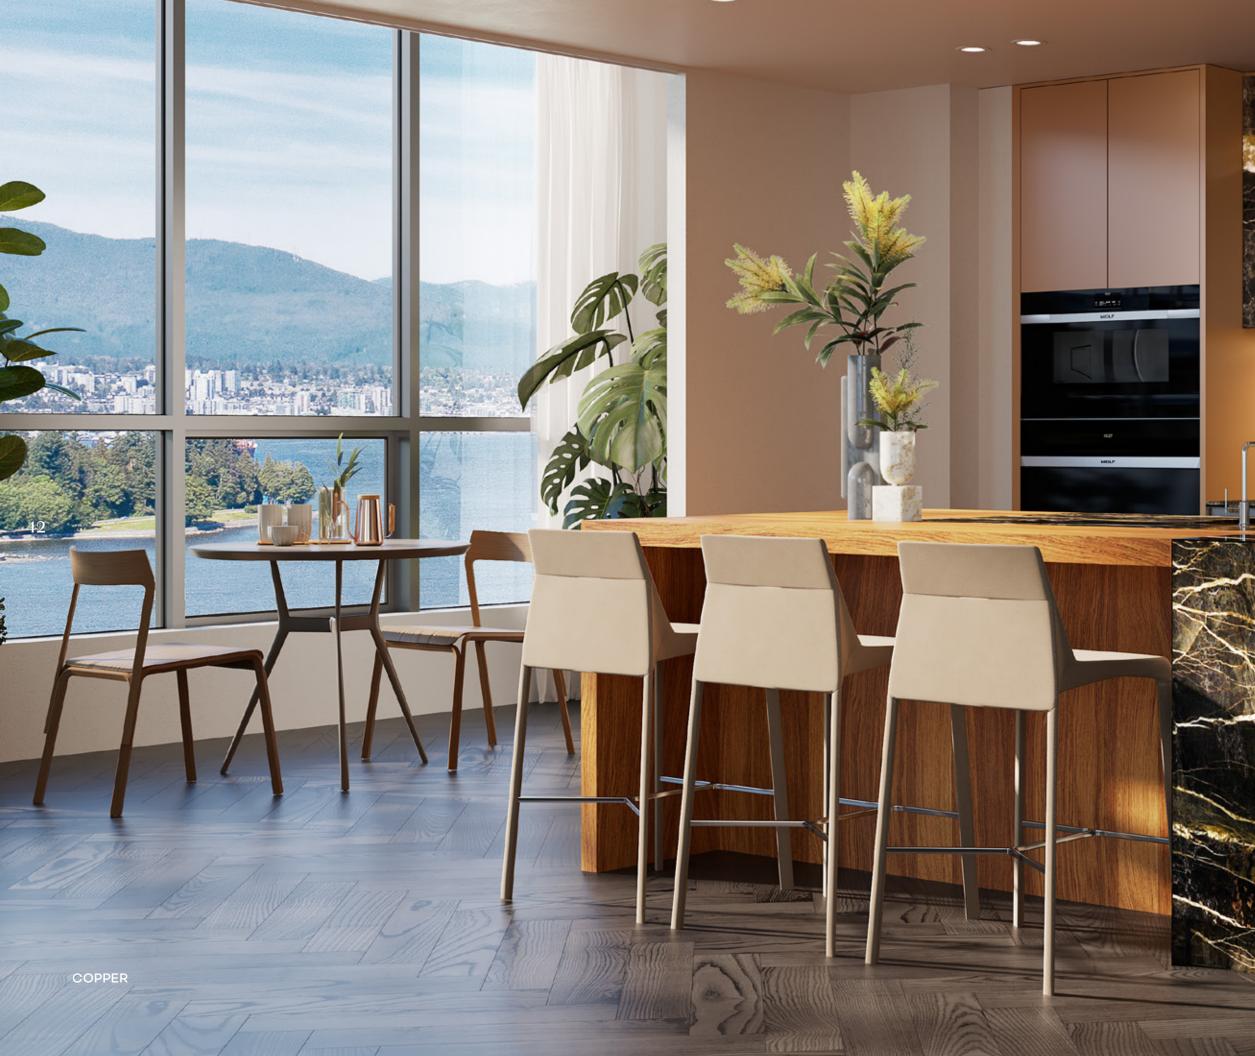

# SIGNATURE ITALIAN KITCHENS

The hand-crafted kitchens are where the magic happens. Threebedroom residences feature marble stone upper cabinets (available as an upgrade in two-bedroom homes), along with matching marble counters and backsplash. Premium lacquered lower cabinets create a stunning backdrop while offering generous storage. A spacious marble island offers ample territory for dinner party hors d'oeuvres and champagne flutes.

A best-in-class appliance package by Wolf and Sub-Zero reinforces the refined ambiance, while integrated LED lighting casts a gentle glow that highlights every stunning surface and flawless fixture.

# LIVE IN FULL COLOUR

Select from three distinct colour and texture palettes, each featuring complementary contemporary hues. The generous sense of space and style of the interior design is enhanced by high ceilings and broad windows that invite natural light inside and frame picture-perfect views. In three-bedroom residences, engineered hardwood flooring in a timeless herringbone pattern anchors the interiors with a natural warmth. Available as an upgrade in two-bed residences.