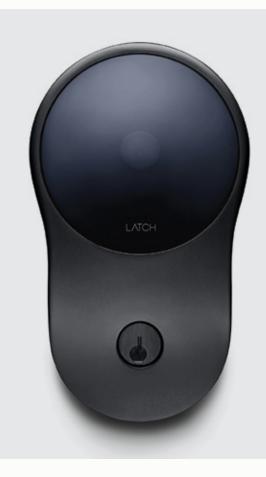

# LATCH SMART **ACCESS SYSTEM**

The touchless entry experience continues as you ascend the elevator to your floor and all the way inside your home. 1818 Alberni employs the Latch smart access system to enable secure entry through your front door without the need for a key or contacting any surface. Simply use your phone, Apple Watch, or your personal doorcode to enter with ease. You can even provide guests with temporary access, eliminating the need to share keys or create extra copies. Latch is an intuitive, thoughtfully designed system that enables a complete touchless experience to take you all the way home.

25

Hold near to unlock.

LATCH

Let someone in 🕂