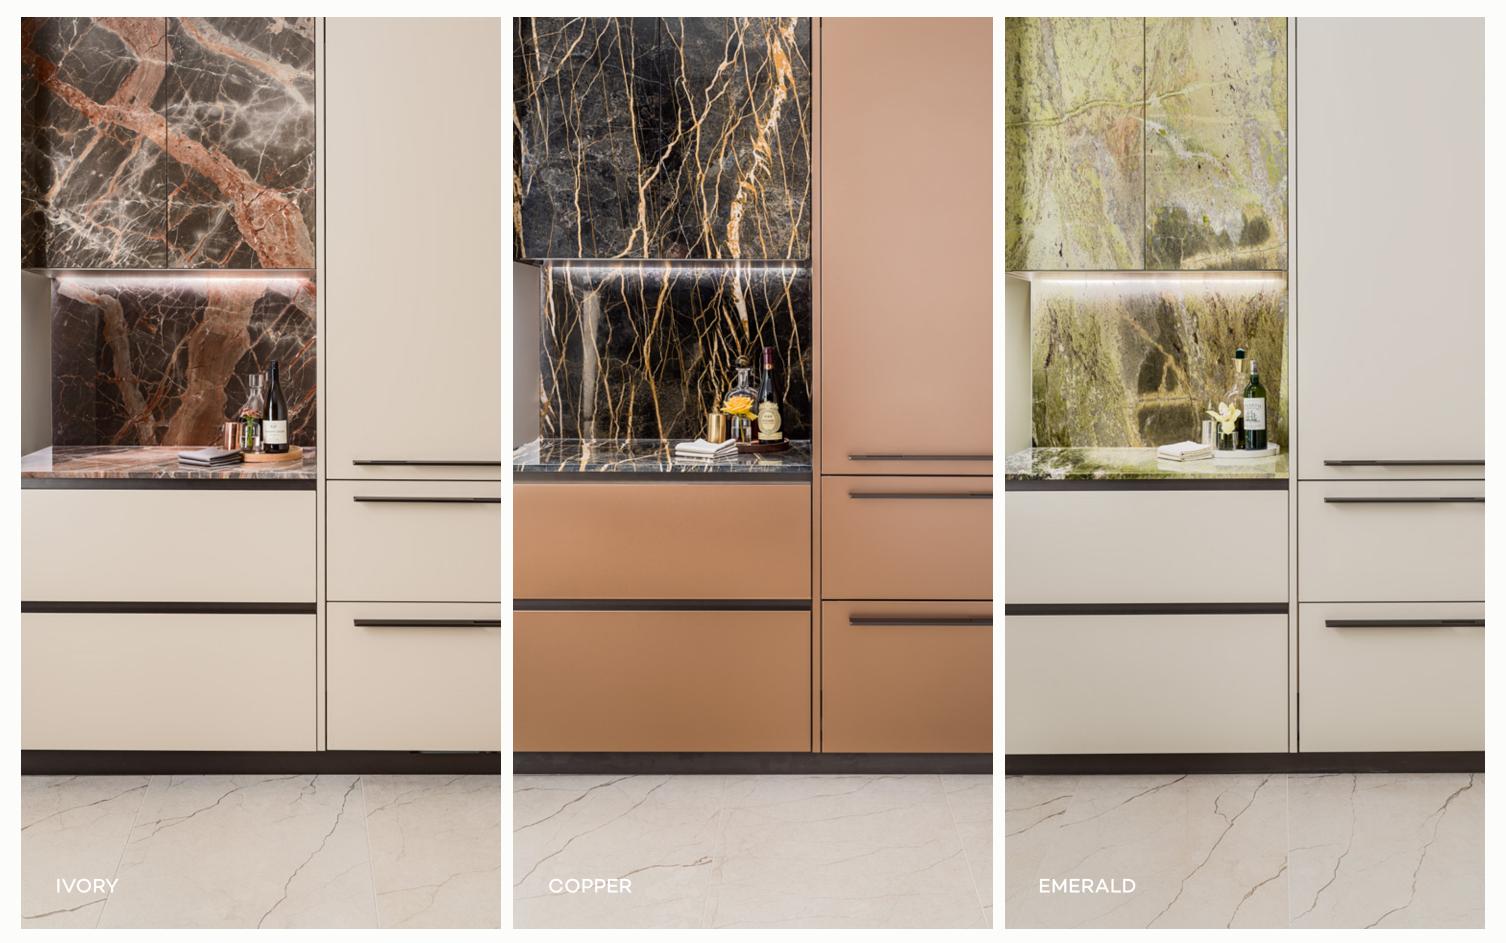

# LIVE IN FULL COLOUR

Select from three distinct colour and texture palettes, each featuring complementary contemporary hues. The generous sense of space and style of the interior design is enhanced by high ceilings and broad windows that invite natural light inside and frame picture-perfect views. In three-bedroom residences, engineered hardwood flooring in a timeless herringbone pattern anchors the interiors with a natural warmth. Available as an upgrade in two-bed residences.