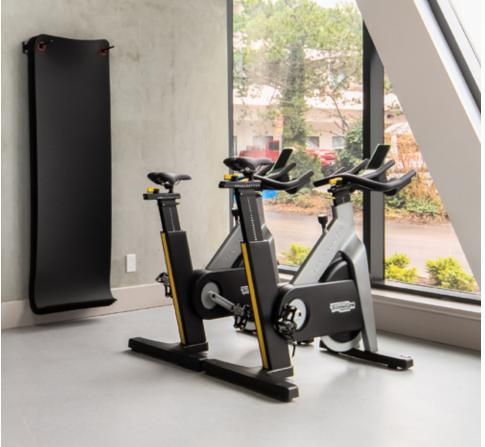

# **PRIME FITNESS**

Owners enjoy exclusive access to a fitness facility featuring state-of-the-art equipment by Technogym—including weighttraining, cardio, spin bikes and yoga space—that enables you to personalize your workout and track your progress. Elevate your heart rate or enjoy a relaxing and restorative stretching session in a bright, comfortable and well-appointed space without ever setting foot outside.