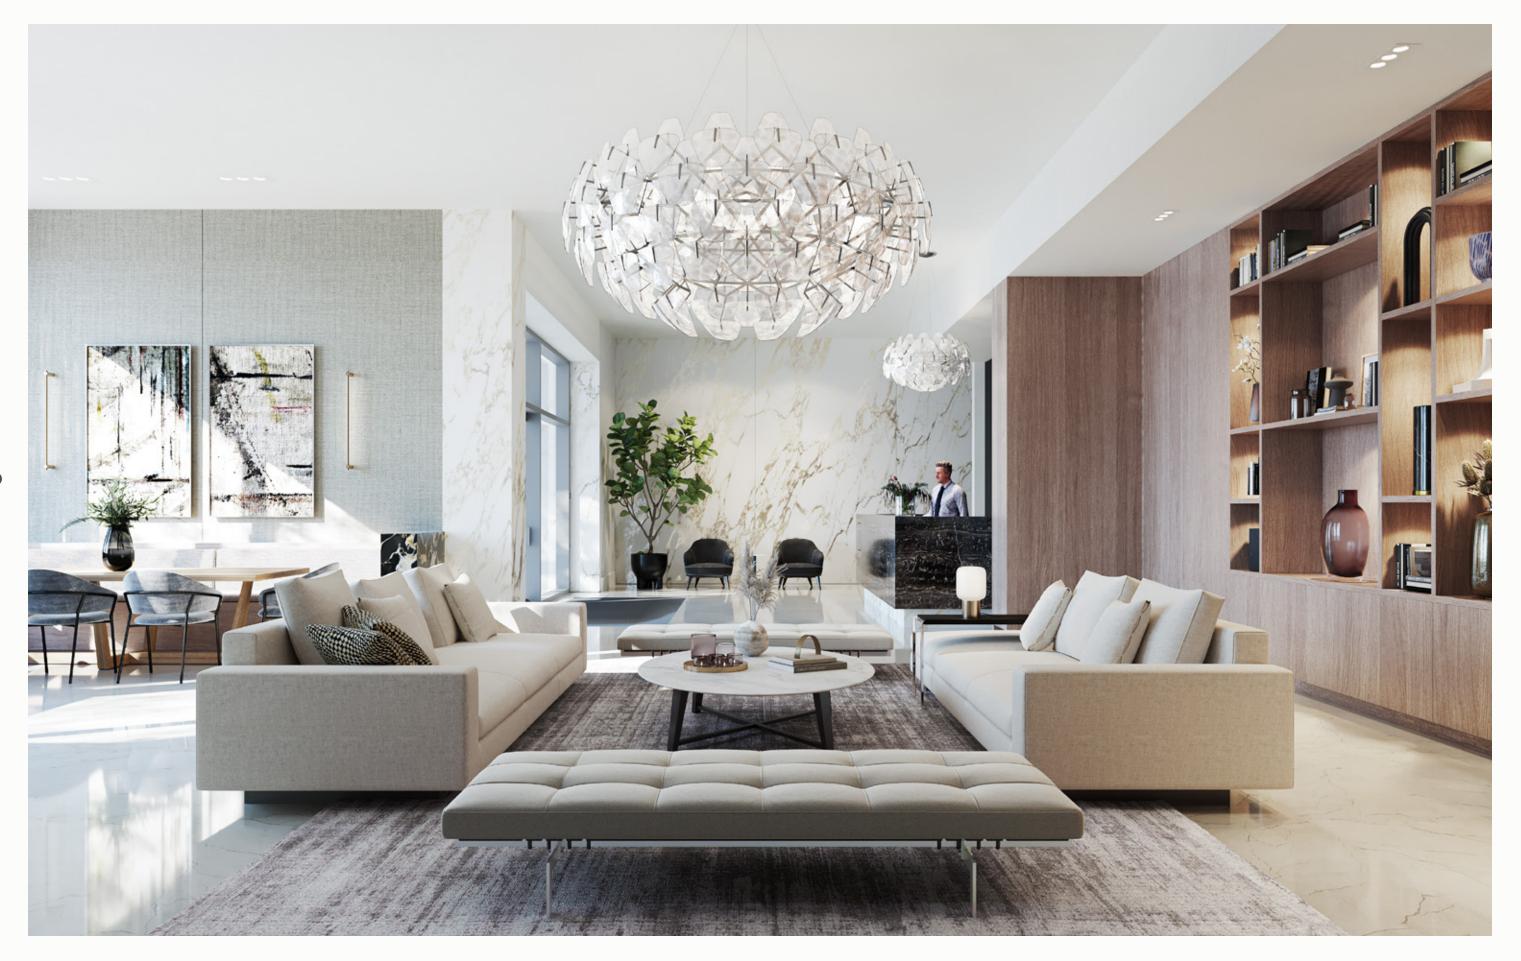

# HIGHER LIVING

The first thing you notice at 1818 Alberni is the remarkable sense of light. Rich materials and a generous sense of space create a rare vibrance that permeate every surface. The grand entrance offers an inspired introduction. Voluminous ceilings are paired with tasteful contemporary artwork and distinctive detailing of the highest quality to create a first impression visitors won't forget.

## UNCOMPROMISING SERVICES AND THOUGHTFUL AMENITIES

Carefully detailed amenities offer added spaces for all the essential elements of a healthy lifestyle, and you'll find ample room to explore every aspect of self-care and personal wellbeing. Enjoy an invigorating workout in the fitness facility, featuring state-ofthe-art Technogym equipment, or relax with a book or a friend in the library social lounge. On-demand services, accessible via high-touch concierge, offer a rarely enjoyed degree of convenience and comfort to complement your lifestyle. 24