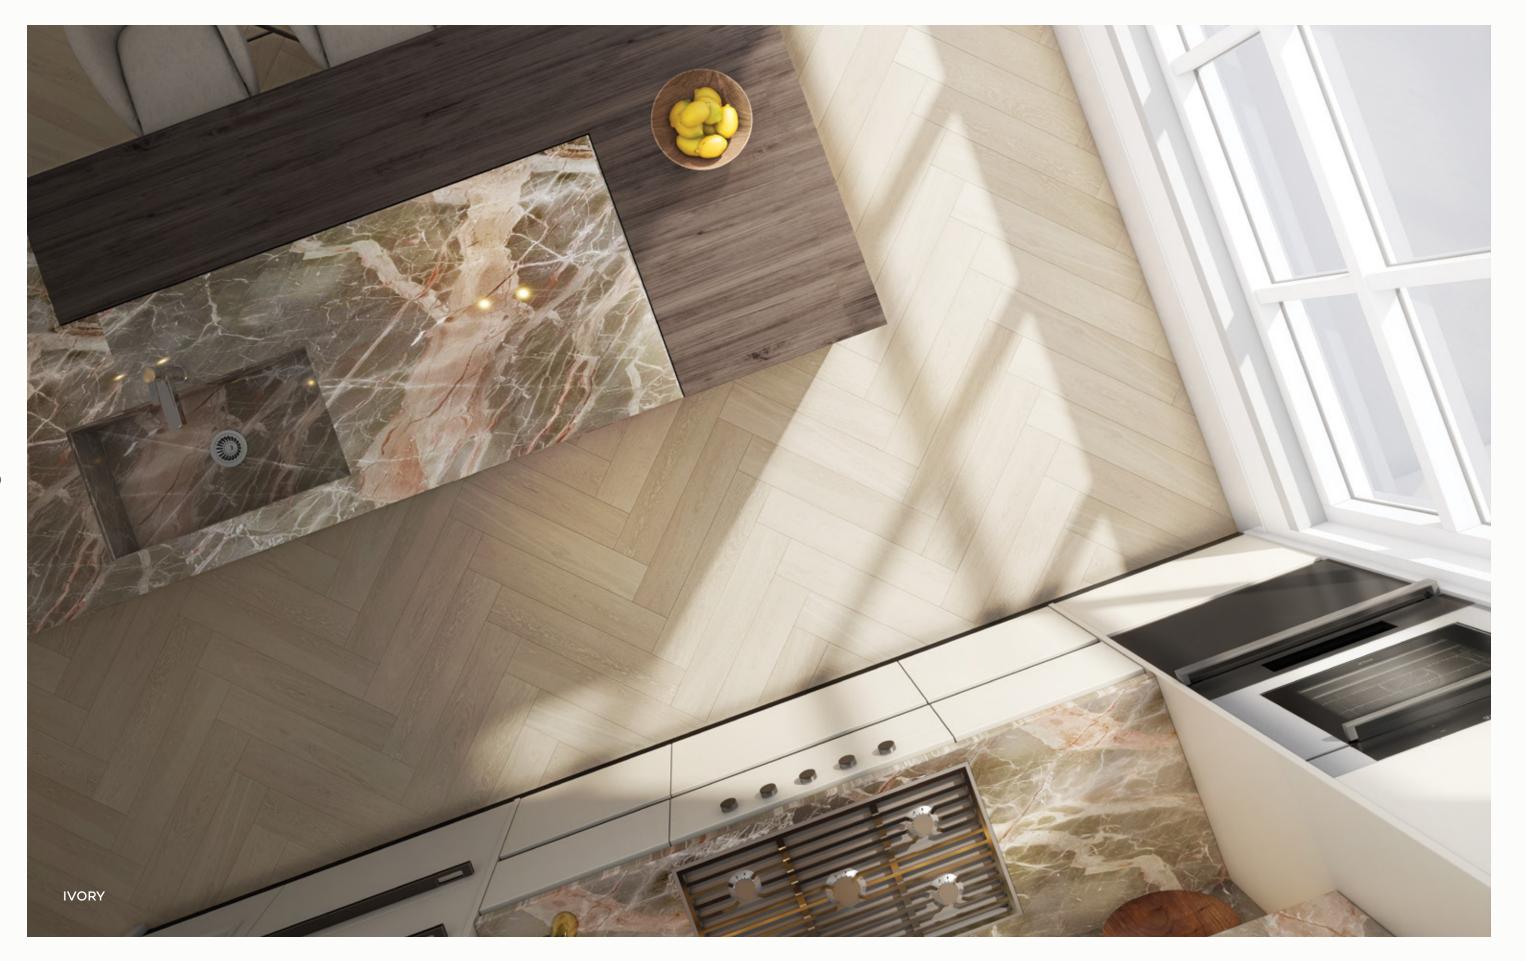

# SIGNATURE ITALIAN KITCHENS

The hand-crafted kitchens are where the magic happens. Threebedroom residences feature marble stone upper cabinets (available as an upgrade in two-bedroom homes), along with matching marble counters and backsplash. Premium lacquered lower cabinets create a stunning backdrop while offering generous storage. A spacious marble island offers ample territory for dinner party hors d'oeuvres and champagne flutes.

A best-in-class appliance package by Wolf and Sub-Zero reinforces the refined ambiance, while integrated LED lighting casts a gentle glow that highlights every stunning surface and flawless fixture.