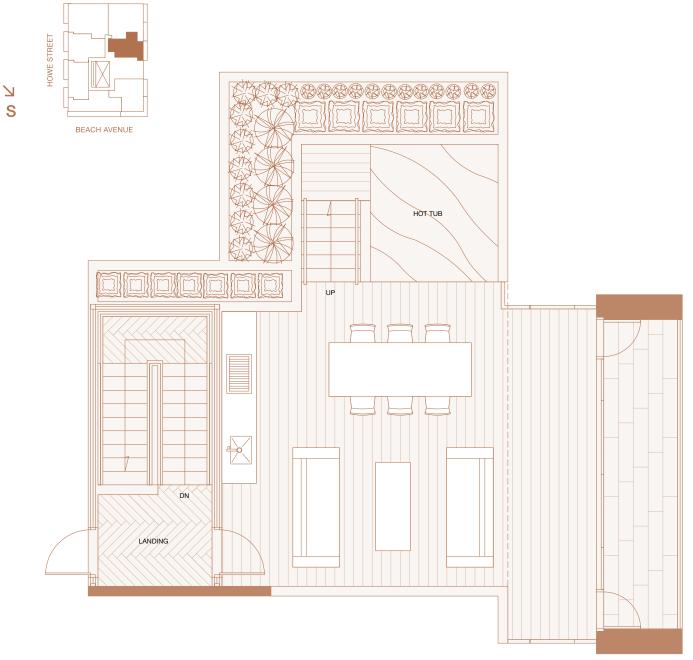

Two Bedroom

Total Living 3120 sf Indoor Living 1739 sf Outdoor Living 1381 sf

Situated on the highest floors of Vancouver House, floor to ceiling windows boast unobstructed views of False Creek and Mount Baker. The open concept living area and Boffi chef's kitchen offer access to the outdoor terrace and are perfect for entertaining. The master bedroom features a deluxe clad marble five-piece ensuite and spacious dressing room. The expansive roof terrace is the focal point of this home with a private hot tub

### Roof Terrace

#### Outdoor Living 1088 sf