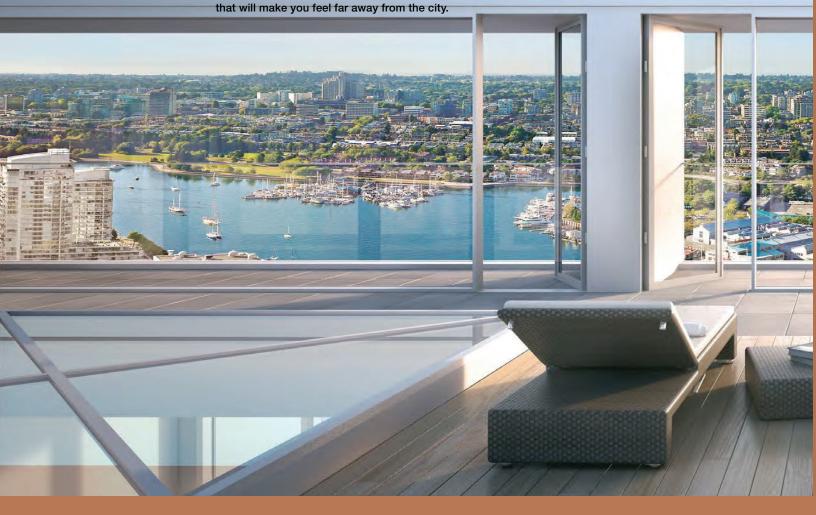

Two Bedroom

Total Living 3120 sf Indoor Living 1739 sf Outdoor Living 1381 sf

Situated on the highest floors of Vancouver House, floor to ceiling windows boast unobstructed views of False Creek and Mount Baker. The open concept living area and Boffi chef's kitchen offer access to the outdoor terrace and are perfect for entertaining. The master bedroom features a deluxe clad marble five-piece ensuite and spacious dressing room. The expansive roof terrace is the focal point of this home with a private hot tub