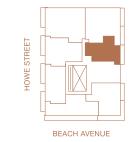

Two Bedroom

Total Living 3120 sf Indoor Living 1739 sf Outdoor Living 1381 sf

Situated on the highest floors of Vancouver House, floor to ceiling windows boast unobstructed views of False Creek and Mount Baker. The open concept living area and Boffi chef's kitchen offer access to the outdoor terrace and are perfect for entertaining. The master bedroom features a deluxe clad marble five-piece ensuite and spacious dressing room. The expansive roof terrace is the focal point of this home with a private hot tub



# Lower Floor Indoor Living 757 sf Outdoor Living 117 sf



Z S









## Upper Floor Indoor Living 982 sf Outdoor Living 176 sf









### Roof Terrace

#### Outdoor Living 1088 sf