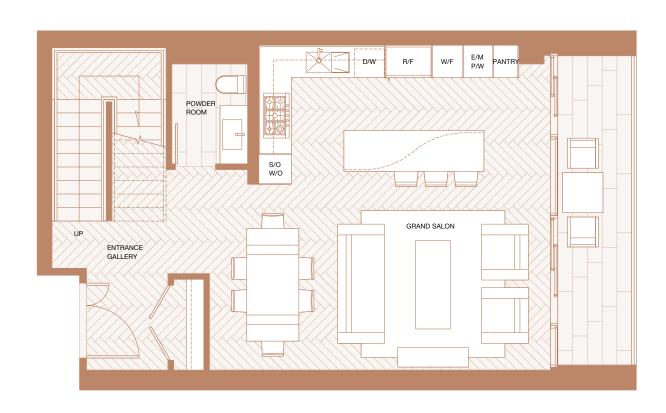

Two Bedroom

Total Living 3120 sf Indoor Living 1739 sf Outdoor Living 1381 sf

Situated on the highest floors of Vancouver House, floor to ceiling windows boast unobstructed views of False Creek and Mount Baker. The open concept living area and Boffi chef's kitchen offer access to the outdoor terrace and are perfect for entertaining. The master bedroom features a deluxe clad marble five-piece ensuite and spacious dressing room. The expansive roof terrace is the focal point of this home with a private hot tub



# Lower Floor Indoor Living 757 sf Outdoor Living 117 sf



Z S









## Upper Floor Indoor Living 982 sf Outdoor Living 176 sf









### Roof Terrace

#### Outdoor Living 1088 sf