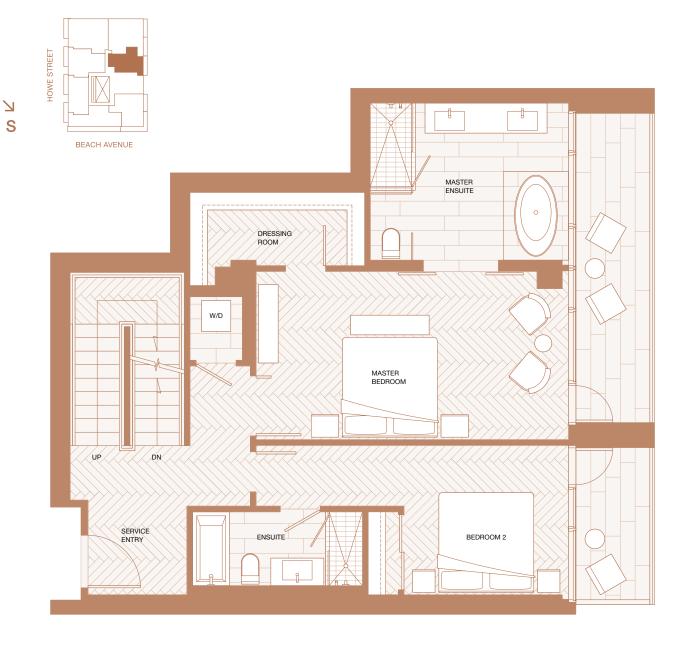

Two Bedroom

Total Living 3120 sf Indoor Living 1739 sf Outdoor Living 1381 sf

Situated on the highest floors of Vancouver House, floor to ceiling windows boast unobstructed views of False Creek and Mount Baker. The open concept living area and Boffi chef's kitchen offer access to the outdoor terrace and are perfect for entertaining. The master bedroom features a deluxe clad marble five-piece ensuite and spacious dressing room. The expansive roof terrace is the focal point of this home with a private hot tub



# Lower Floor Indoor Living 757 sf Outdoor Living 117 sf



Z S









## Upper Floor Indoor Living 982 sf Outdoor Living 176 sf









### Roof Terrace

#### Outdoor Living 1088 sf