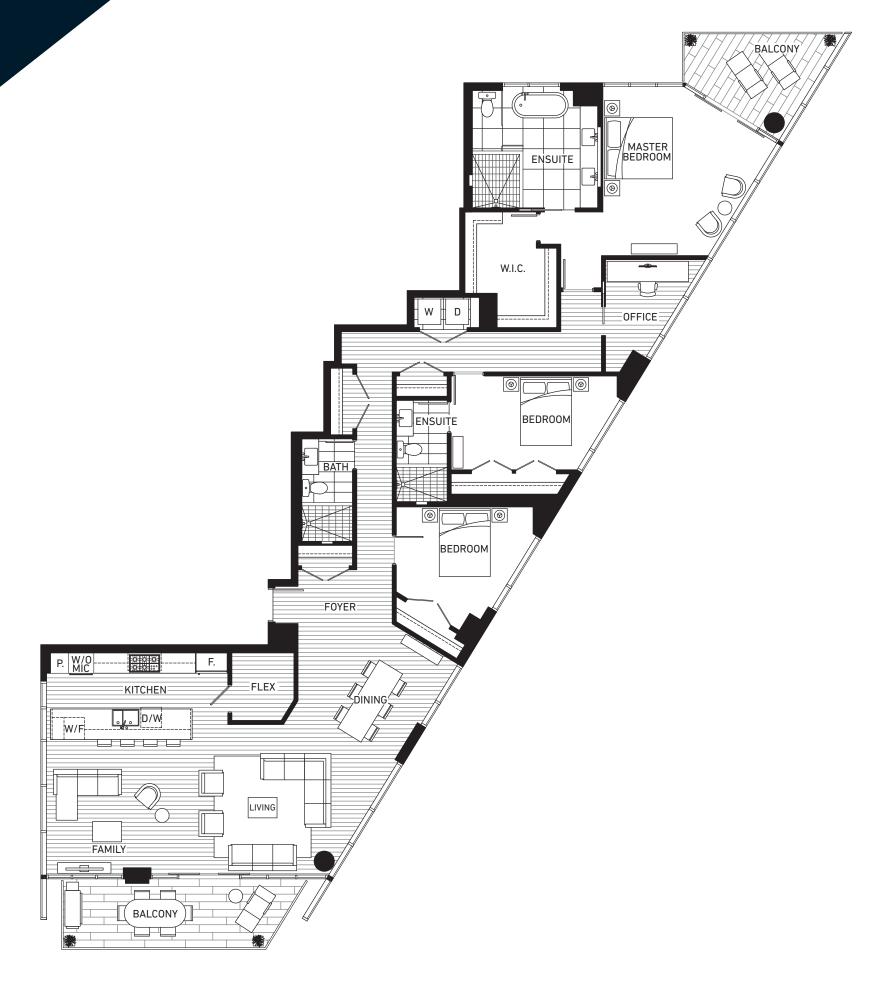

# Plan G

3 Bedroom + Family + Office + Flex

Floors TBD

2300 sf. (Approx) Indoor

Outdoor 270 sf. (Approx)

- 36" Sub-Zero Integrated Refrigerator
- 36" Wolf 5 Burner Gas Cooktop
- 36" Faber Cristal Slim Line Hoodfan
- 30" Wolf Dual Convection Oven
- 24" Sub-Zero Integrated Wine Fridge

# Plan G1

3 Bedroom + Family + Flex

Floors TBD

**Indoor** 2300 sf. (Approx) **Outdoor** 270 sf. (Approx)

- 36" Sub-Zero Integrated Refrigerator
- 36" Wolf 5 Burner Gas Cooktop
- 36" Faber Cristal Slim Line Hoodfan
- 30" Wolf Dual Convection Oven
- 24" Sub-Zero Integrated Wine Fridge