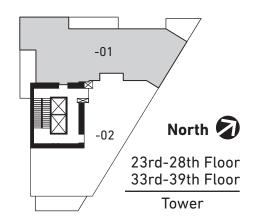

Plan B 2 Bedroom

3rd - 8th Floor Indoor 1080 sf. (Approx)

Outdoor 115 sf. (Approx)

11th - 22nd Floor Indoor 1090 sf. (Approx) Outdoor 115 sf. (Approx)

- 36" Sub-Zero Integrated Refrigerator
- 36" Wolf 5 Burner Gas Cooktop
- 36" Faber Cristal Slim Line Hoodfan
- 30" Wolf Dual Convection Oven
- 24" Sub-Zero Integrated Wine Fridge

Plan C 2 Bedroom + Flex 3rd - 8th Floor Indoor 1180 sf. (Approx) Outdoor 155 sf. (Approx)

11th - 40th Floor Indoor 1210 sf. (Approx) Outdoor 155 sf. (Approx)

- 36" Sub-Zero Integrated Refrigerator
- 36" Wolf 5 Burner Gas Cooktop
- 36" Faber Cristal Slim Line Hoodfan
- 30" Wolf Dual Convection Oven
- 24" Sub-Zero Integrated Wine Fridge