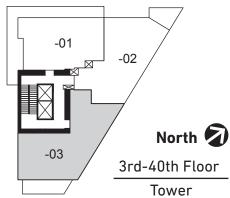

Plan A1 2 Bedroom 27th - 40th Floor

**Indoor** 1145 sf. (Approx) **Outdoor** 265 sf. (Approx)

- 36" Sub-Zero Integrated Refrigerator
- 36" Wolf 5 Burner Gas Cooktop
- 36" Faber Cristal Slim Line Hoodfan
- 30" Wolf Dual Convection Oven
- 24" Sub-Zero Integrated Wine Fridge