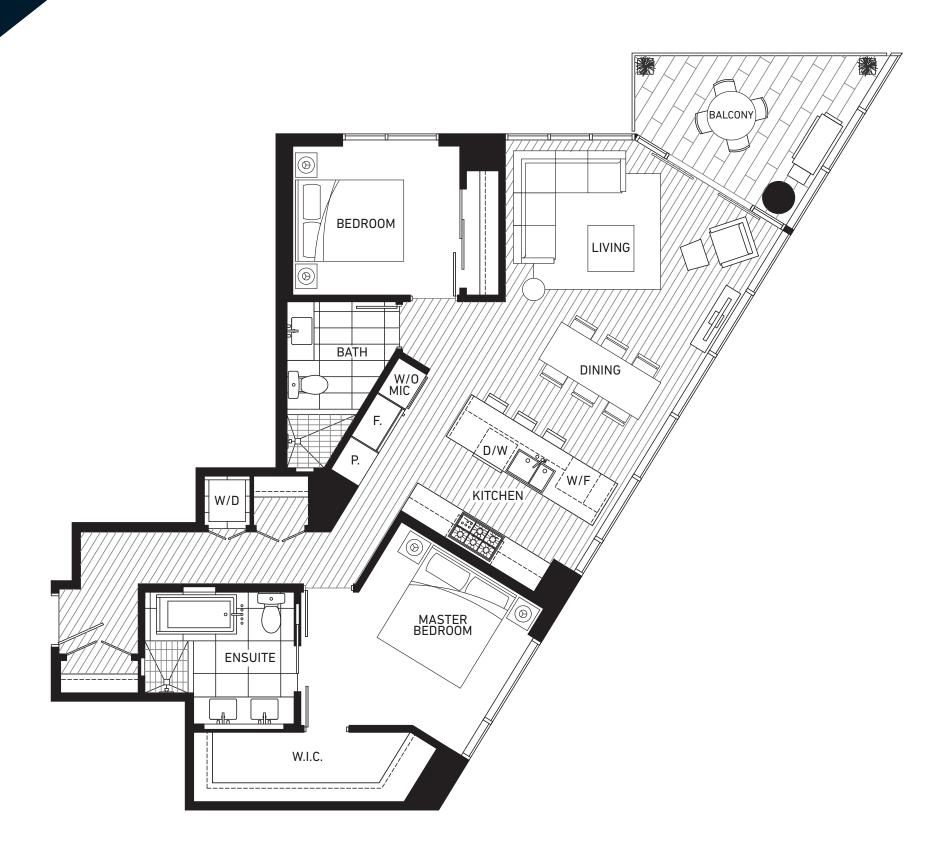

Plan B 2 Bedroom

3rd - 8th Floor Indoor 1080 sf. (Approx)

Outdoor 115 sf. (Approx)

11th - 22nd Floor Indoor 1090 sf. (Approx) Outdoor 115 sf. (Approx)

- 36" Sub-Zero Integrated Refrigerator
- 36" Wolf 5 Burner Gas Cooktop
- 36" Faber Cristal Slim Line Hoodfan
- 30" Wolf Dual Convection Oven
- 24" Sub-Zero Integrated Wine Fridge