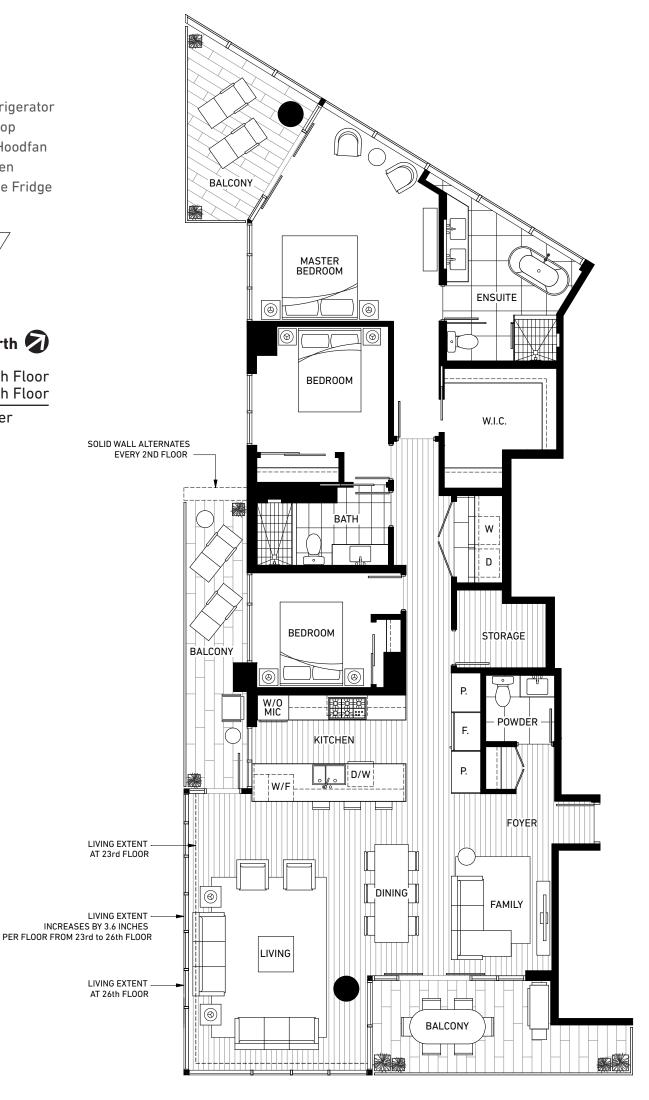

23rd - 28th Floor, 33rd - 39th Floor

Indoor 1775 sf. (Approx)
Outdoor 380 sf. (Approx)

# Plan E 3 Bedroom + Storage

23rd - 28th Floor, 33rd - 39th Floor

Indoor 1665 sf. (Approx)
Outdoor 155 sf. (Approx)

- 36" Integrated Sub-Zero Refrigerator
- 36" Wolf 5 Burner Gas Cooktop
- 36" Faber Cristal Slim Line Hoodfan
- 30" Wolf Dual Convection Oven
- 24" Integrated Sub-Zero Wine Fridge