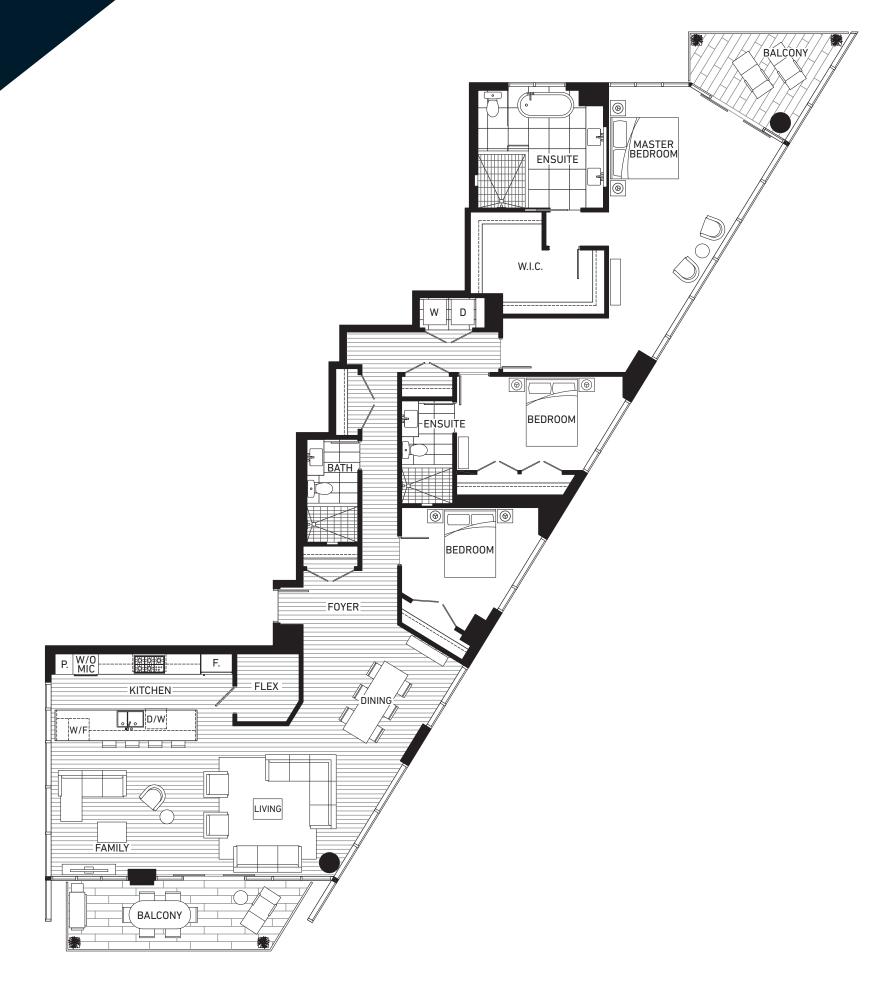

# Plan G

3 Bedroom + Family + Office + Flex

Floors TBD

2300 sf. (Approx) Indoor

Outdoor 270 sf. (Approx)

- 36" Sub-Zero Integrated Refrigerator
- 36" Wolf 5 Burner Gas Cooktop
- 36" Faber Cristal Slim Line Hoodfan
- 30" Wolf Dual Convection Oven
- 24" Sub-Zero Integrated Wine Fridge

# Plan G1

3 Bedroom + Family + Flex

Floors TBD

**Indoor** 2300 sf. (Approx) **Outdoor** 270 sf. (Approx)

- 36" Sub-Zero Integrated Refrigerator
- 36" Wolf 5 Burner Gas Cooktop
- 36" Faber Cristal Slim Line Hoodfan
- 30" Wolf Dual Convection Oven
- 24" Sub-Zero Integrated Wine Fridge