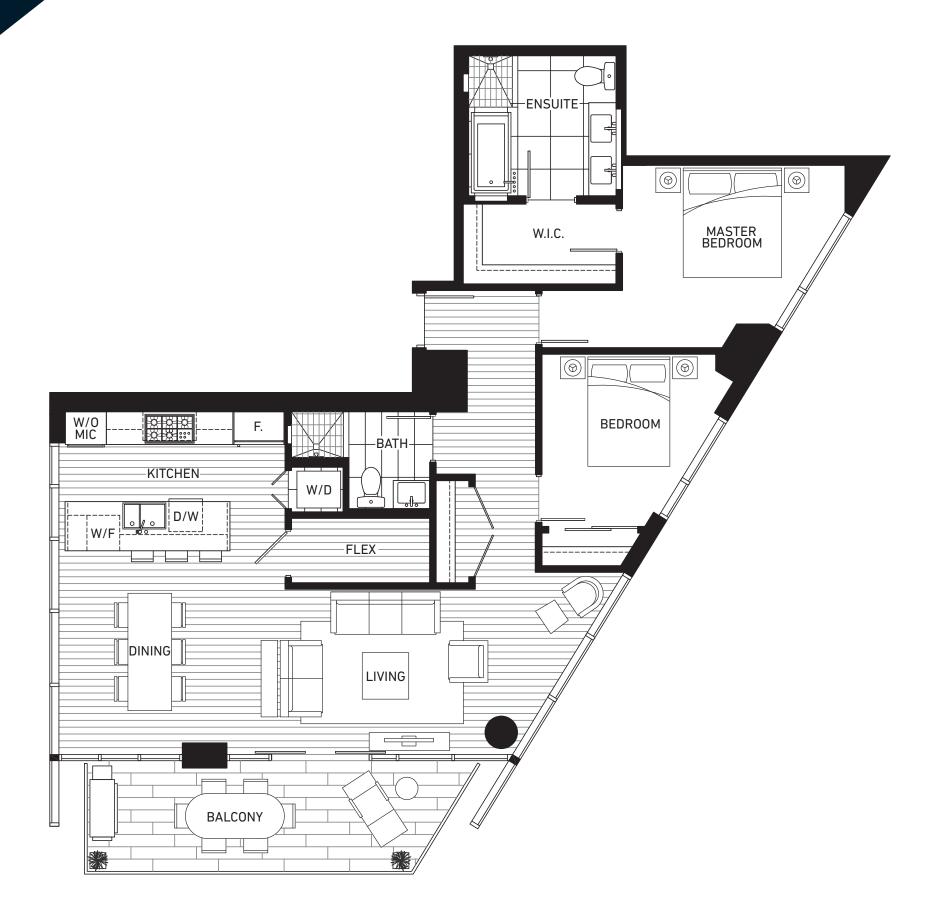

Plan A1 2 Bedroom 27th - 40th Floor

**Indoor** 1145 sf. (Approx) **Outdoor** 265 sf. (Approx)

- 36" Sub-Zero Integrated Refrigerator
- 36" Wolf 5 Burner Gas Cooktop
- 36" Faber Cristal Slim Line Hoodfan
- 30" Wolf Dual Convection Oven
- 24" Sub-Zero Integrated Wine Fridge