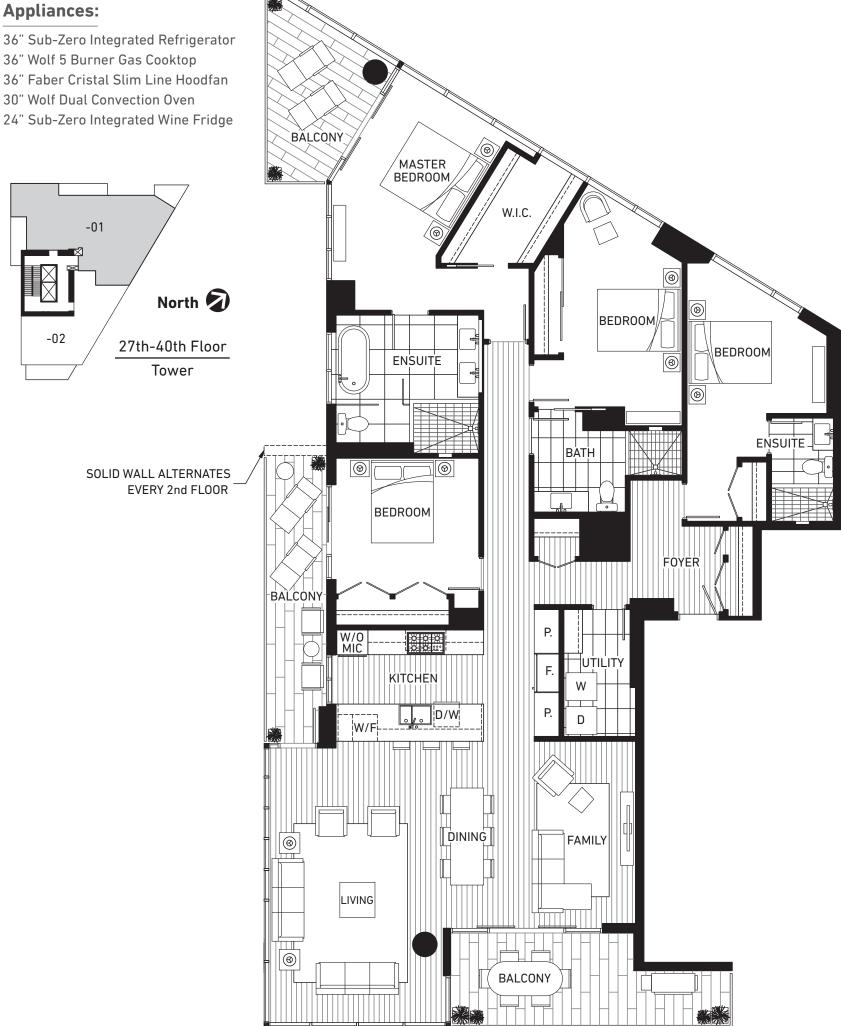

# Plan F

4 Bedroom + Family + Utility

27th - 40th Floor

2230 sf. (Approx) Indoor Outdoor 380 sf. (Approx)

# Plan F1

3 Bedroom + Family + Utility

27th - 40th Floor

**Indoor** 2230 sf. (Approx) **Outdoor** 380 sf. (Approx)

# **Appliances:** 36" Sub-Zero Integrated Refrigerator 36" Wolf 5 Burner Gas Cooktop 36" Faber Cristal Slim Line Hoodfan 30" Wolf Dual Convection Oven 24" Sub-Zero Integrated Wine Fridge BALCONY -01 MASTER BEDROOM (8) North 2 -02 27th-40th Floor Tower W.I.C. BEDROOM ENSUITE **®** SOLID WALL ALTERNATES EVERY 2nd FLOOR BATH 0 BEDROOM **FOYER** BALCONY UTILITY 000 F. KITCHEN D/W **FAMILY** (0) DINING LIVING **BALCONY**