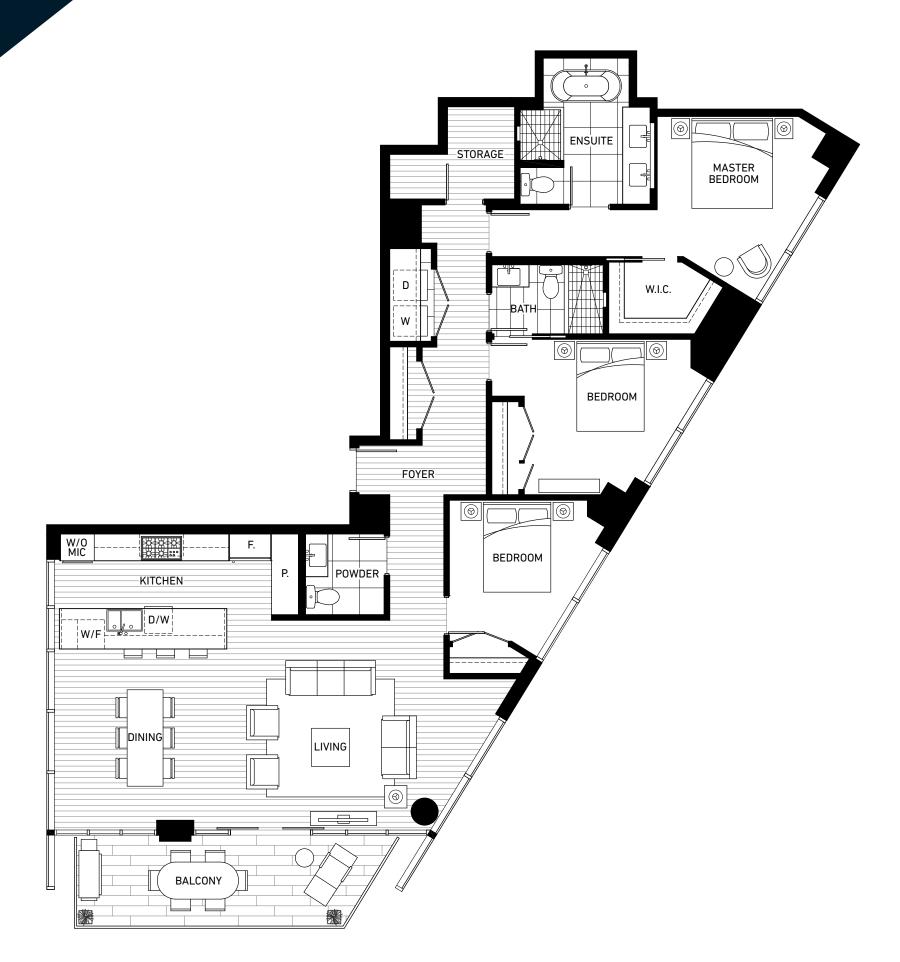

23rd - 28th Floor, 33rd - 39th Floor

Indoor 1775 sf. (Approx)
Outdoor 380 sf. (Approx)

# Plan E 3 Bedroom + Storage

23rd - 28th Floor, 33rd - 39th Floor

Indoor 1665 sf. (Approx)
Outdoor 155 sf. (Approx)

- 36" Integrated Sub-Zero Refrigerator
- 36" Wolf 5 Burner Gas Cooktop
- 36" Faber Cristal Slim Line Hoodfan
- 30" Wolf Dual Convection Oven
- 24" Integrated Sub-Zero Wine Fridge