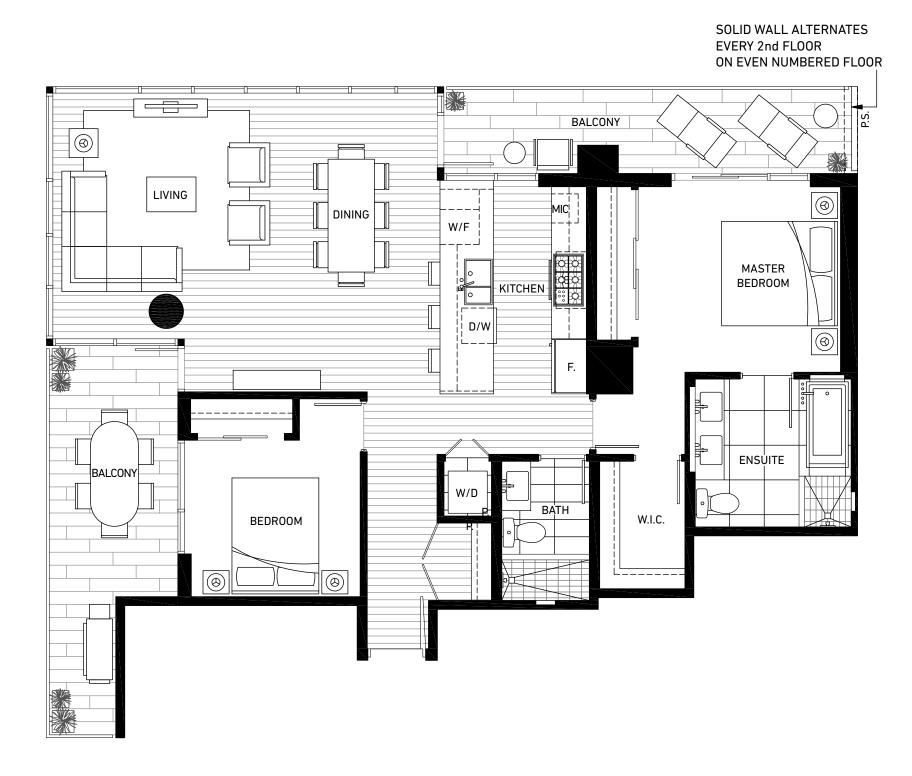

Plan A1 2 Bedroom 27th - 40th Floor

**Indoor** 1145 sf. (Approx) **Outdoor** 265 sf. (Approx)

- 36" Sub-Zero Integrated Refrigerator
- 36" Wolf 5 Burner Gas Cooktop
- 36" Faber Cristal Slim Line Hoodfan
- 30" Wolf Dual Convection Oven
- 24" Sub-Zero Integrated Wine Fridge