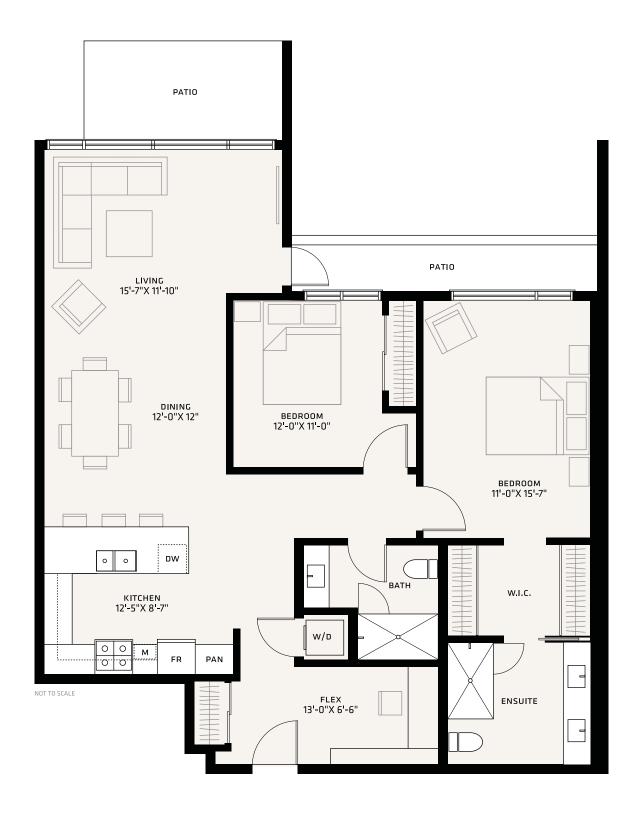

106

2 Bedroom+Flex

#### TOTAL LIVING 1,413 SQ.FT.

Indoor Living 1,274 sq.ft.
Outdoor Living 139 sq.ft.