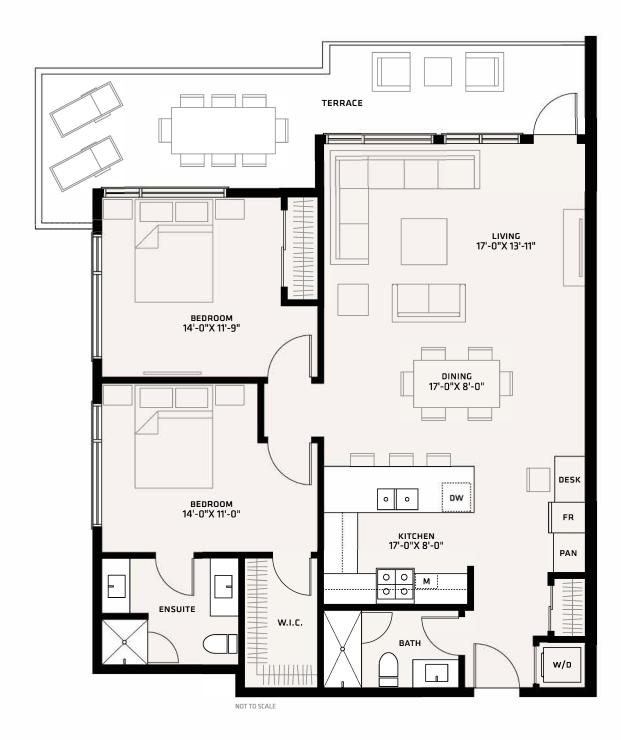

## PH3

2 Bedroom+Flex

2 Bath

TOTAL LIVING 1,463 SQ.FT.

Indoor Living 1,272 sq.ft.
Outdoor Living 191 sq.ft.