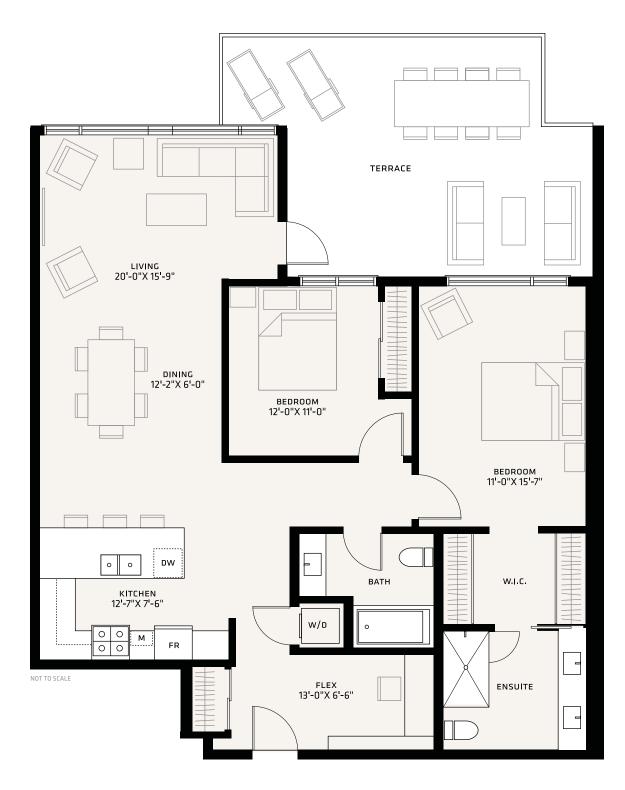

#### TOTAL LIVING 1,706 SQ.FT.

Indoor Living 1,595 sq.ft.
Outdoor Living 111 sq.ft.

206

2 Bedroom+Flex 2 Bath

z Datii

TOTAL LIVING 1,593 SQ.FT.

Indoor Living 1,275 sq.ft.
Outdoor Living 318 sq.ft.