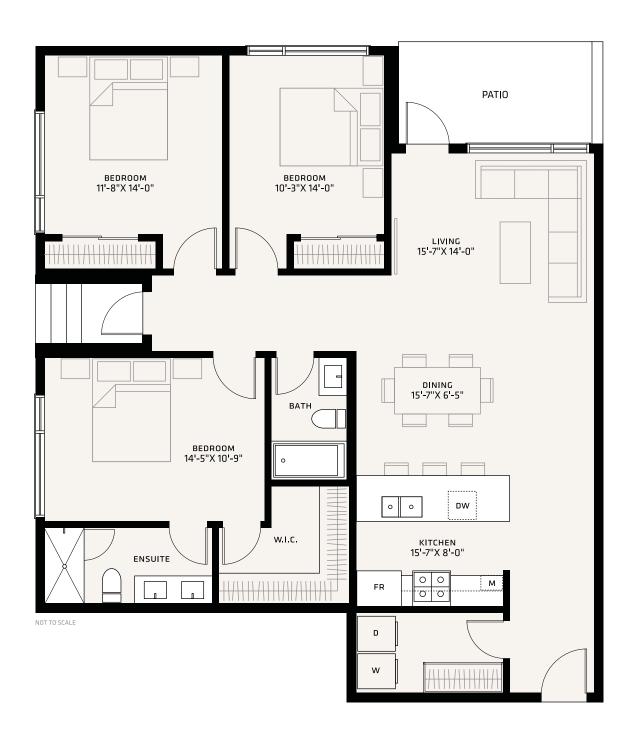

## 201

3 Bedroom +Flex

#### TOTAL LIVING 1,706 SQ.FT.

Indoor Living 1,595 sq.ft.
Outdoor Living 111 sq.ft.

206

2 Bedroom+Flex 2 Bath

z Datii

TOTAL LIVING 1,593 SQ.FT.

Indoor Living 1,275 sq.ft.
Outdoor Living 318 sq.ft.