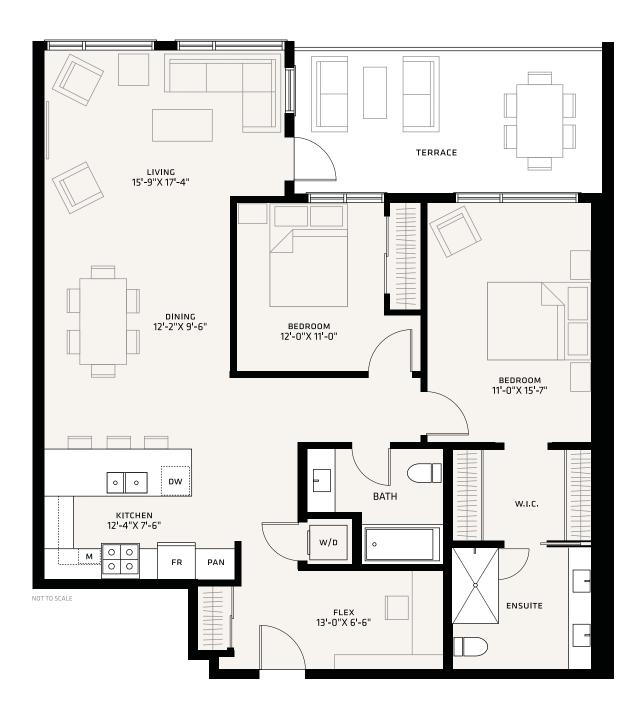

#### TOTAL LIVING 1,706 SQ.FT.

Indoor Living 1,595 sq.ft.
Outdoor Living 111 sq.ft.

206

2 Bedroom+Flex 2 Bath

z Datii

TOTAL LIVING 1,593 SQ.FT.

Indoor Living 1,275 sq.ft.
Outdoor Living 318 sq.ft.