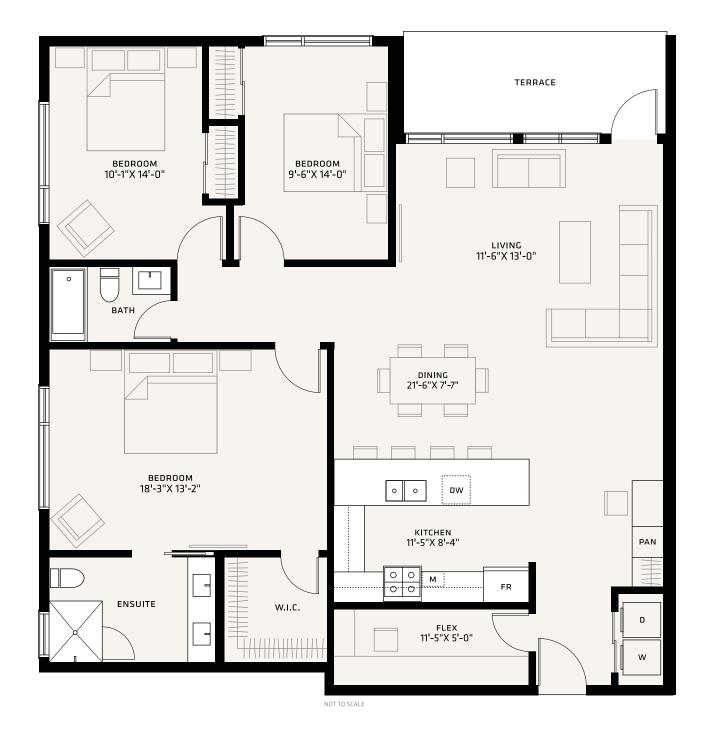

#### TOTAL LIVING 1,706 SQ.FT.

Indoor Living 1,595 sq.ft.
Outdoor Living 111 sq.ft.

206

2 Bedroom+Flex 2 Bath

z Datii

TOTAL LIVING 1,593 SQ.FT.

Indoor Living 1,275 sq.ft.
Outdoor Living 318 sq.ft.