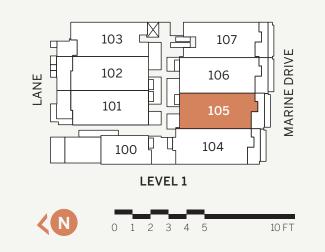

# 1 Bedroom + 1 Bath

Indoor: 636 sq.ft. Outdoor: 18 sq.ft. View: North

30" Wolf stainless steel 4-burner (1)gas cooktop with 30" Wolf black and stainless steel hood fan

30" Wolf stainless steel oven

(2)

(3)30" Sub-Zero integrated refrigerator with double freezer drawers and ice maker