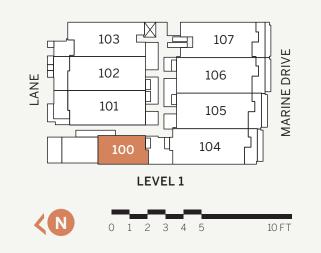

# 1 Bedroom + 1 Bath

Indoor: 636 sq.ft. Outdoor: 18 sq.ft. View: North

30" Wolf stainless steel 4-burner (1)gas cooktop with 30" Wolf black and stainless steel hood fan

30" Wolf stainless steel oven

(2)

(3)30" Sub-Zero integrated refrigerator with double freezer drawers and ice maker