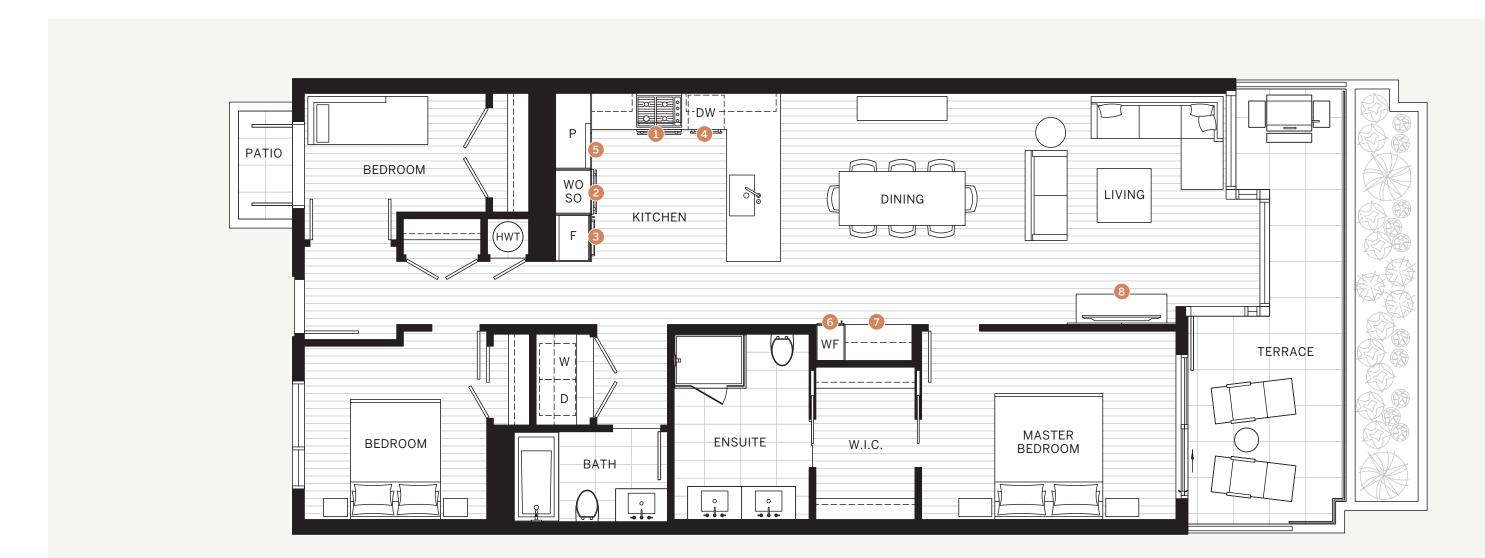

# 1 Bedroom + 1 Bath

Indoor: 636 sq.ft. Outdoor: 18 sq.ft. View: North

30" Wolf stainless steel 4-burner (1)gas cooktop with 30" Wolf black and stainless steel hood fan

30" Wolf stainless steel oven

(2)

(3)30" Sub-Zero integrated refrigerator with double freezer drawers and ice maker

(5)

Media display area in living room with Italian cabinetry from Arclinea

| 5 | Italian-made pantries with full-extension pull out drawers by Arclinea    |
|---|---------------------------------------------------------------------------|
| 6 | 30" Sub-Zero integrated full-height wine refrigerator                     |
| 7 | Built-in bar area featuring Italian<br>millwork by Arclinea               |
| 8 | Media display area in living room<br>with Italian cabinetry from Arclinea |