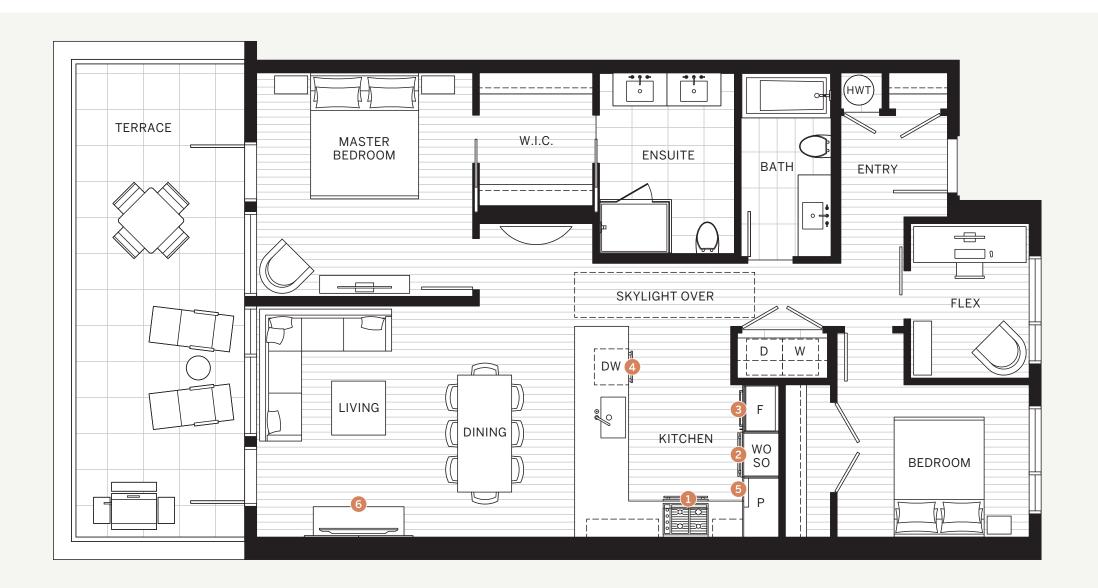

# 1 Bedroom + 1 Bath

Indoor: 636 sq.ft. Outdoor: 18 sq.ft. View: North

30" Wolf stainless steel 4-burner (1)gas cooktop with 30" Wolf black and stainless steel hood fan

30" Wolf stainless steel oven

(2)

(3)30" Sub-Zero integrated refrigerator with double freezer drawers and ice maker