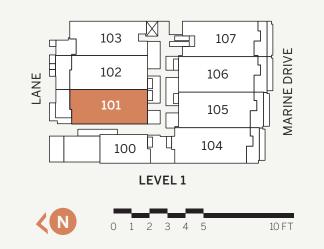

# 3 Bedroom + 2 Bath + Flex

Indoor: 1236 sq.ft. Outdoor: 187 sq.ft. View: North

- (1)30" Wolf stainless steel 4-burner gas cooktop with 30" Wolf black and stainless steel hood fan (2)30" Wolf stainless steel wall oven and steam oven
- (3)30" Sub-Zero integrated refrigerator with double freezer drawers and ice maker