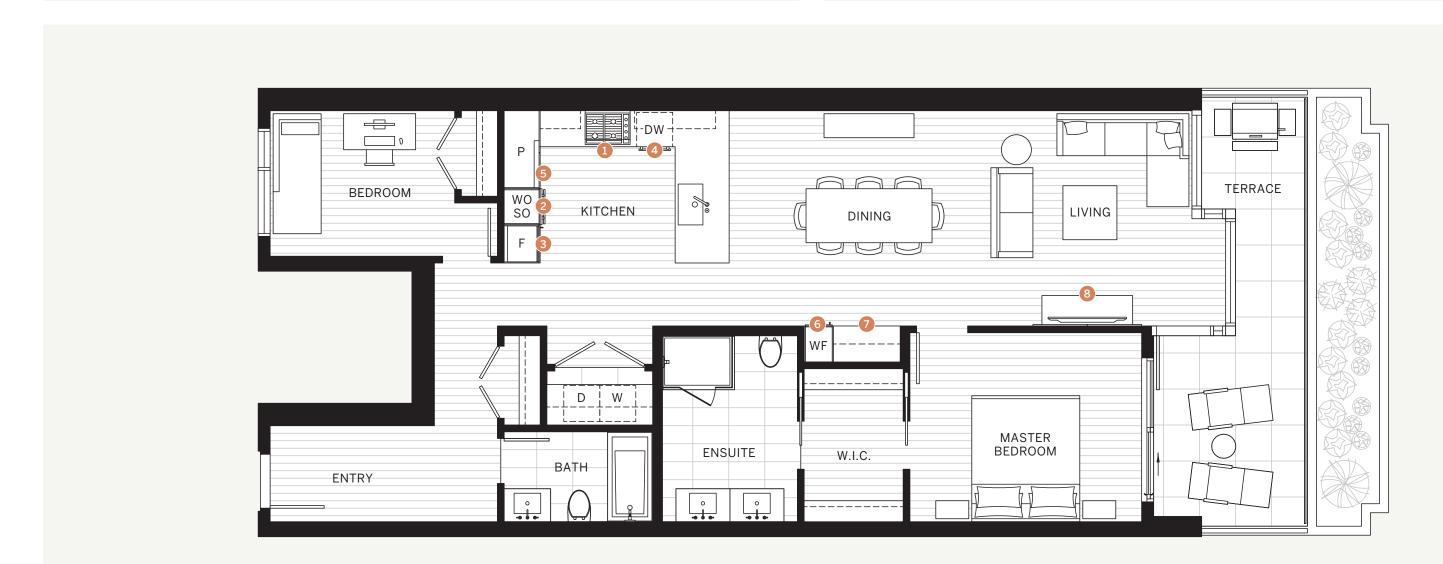

| 5 | Italian-made pantries with full-extension pull out drawers by Arclinea    |
|---|---------------------------------------------------------------------------|
| 6 | 30" Sub-Zero integrated full-height wine refrigerator                     |
| 7 | Built-in bar area featuring Italian<br>millwork by Arclinea               |
| 8 | Media display area in living room<br>with Italian cabinetry from Arclinea |