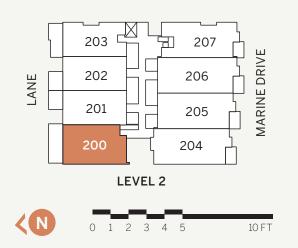

# 1 Bedroom + 1 Bath

Indoor: 636 sq.ft. Outdoor: 18 sq.ft. View: North

30" Wolf stainless steel 4-burner (1)gas cooktop with 30" Wolf black and stainless steel hood fan

30" Wolf stainless steel oven

(2)

(3)30" Sub-Zero integrated refrigerator with double freezer drawers and ice maker