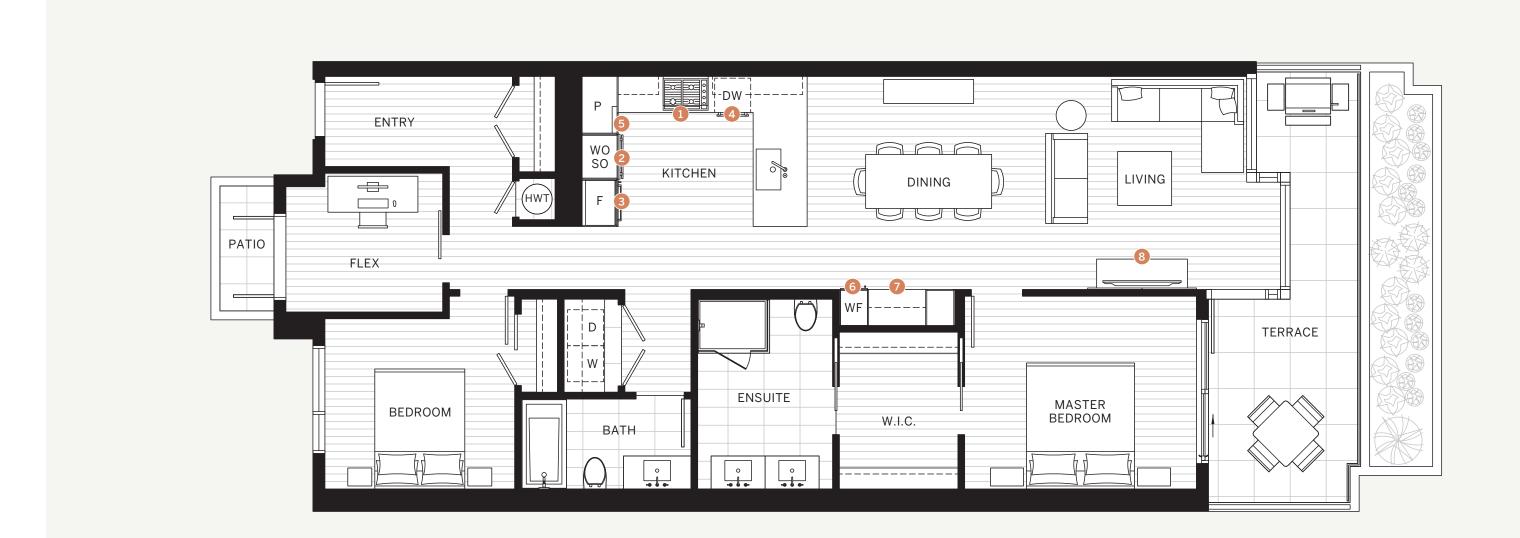

# 3 Bedroom + 2 Bath + Flex

Indoor: 1236 sq.ft. Outdoor: 187 sq.ft. View: North

- (1)30" Wolf stainless steel 4-burner gas cooktop with 30" Wolf black and stainless steel hood fan (2)30" Wolf stainless steel wall oven and steam oven
- (3)30" Sub-Zero integrated refrigerator with double freezer drawers and ice maker

(4)24" Asko integrated dishwasher

The Developer reserves the right to make modifications and changes to the information contained herein. Dimensions, sizes, specifications, layouts and materials are approximate only and subject to change without notice. E.&O.E.