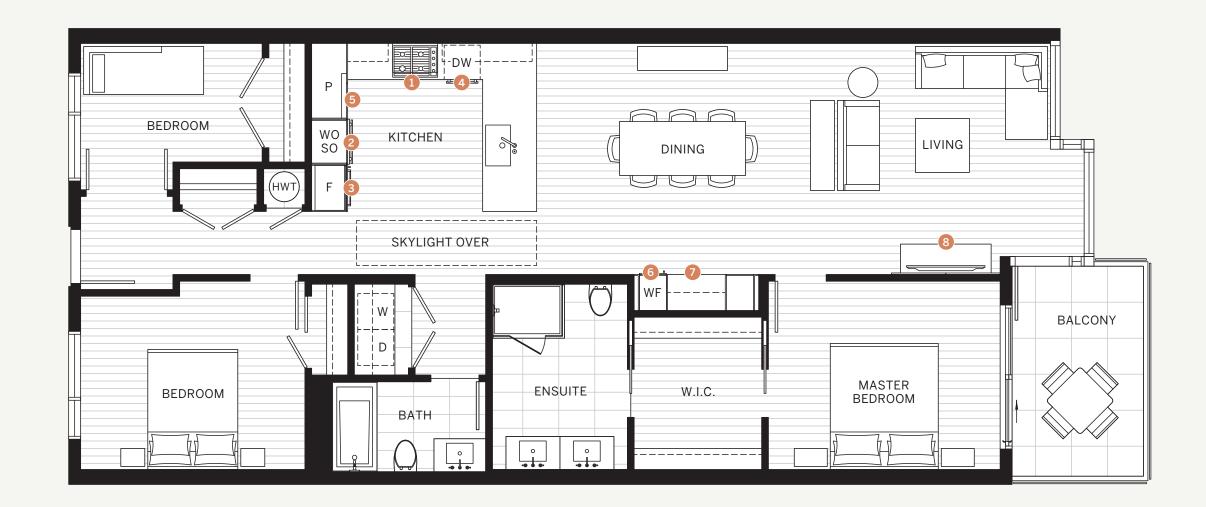

# 1 Bedroom + 1 Bath

Indoor: 636 sq.ft. Outdoor: 18 sq.ft. View: North

30" Wolf stainless steel 4-burner (1)gas cooktop with 30" Wolf black and stainless steel hood fan

30" Wolf stainless steel oven

(2)

(3)30" Sub-Zero integrated refrigerator with double freezer drawers and ice maker

# 3 Bedroom + 2 Bath + Flex

Indoor: 1236 sq.ft. Outdoor: 187 sq.ft. View: North

- (1)30" Wolf stainless steel 4-burner gas cooktop with 30" Wolf black and stainless steel hood fan (2)30" Wolf stainless steel wall oven and steam oven
- (3)30" Sub-Zero integrated refrigerator with double freezer drawers and ice maker

# 3 Bedroom + 2 Bath + Flex

Indoor: 1248 sq.ft. Outdoor: 235 sq.ft. View: North

- (1)30" Wolf stainless steel 4-burner gas cooktop with 30" Wolf black and stainless steel hood fan (2)
  - 30" Wolf stainless steel wall oven and steam oven
- (3)30" Sub-Zero integrated refrigerator with double freezer drawers and ice maker
- (4)24" Asko integrated dishwasher

# 2 Bedroom + 2 Bath + Flex

Indoor: 1150 sq.ft. Outdoor: 142 sq.ft.

View: North

- (1)30" Wolf stainless steel 4-burner gas cooktop with 30" Wolf black and stainless steel hood fan (2)30" Wolf stainless steel wall oven and steam oven
- (3)30" Sub-Zero integrated refrigerator with double freezer drawers and ice maker

# 2 Bedroom + 2 Bath + Flex

Indoor: 1252 sq.ft. Outdoor: 156 sq.ft. View: South

- (1)30" Wolf stainless steel 4-burner gas cooktop with 30" Wolf black and stainless steel hood fan
- (2)30" Wolf stainless steel wall oven and steam oven
- (3)30" Sub-Zero integrated refrigerator with double freezer drawers and ice maker
- (4)24" Asko integrated dishwasher

# 3 Bedroom + 2 Bath

Indoor: 1254 sq.ft. Outdoor: 165 sq.ft. View: South

- (1)30" Wolf stainless steel 4-burner gas cooktop with 30" Wolf black and stainless steel hood fan (2)30" Wolf stainless steel wall oven and steam oven
- (3)30" Sub-Zero integrated refrigerator with double freezer drawers and ice maker

# 3 Bedroom + 2 Bath

Indoor: 1321 sq.ft. Outdoor: 160 sq.ft. View: South

- (1)30" Wolf stainless steel 4-burner gas cooktop with 30" Wolf black and stainless steel hood fan (2)30" Wolf stainless steel wall oven and steam oven
- (3)30" Sub-Zero integrated refrigerator with double freezer drawers and ice maker

# 2 Bedroom + 2 Bath

Indoor: 1163 sq.ft. Outdoor: 154 sq.ft. View: South

- (1)30" Wolf stainless steel 4-burner gas cooktop with 30" Wolf black and stainless steel hood fan (2)
  - 30" Wolf stainless steel wall oven and steam oven
- (3)30" Sub-Zero integrated refrigerator with double freezer drawers and ice maker
- (4)24" Asko integrated dishwasher

# 2 Bedroom + 2 Bath + Flex

Indoor: 1136 sq.ft. Outdoor: 261 sq.ft. View: North

(1)30" Wolf stainless steel 4-burner gas cooktop with 30" Wolf black and stainless steel hood fan

(2)30" Wolf stainless steel wall oven and steam oven

# 2 Bedroom + 2 Bath + Flex

Indoor: 1028 sq.ft. Outdoor: 124 sq.ft. View: North

(4)24" Asko integrated dishwasher

The Developer reserves the right to make modifications and changes to the information contained herein. Dimensions, sizes, specifications, layouts and materials are approximate only and subject to change without notice. E.&O.E.

# 2 Bedroom + 2 Bath + Flex

Indoor: 1030 sq.ft. Outdoor: 124 sq.ft. View: North

- (1)30" Wolf stainless steel 4-burner gas cooktop with 30" Wolf black and stainless steel hood fan (2)30" Wolf stainless steel wall oven and steam oven
  - (3)30" Sub-Zero integrated refrigerator with double freezer drawers and ice maker
  - (4)24" Asko integrated dishwasher

# 2 Bedroom + 2 Bath

Indoor: 950 sq.ft. Outdoor: 209 sq.ft. View: North

(1)30" Wolf stainless steel 4-burner gas cooktop with 30" Wolf black and stainless steel hood fan

(2)30" Wolf stainless steel wall oven and steam oven

# 2 Bedroom + 2 Bath + Flex

Indoor: 1252 sq.ft. Outdoor: 87 sq.ft.

View: South

- (1)30" Wolf stainless steel 4-burner gas cooktop with 30" Wolf black and stainless steel hood fan (2)
  - 30" Wolf stainless steel wall oven and steam oven
- (3)30" Sub-Zero integrated refrigerator with double freezer drawers and ice maker
- (4)24" Asko integrated dishwasher

# 3 Bedroom + 2 Bath

Indoor: 1254 sq.ft. Outdoor: 96 sq.ft.

View: South

- (1)30" Wolf stainless steel 4-burner gas cooktop with 30" Wolf black and stainless steel hood fan (2)30" Wolf stainless steel wall oven and steam oven
- (3)30" Sub-Zero integrated refrigerator with double freezer drawers and ice maker

# 3 Bedroom + 2 Bath

Indoor: 1321 sq.ft. Outdoor: 96 sq.ft.

View: South

- (1)30" Wolf stainless steel 4-burner gas cooktop with 30" Wolf black and stainless steel hood fan (2)30" Wolf stainless steel wall oven and steam oven
- (3)30" Sub-Zero integrated refrigerator with double freezer drawers and ice maker

# 2 Bedroom + 2 Bath

Indoor: 1138 sq.ft. Outdoor: 87 sq.ft.

View: South

(3)30" Sub-Zero integrated refrigerator with double freezer drawers and ice maker

(4)24" Asko integrated dishwasher

The Developer reserves the right to make modifications and changes to the information contained herein. Dimensions, sizes, specifications, layouts and materials are approximate only and subject to change without notice. E.&O.E.