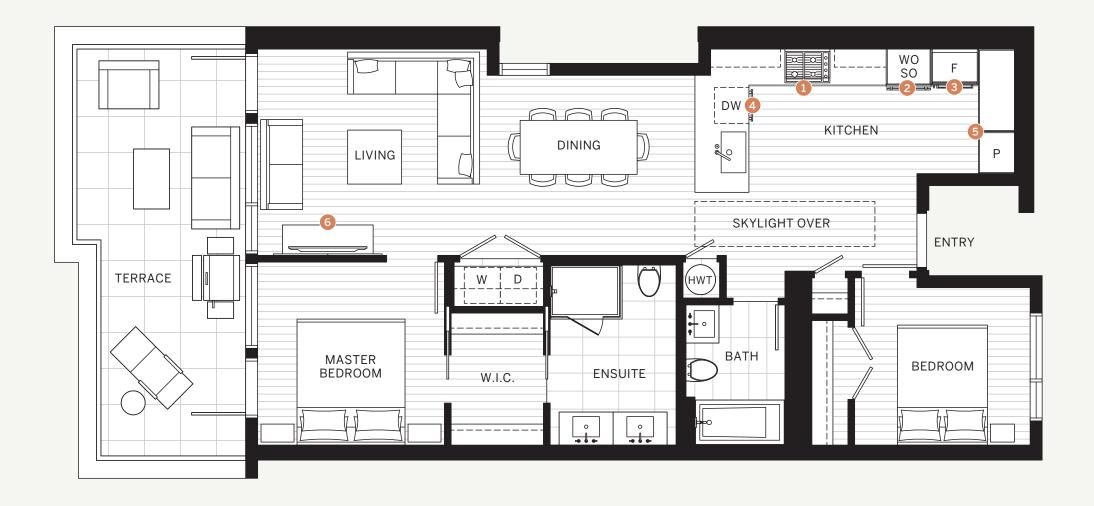

# 3 Bedroom + 2 Bath + Flex

Indoor: 1236 sq.ft. Outdoor: 187 sq.ft. View: North

- (1)30" Wolf stainless steel 4-burner gas cooktop with 30" Wolf black and stainless steel hood fan (2)30" Wolf stainless steel wall oven and steam oven
- (3)30" Sub-Zero integrated refrigerator with double freezer drawers and ice maker

(4)24" Asko integrated dishwasher

The Developer reserves the right to make modifications and changes to the information contained herein. Dimensions, sizes, specifications, layouts and materials are approximate only and subject to change without notice. E.&O.E.

| 5 | Italian-made pantries with full-extension pull out drawers by Arclinea    |
|---|---------------------------------------------------------------------------|
| 6 | 30" Sub-Zero integrated full-height wine refrigerator                     |
| 7 | Built-in bar area featuring Italian<br>millwork by Arclinea               |
| 8 | Media display area in living room<br>with Italian cabinetry from Arclinea |