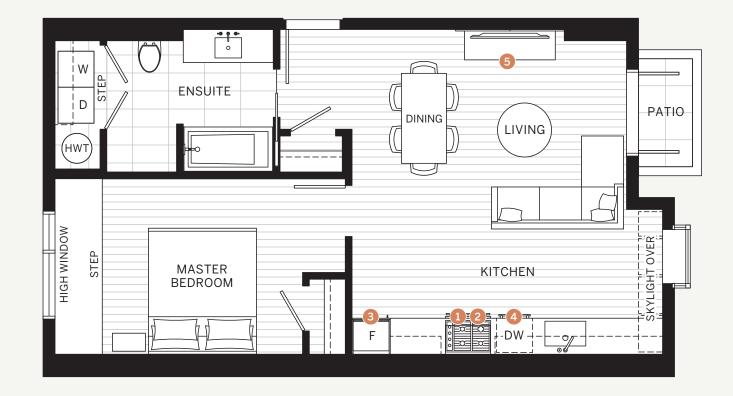

# 1 Bedroom + 1 Bath

Indoor: 636 sq.ft. Outdoor: 18 sq.ft. View: North

30" Wolf stainless steel 4-burner (1)gas cooktop with 30" Wolf black and stainless steel hood fan

30" Wolf stainless steel oven

(2)

(3)30" Sub-Zero integrated refrigerator with double freezer drawers and ice maker

(5)

Media display area in living room with Italian cabinetry from Arclinea