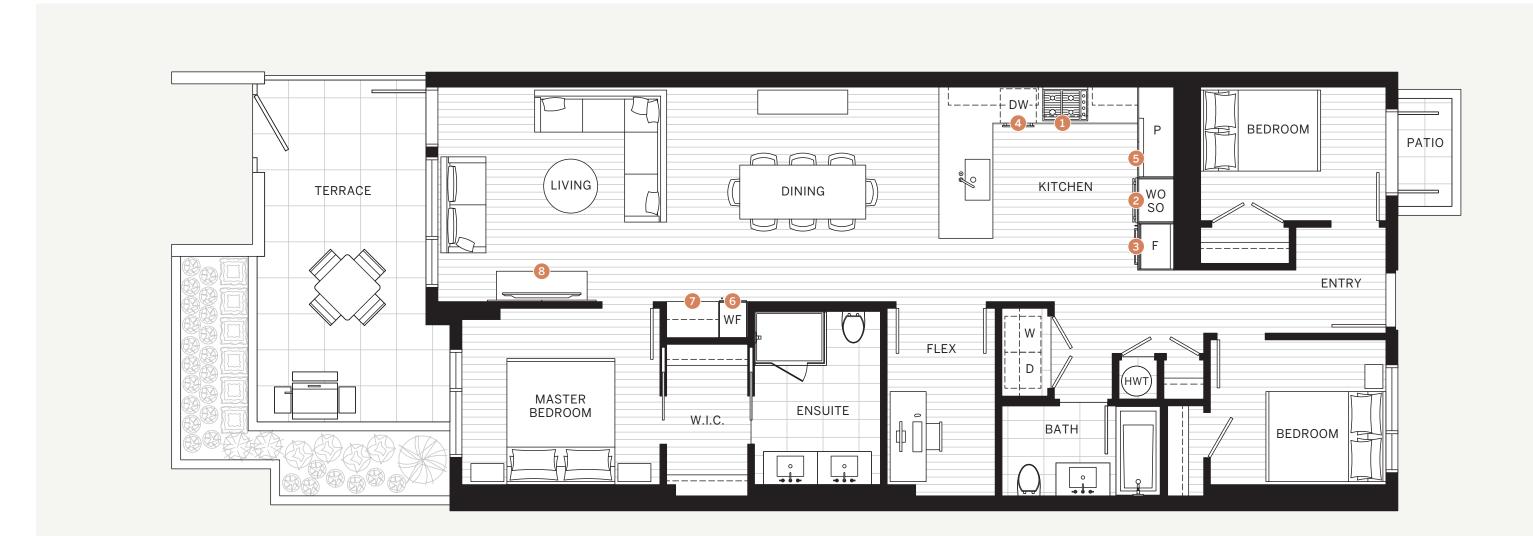

# 3 Bedroom + 2 Bath + Flex

Indoor: 1236 sq.ft. Outdoor: 187 sq.ft. View: North

- (1)30" Wolf stainless steel 4-burner gas cooktop with 30" Wolf black and stainless steel hood fan (2)30" Wolf stainless steel wall oven and steam oven
- (3)30" Sub-Zero integrated refrigerator with double freezer drawers and ice maker

(4)24" Asko integrated dishwasher

The Developer reserves the right to make modifications and changes to the information contained herein. Dimensions, sizes, specifications, layouts and materials are approximate only and subject to change without notice. E.&O.E.

| 5 | Italian-made pantries with full-extension pull out drawers by Arclinea    |
|---|---------------------------------------------------------------------------|
| 6 | 30" Sub-Zero integrated full-height wine refrigerator                     |
| 7 | Built-in bar area featuring Italian<br>millwork by Arclinea               |
| 8 | Media display area in living room<br>with Italian cabinetry from Arclinea |