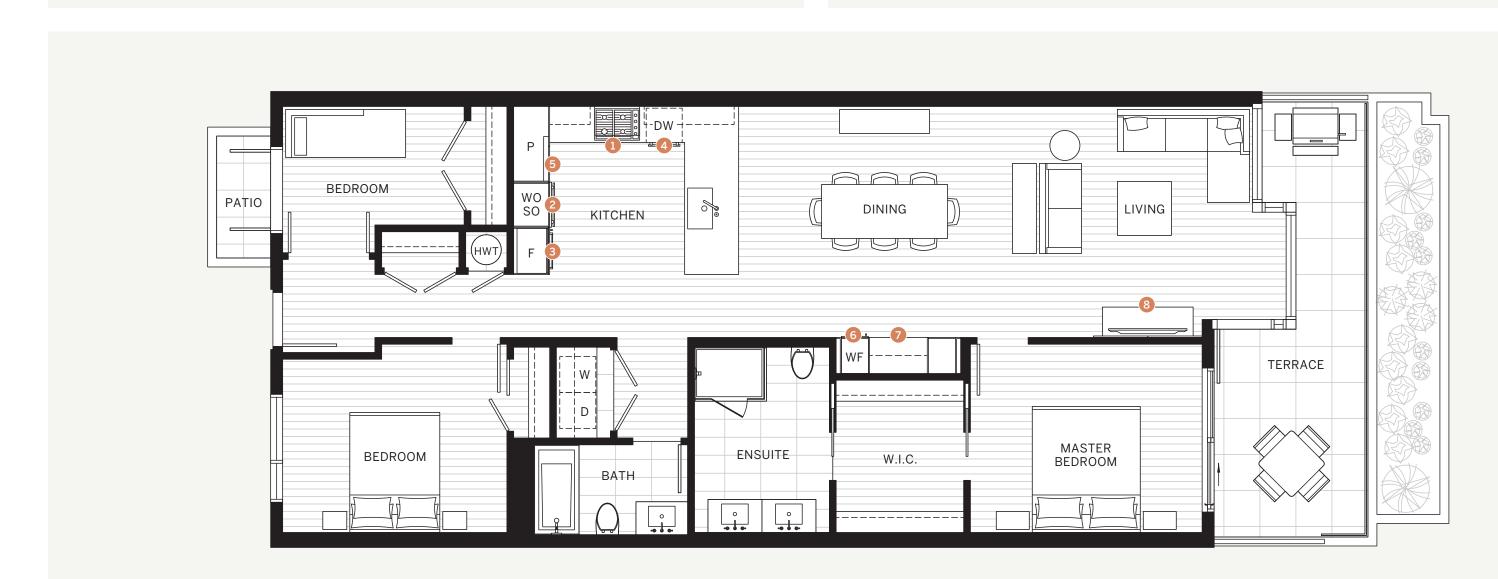

| 5 | Italian-made pantries with full-extension pull out drawers by Arclinea    |
|---|---------------------------------------------------------------------------|
| 6 | 30" Sub-Zero integrated full-height wine refrigerator                     |
| 7 | Built-in bar area featuring Italian<br>millwork by Arclinea               |
| 8 | Media display area in living room<br>with Italian cabinetry from Arclinea |