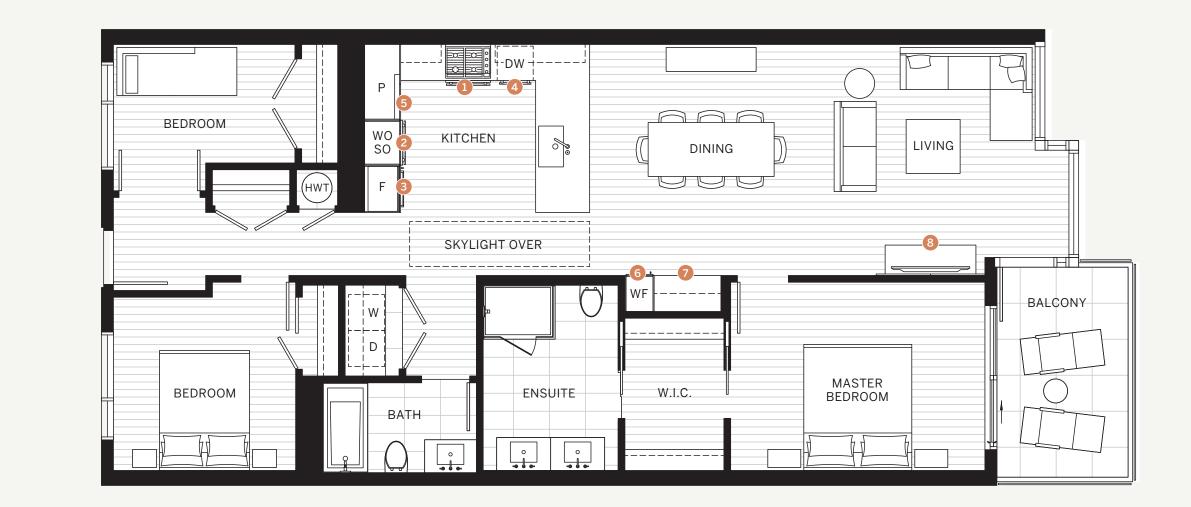

# 3 Bedroom + 2 Bath + Flex

Indoor: 1236 sq.ft. Outdoor: 187 sq.ft. View: North

- (1)30" Wolf stainless steel 4-burner gas cooktop with 30" Wolf black and stainless steel hood fan (2)30" Wolf stainless steel wall oven and steam oven
- (3)30" Sub-Zero integrated refrigerator with double freezer drawers and ice maker

(4)24" Asko integrated dishwasher

The Developer reserves the right to make modifications and changes to the information contained herein. Dimensions, sizes, specifications, layouts and materials are approximate only and subject to change without notice. E.&O.E.

| 5 | Italian-made pantries with full-extension pull out drawers by Arclinea    |
|---|---------------------------------------------------------------------------|
| 6 | 30" Sub-Zero integrated full-height wine refrigerator                     |
| 7 | Built-in bar area featuring Italian<br>millwork by Arclinea               |
| 8 | Media display area in living room<br>with Italian cabinetry from Arclinea |