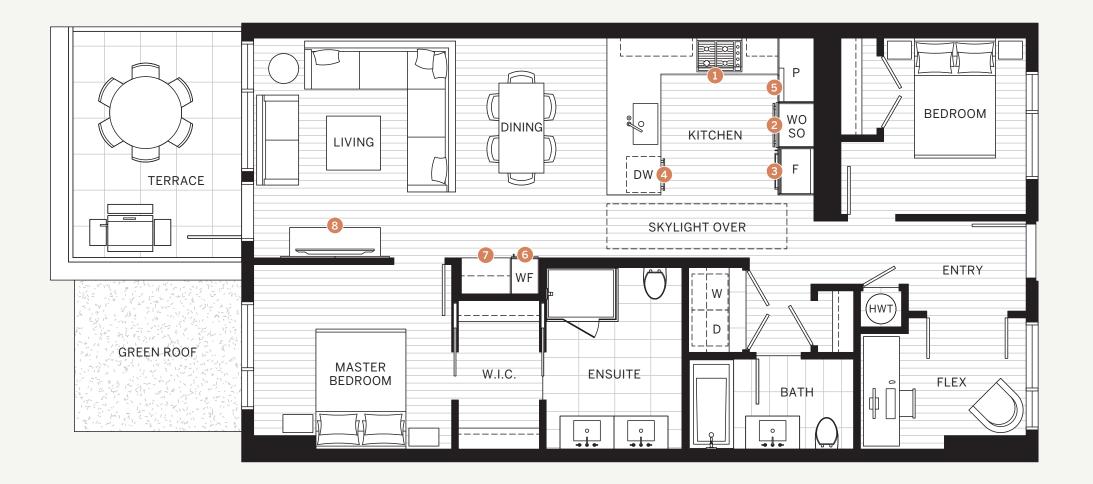

| 5 | Italian-made pantries with full-extension pull out drawers by Arclinea    |
|---|---------------------------------------------------------------------------|
| 6 | 30" Sub-Zero integrated full-height wine refrigerator                     |
| 7 | Built-in bar area featuring Italian<br>millwork by Arclinea               |
| 8 | Media display area in living room<br>with Italian cabinetry from Arclinea |