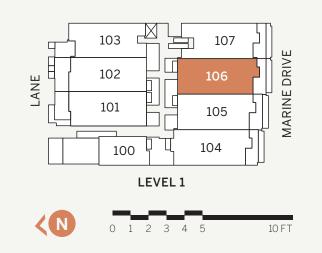

oming residential lobby impeccably designed by Cristina Oberti Interior Design
- Secure FOB and key access to underground parking, storage and bicycle storage
- Elegantly appointed residential elevators with restricted floor access
- Video surveillance at all building entry points
- Underground car washing station
- Underground pet washing station
- Underground bicycle maintenance bench by bicycle storage

### WARRANTY

• 2-5-10 Home Warranty

# THE RESIDENCES **ON MARINE**

\*Select Homes. The Developer reserves the right to make modifications and changes to the information contained herein. Dimensions, sizes, specifications, layouts and materials are approximate only and subject to change without notice. E.&O.E.

# 3 Bedroom + 2 Bath

Indoor: 1321 sq.ft. Outdoor: 160 sq.ft. View: South



- (1)30" Wolf stainless steel 4-burner gas cooktop with 30" Wolf black and stainless steel hood fan (2)30" Wolf stainless steel wall oven and steam oven
- (3)30" Sub-Zero integrated refrigerator with double freezer drawers and ice maker

(4)24" Asko integrated dishwasher



The Developer reserves the right to make modifications and changes to the information contained herein. Dimensions, sizes, specifications, layouts and materials are approximate only and subject to change without notice. E.&O.E.



## IMPECCABLE ARCHITECTURE

- Architectural design by Karl Gustavson that pays homage to the community by incorporating elements of glass, steel, stone and wood-inspired metal panelling
- Built to LEED Silver equivalent boasting energy-efficiency, health indoor air quality, and sustainable m