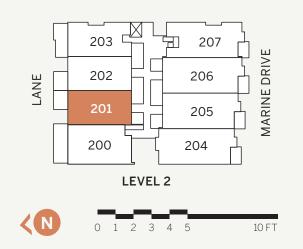

# 1 Bedroom + 1 Bath

Indoor: 636 sq.ft. Outdoor: 18 sq.ft. View: North

30" Wolf stainless steel 4-burner (1)gas cooktop with 30" Wolf black and stainless steel hood fan

30" Wolf stainless steel oven

(2)

(3)30" Sub-Zero integrated refrigerator with double freezer drawers and ice maker