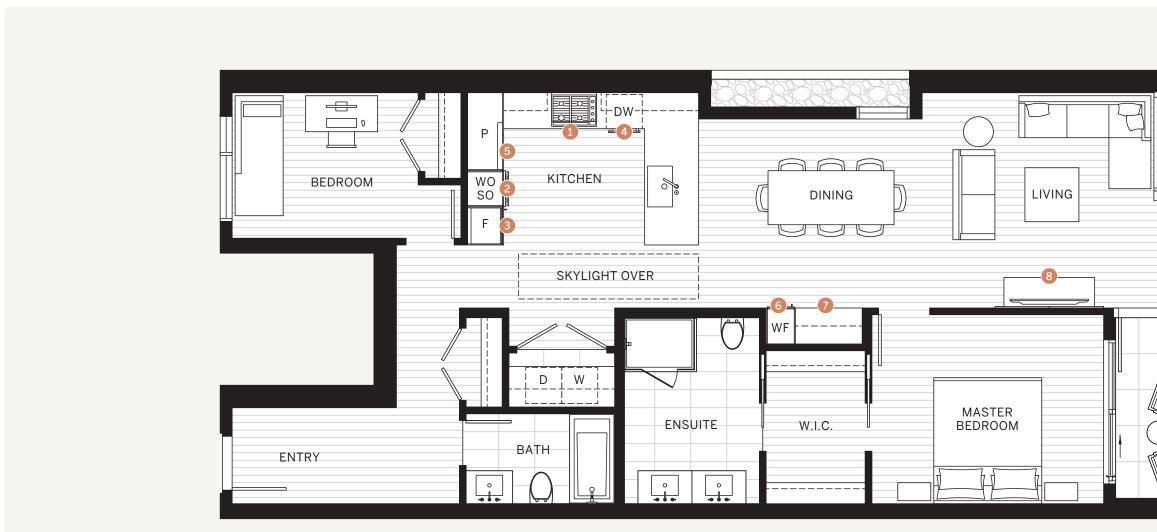

# 1 Bedroom + 1 Bath

Indoor: 636 sq.ft. Outdoor: 18 sq.ft. View: North

30" Wolf stainless steel 4-burner (1)gas cooktop with 30" Wolf black and stainless steel hood fan

30" Wolf stainless steel oven

(2)

(3)30" Sub-Zero integrated refrigerator with double freezer drawers and ice maker

# 3 Bedroom + 2 Bath + Flex

Indoor: 1236 sq.ft. Outdoor: 187 sq.ft. View: North

- (1)30" Wolf stainless steel 4-burner gas cooktop with 30" Wolf black and stainless steel hood fan (2)30" Wolf stainless steel wall oven and steam oven
- (3)30" Sub-Zero integrated refrigerator with double freezer drawers and ice maker

# 3 Bedroom + 2 Bath + Flex

Indoor: 1248 sq.ft. Outdoor: 235 sq.ft. View: North

- (1)30" Wolf stainless steel 4-burner gas cooktop with 30" Wolf black and stainless steel hood fan (2)
  - 30" Wolf stainless steel wall oven and steam oven
- (3)30" Sub-Zero integrated refrigerator with double freezer drawers and ice maker
- (4)24" Asko integrated dishwasher

# 2 Bedroom + 2 Bath + Flex

Indoor: 1150 sq.ft. Outdoor: 142 sq.ft.

View: North

- (1)30" Wolf stainless steel 4-burner gas cooktop with 30" Wolf black and stainless steel hood fan (2)30" Wolf stainless steel wall oven and steam oven
- (3)30" Sub-Zero integrated refrigerator with double freezer drawers and ice maker

# 2 Bedroom + 2 Bath + Flex

Indoor: 1252 sq.ft. Outdoor: 156 sq.ft. View: South

- (1)30" Wolf stainless steel 4-burner gas cooktop with 30" Wolf black and stainless steel hood fan
- (2)30" Wolf stainless steel wall oven and steam oven
- (3)30" Sub-Zero integrated refrigerator with double freezer drawers and ice maker
- (4)24" Asko integrated dishwasher

# 3 Bedroom + 2 Bath

Indoor: 1254 sq.ft. Outdoor: 165 sq.ft. View: South

- (1)30" Wolf stainless steel 4-burner gas cooktop with 30" Wolf black and stainless steel hood fan (2)30" Wolf stainless steel wall oven and steam oven
- (3)30" Sub-Zero integrated refrigerator with double freezer drawers and ice maker

# 3 Bedroom + 2 Bath

Indoor: 1321 sq.ft. Outdoor: 160 sq.ft. View: South

- (1)30" Wolf stainless steel 4-burner gas cooktop with 30" Wolf black and stainless steel hood fan (2)30" Wolf stainless steel wall oven and steam oven
- (3)30" Sub-Zero integrated refrigerator with double freezer drawers and ice maker

# 2 Bedroom + 2 Bath

Indoor: 1163 sq.ft. Outdoor: 154 sq.ft. View: South

- (1)30" Wolf stainless steel 4-burner gas cooktop with 30" Wolf black and stainless steel hood fan (2)
  - 30" Wolf stainless steel wall oven and steam oven
- (3)30" Sub-Zero integrated refrigerator with double freezer drawers and ice maker
- (4)24" Asko integrated dishwasher

# 2 Bedroom + 2 Bath + Flex

Indoor: 1136 sq.ft. Outdoor: 261 sq.ft. View: North

(1)30" Wolf stainless steel 4-burner gas cooktop with 30" Wolf black and stainless steel hood fan

(2)30" Wolf stainless steel wall oven and steam oven

# 2 Bedroom + 2 Bath + Flex

Indoor: 1028 sq.ft. Outdoor: 124 sq.ft. View: North

(4)24" Asko integrated dishwasher

The Developer reserves the right to make modifications and changes to the information contained herein. Dimensions, sizes, specifications, layouts and materials are approximate only and subject to change without notice. E.&O.E.

# 2 Bedroom + 2 Bath + Flex

Indoor: 1030 sq.ft. Outdoor: 124 sq.ft. View: North

- (1)30" Wolf stainless steel 4-burner gas cooktop with 30" Wolf black and stainless steel hood fan (2)30" Wolf stainless steel wall oven and steam oven
  - (3)30" Sub-Zero integrated refrigerator with double freezer drawers and ice maker
  - (4)24" Asko integrated dishwasher

# 2 Bedroom + 2 Bath

Indoor: 950 sq.ft. Outdoor: 209 sq.ft. View: North

(1)30" Wolf stainless steel 4-burner gas cooktop with 30" Wolf black and stainless steel hood fan

(2)30" Wolf stainless steel wall oven and steam oven

# 2 Bedroom + 2 Bath + Flex

Indoor: 1252 sq.ft. Outdoor: 87 sq.ft.

View: South

- (1)30" Wolf stainless steel 4-burner gas cooktop with 30" Wolf black and stainless steel hood fan (2)
  - 30" Wolf stainless steel wall oven and steam oven
- (3)30" Sub-Zero integrated refrigerator with double freezer drawers and ice maker
- (4)24" Asko integrated dishwasher

# 3 Bedroom + 2 Bath

Indoor: 1254 sq.ft. Outdoor: 96 sq.ft.

View: South

- (1)30" Wolf stainless steel 4-burner gas cooktop with 30" Wolf black and stainless steel hood fan (2)30" Wolf stainless steel wall oven and steam oven
- (3)30" Sub-Zero integrated refrigerator with double freezer drawers and ice maker

# 3 Bedroom + 2 Bath

Indoor: 1321 sq.ft. Outdoor: 96 sq.ft.

View: South

- (1)30" Wolf stainless steel 4-burner gas cooktop with 30" Wolf black and stainless steel hood fan (2)30" Wolf stainless steel wall oven and steam oven
- (3)30" Sub-Zero integrated refrigerator with double freezer drawers and ice maker

# 2 Bedroom + 2 Bath

Indoor: 1138 sq.ft. Outdoor: 87 sq.ft.

View: South

(3)30" Sub-Zero integrated refrigerator with double freezer drawers and ice maker

(4)24" Asko integrated dishwasher

The Developer reserves the right to make modifications and changes to the information contained herein. Dimensions, sizes, specifications, layouts and materials are approximate only and subject to change without notice. E.&O.E.