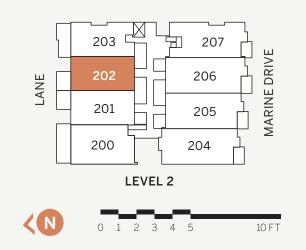

| 5 | Italian-made pantries with full-extension pull out drawers by Arclinea    |
|---|---------------------------------------------------------------------------|
| 6 | 30" Sub-Zero integrated full-height wine refrigerator                     |
| 7 | Built-in bar area featuring Italian<br>millwork by Arclinea               |
| 8 | Media display area in living room<br>with Italian cabinetry from Arclinea |