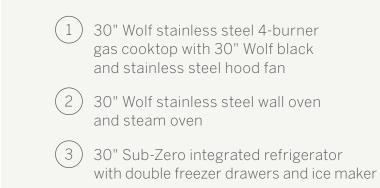

# 1 Bedroom + 1 Bath

Indoor: 636 sq.ft. Outdoor: 18 sq.ft. View: North

30" Wolf stainless steel 4-burner (1)gas cooktop with 30" Wolf black and stainless steel hood fan

30" Wolf stainless steel oven

(2)

(3)30" Sub-Zero integrated refrigerator with double freezer drawers and ice maker