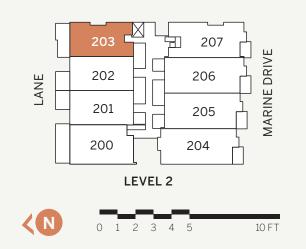

# 3 Bedroom + 2 Bath + Flex

Indoor: 1236 sq.ft. Outdoor: 187 sq.ft. View: North

- (1)30" Wolf stainless steel 4-burner gas cooktop with 30" Wolf black and stainless steel hood fan (2)30" Wolf stainless steel wall oven and steam oven
- (3)30" Sub-Zero integrated refrigerator with double freezer drawers and ice maker