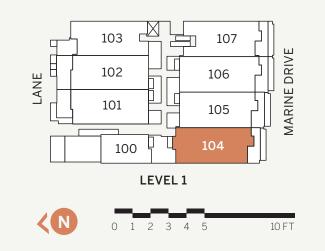

esidential lobby impeccably designed by Cristina Oberti Interior Design
- Secure FOB and key access to underground parking, storage and bicycle storage
- Elegantly appointed residential elevators with restricted floor access
- Video surveillance at all building entry points
- Underground car washing station
- Underground pet washing station
- Underground bicycle maintenance bench by bicycle storage

### WARRANTY

• 2-5-10 Home Warranty

\*Select Homes. The Developer reserves the right to make modifications and changes to the information contained herein. Dimensions, sizes, specifications, layouts and materials are approximate only and subject to change without notice. E.&O.E.

# THE RESIDENCES **ON MARINE**

# 2 Bedroom + 2 Bath + Flex

Indoor: 1252 sq.ft. Outdoor: 156 sq.ft. View: South



- (1)30" Wolf stainless steel 4-burner gas cooktop with 30" Wolf black and stainless steel hood fan
- (2)30" Wolf stainless steel wall oven and steam oven
- (3)30" Sub-Zero integrated refrigerator with double freezer drawers and ice maker
- (4)24" Asko integrated dishwasher



The Developer reserves the right to make modifications and changes to the information contained herein. Dimensions, sizes, specifications, layouts and materials are approximate only and subject to change without notice. E.&O.E.



## IMPECCABLE ARCHITECTURE

- Architectural design by Karl Gustavson that pays homage to the community by incorporating elements of glass, steel, stone and wood-inspired metal panelling
- Built to LEED Silver equivalent boasting energy-efficiency, health indoor air quality, and sustainabl