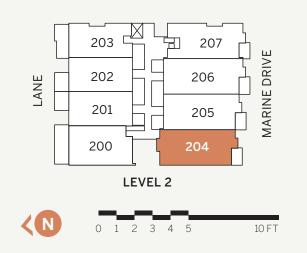

# 3 Bedroom + 2 Bath + Flex

Indoor: 1236 sq.ft. Outdoor: 187 sq.ft. View: North

- (1)30" Wolf stainless steel 4-burner gas cooktop with 30" Wolf black and stainless steel hood fan (2)30" Wolf stainless steel wall oven and steam oven
- (3)30" Sub-Zero integrated refrigerator with double freezer drawers and ice maker