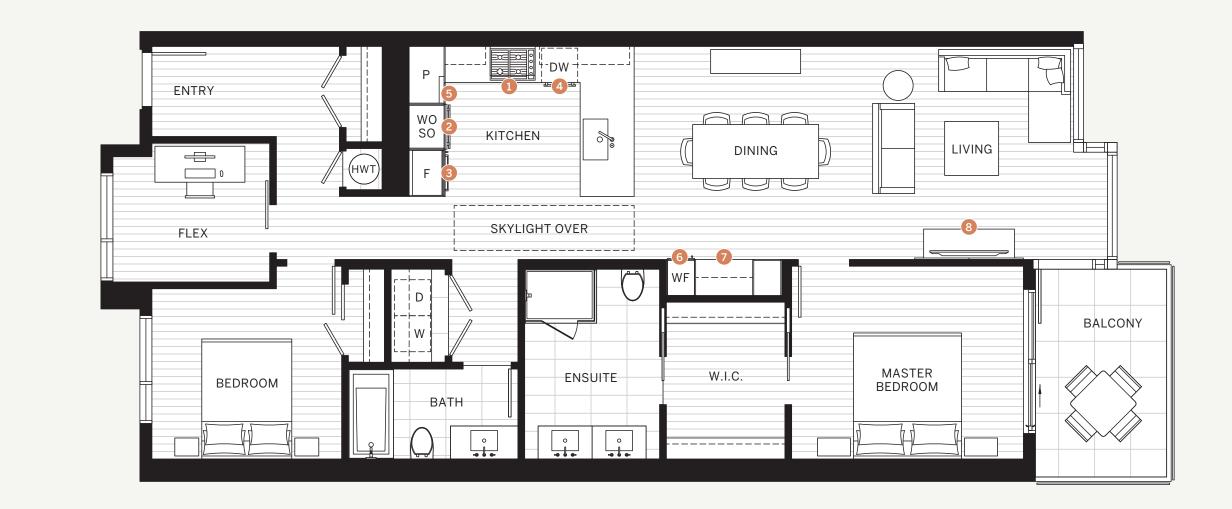

# 1 Bedroom + 1 Bath

Indoor: 636 sq.ft. Outdoor: 18 sq.ft. View: North

30" Wolf stainless steel 4-burner (1)gas cooktop with 30" Wolf black and stainless steel hood fan

30" Wolf stainless steel oven

(2)

(3)30" Sub-Zero integrated refrigerator with double freezer drawers and ice maker

| 5 | Italian-made pantries with full-extension pull out drawers by Arclinea    |
|---|---------------------------------------------------------------------------|
| 6 | 30" Sub-Zero integrated full-height wine refrigerator                     |
| 7 | Built-in bar area featuring Italian<br>millwork by Arclinea               |
| 8 | Media display area in living room<br>with Italian cabinetry from Arclinea |