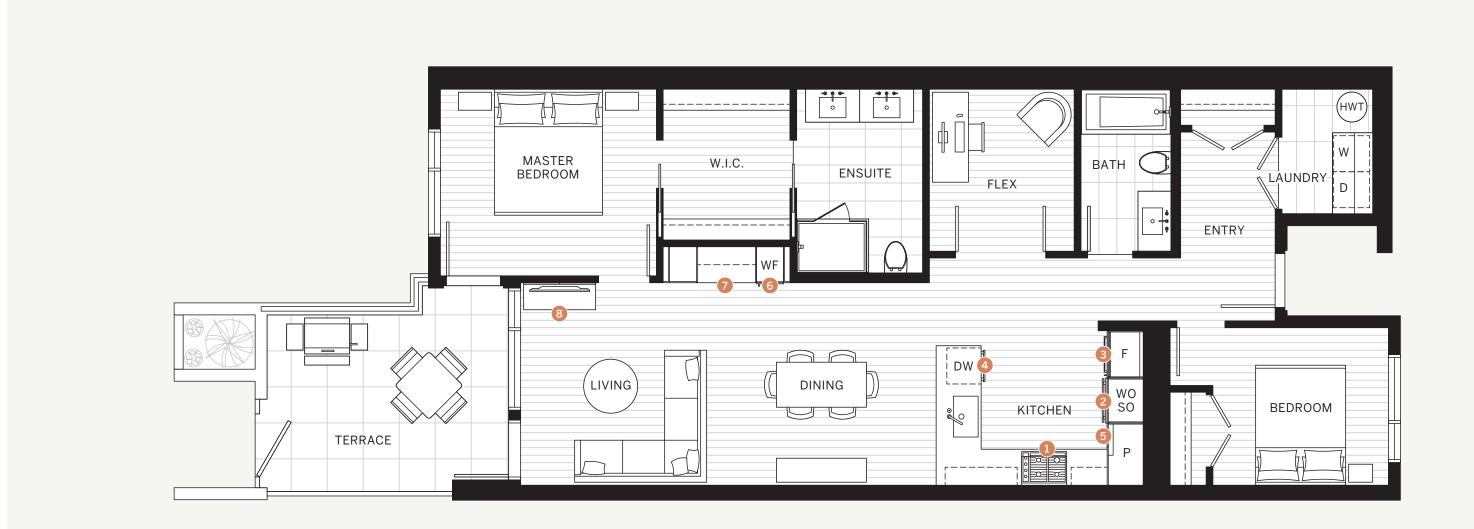

# 3 Bedroom + 2 Bath + Flex

Indoor: 1236 sq.ft. Outdoor: 187 sq.ft. View: North

- (1)30" Wolf stainless steel 4-burner gas cooktop with 30" Wolf black and stainless steel hood fan (2)30" Wolf stainless steel wall oven and steam oven
- (3)30" Sub-Zero integrated refrigerator with double freezer drawers and ice maker

(4)24" Asko integrated dishwasher

The Developer reserves the right to make modifications and changes to the information contained herein. Dimensions, sizes, specifications, layouts and materials are approximate only and subject to change without notice. E.&O.E.

| 5 | Italian-made pantries with full-extension pull out drawers by Arclinea    |
|---|---------------------------------------------------------------------------|
| 6 | 30" Sub-Zero integrated full-height wine refrigerator                     |
| 7 | Built-in bar area featuring Italian<br>millwork by Arclinea               |
| 8 | Media display area in living room<br>with Italian cabinetry from Arclinea |