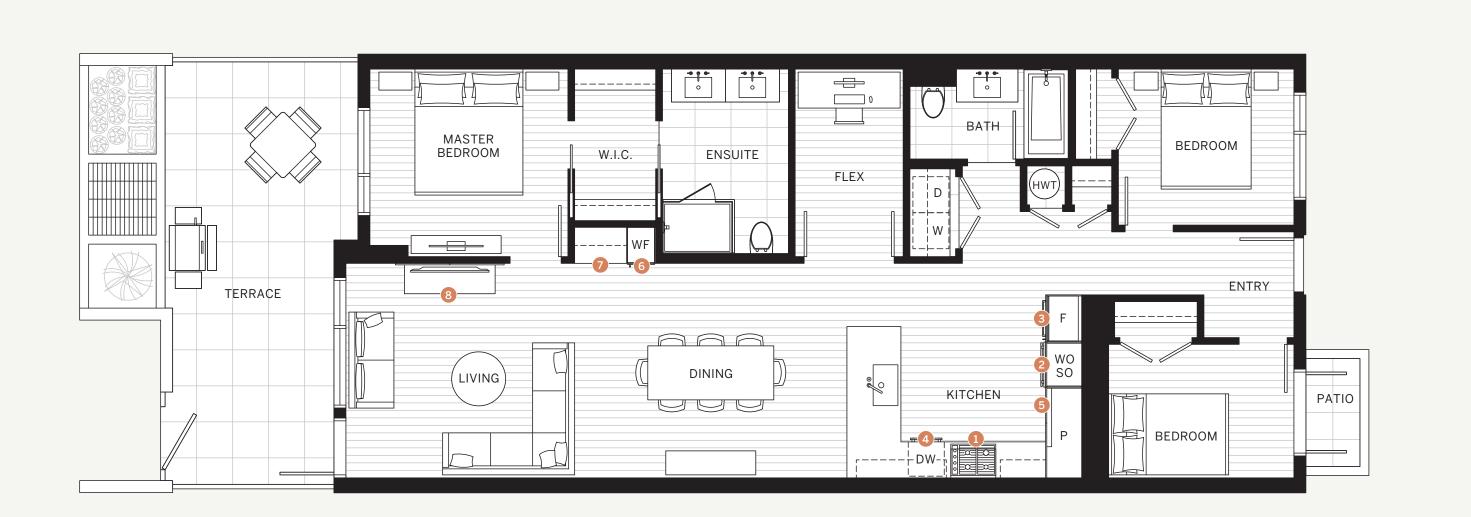

# 1 Bedroom + 1 Bath

Indoor: 636 sq.ft. Outdoor: 18 sq.ft. View: North

30" Wolf stainless steel 4-burner (1)gas cooktop with 30" Wolf black and stainless steel hood fan

30" Wolf stainless steel oven

(2)

(3)30" Sub-Zero integrated refrigerator with double freezer drawers and ice maker

(5)

Media display area in living room with Italian cabinetry from Arclinea