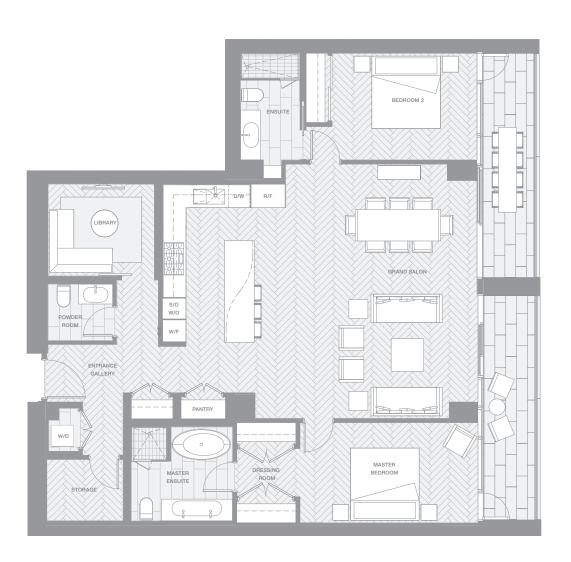

## TWO BEDROOM & LIBRARY

## TOTAL LIVING 1801 SQ FT

Indoor Living 1566 sq ft Outdoor Living 235 sq ft

- Unobstructed views that span False Creek and Mount Baker with direct access to outdoor space from all principle rooms
- Boffi chef's kitchen featuring Miele appliances and custom BIG-designed Corian island
- Master Bedroom with marble clad five-piece ensuite and spacious dressing room
- Secluded library for use as home theatre or additional guest bedroom

## 5205 Two bedroom & library

With over 40 linear feet of floor-to-ceiling glazing and direct access to 235 square feet of terraces, this Estate epitomizes the idea of indoor-outdoor living. Vistas span the entire length of False Creek and Mount Baker. The two spacious bedrooms feature ensuites, with a master that showcases a marble clad five-piece ensuite with dual sinks and a freestanding bathtub and shower. An L-shaped Boffi chef's kitchen equipped with Miele appliances and a custom BIG-designed Corian island overlooks the grand salon and provides the ideal ambiance for entertaining. An intimate yet flexible library can function as a den, home theatre, or guest bedroom.